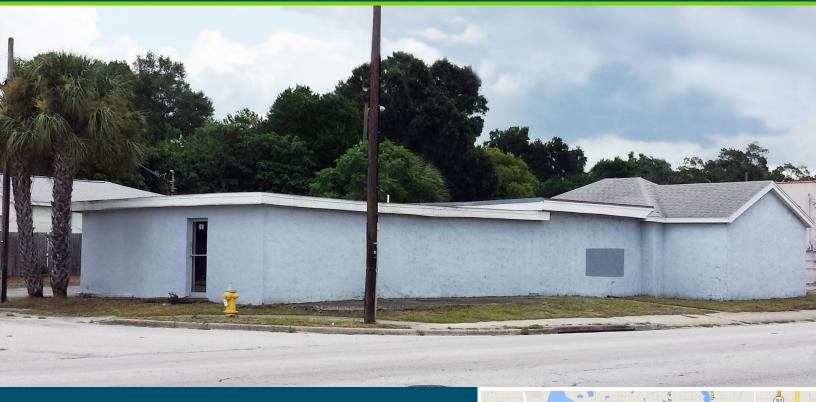

## **Commercial Corner**

315 W. Waters Ave. | Tampa, FL 33604

- Free standing 2,026 SF commercial building
- Excellent visibility with 83 feet of frontage on Waters Ave.
- Daily traffic count of 29,000
- Easy accessibility with ingress and egress from both Waters Ave. and N. Ola Ave.
- Commercial general zoning Appropriate for a variety of service related or professional office uses
- Price: \$89,900