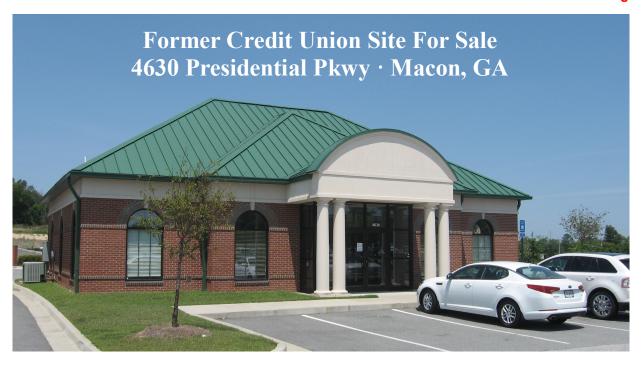

**Notes:** Former credit union site. Ideal for another financial institution, retail, utility

company. Neighbors include: Kroger, Best Buy, Target, Home Depot,

PetSmart, HH Gregg, Staples.

## Former Credit Union Site For Sale 4630 Presidential Pkwy · Macon, GA

Contact Trip Wilhoit, CCIM, ALC or Patty Burns, CCIM, ALC 478-746-9421