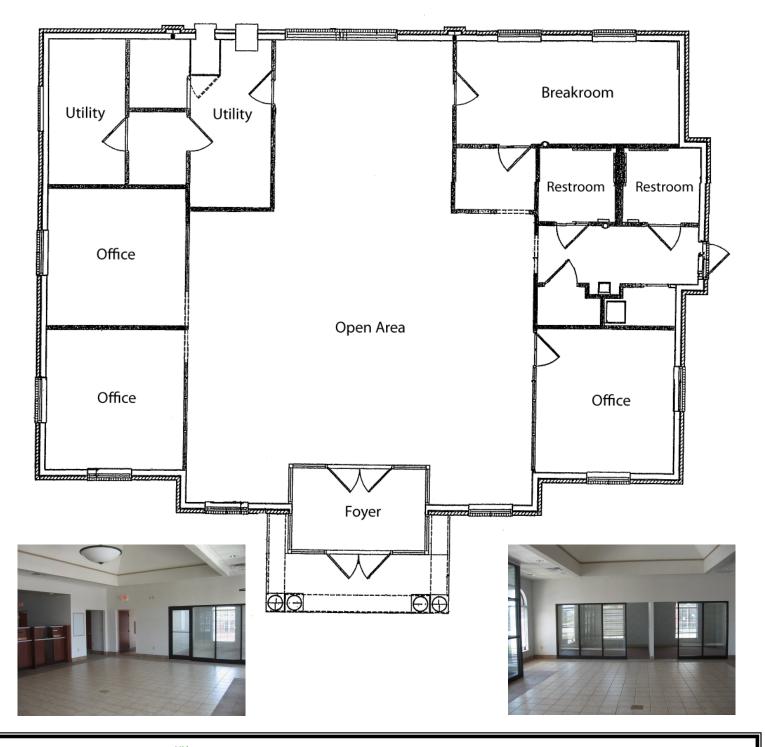

## **Commercial Division**

577 Mulberry Street
P.O. Box 310
Macon, GA 31202
(478) 746-9421
(478) 742-2015 FAX
info@fickling.com EMAIL
www.fickling.com

**Size:** 2,598 sf

**Built:** 2008

**Lot Size:** 0.48 acres