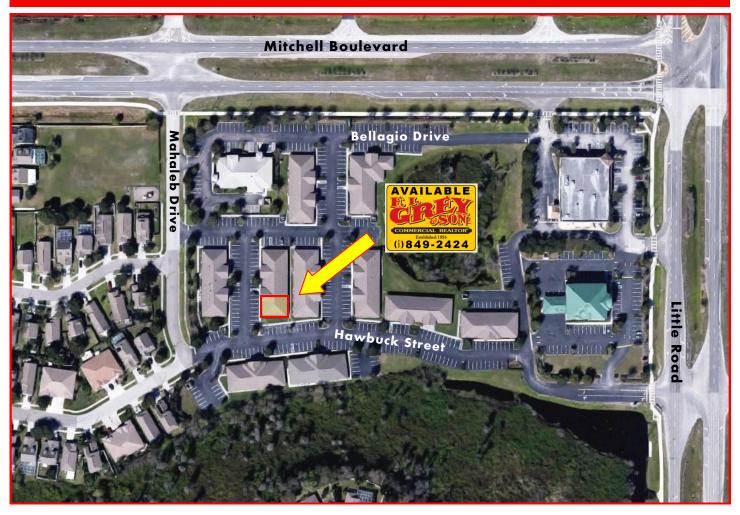

# TRINITY PROFESSIONAL CENTER

#### **ROPERTY STATISTICS**

Proposed Use: Medical Offices

Size: 2,400SF Dimensions: 44' x 50'

Zoning: C-2 Taxes (2015): \$3,195.73

Traffic Counts: Mitchell Blvd -19,696 ADTV