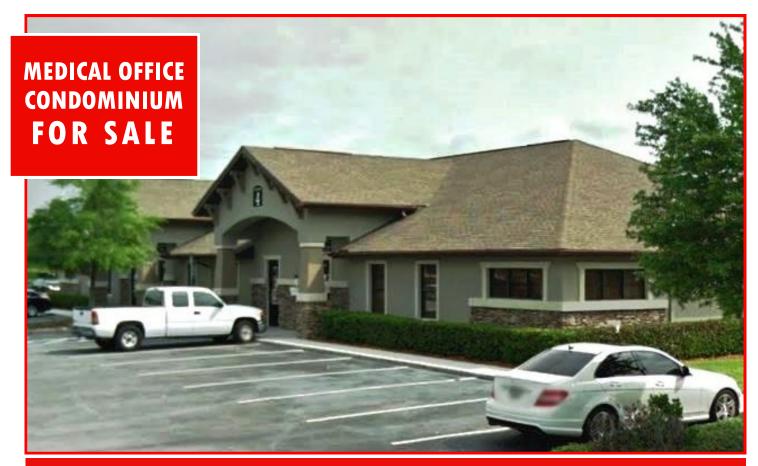

# TRINITY PROFESSIONAL CENTER

#### PROPERTY HIGHLIGHTS

- 2000 SF Medical Office Condominium;
- A newer and well-maintained property with loads of curb appeal;
- Well-appointed professional space;
- Layout includes 3 private offices, 4 exam rooms, an administration area with pass-thru window, a break area, and 3 restrooms;
- Convenient location off Little Road and Mitchell Boulevard in Trinity;
- Medical Center of Trinity only 2 miles away.

Offered at: \$325,000