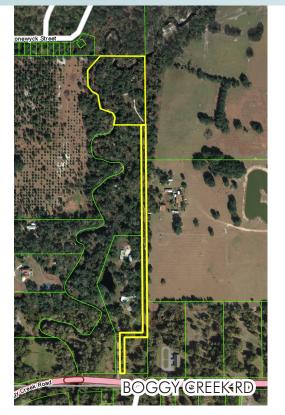

#### DESCRIPTION

Quiet, secluded lot with single-family residence. Access to Boggy Creek on northern end of property and adjacent to Florida Hospital land on the eastern side. Located within 10 min of booming Lake Nona/ Medical City/ Orlando Int'l Airport area.

#### ZONING

Agriculture.

**ROAD FRONTAGE** Access at Boggy Creek Rd.