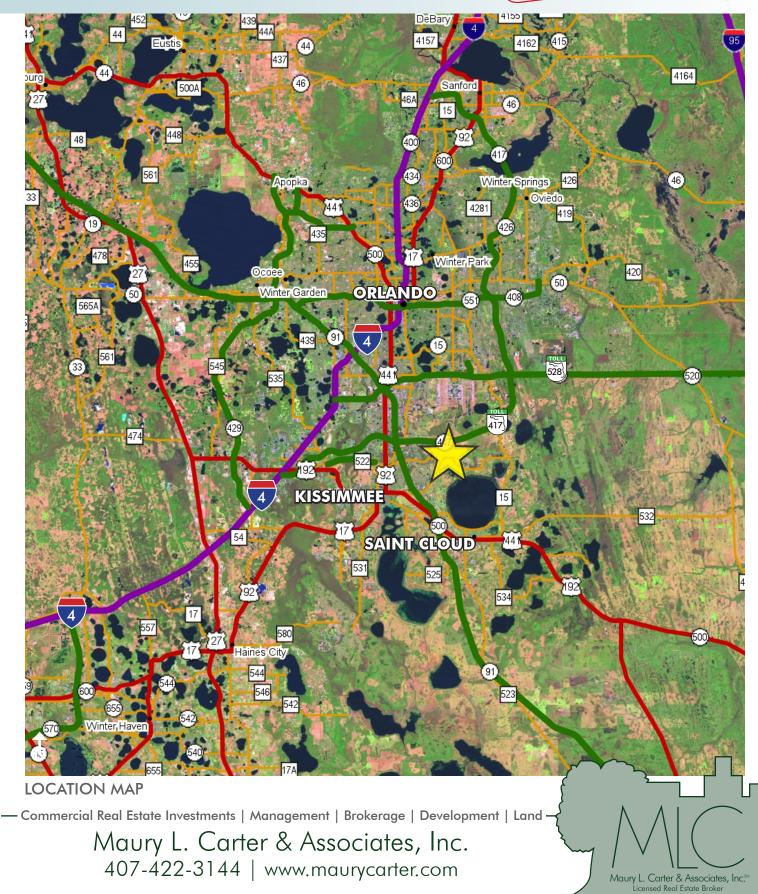

#### LOCATION

Located on the north side of Simpson Rd (Boggy Creek Rd), in southeast Orange County. Immediate access to major roadways: Just 2 miles south of SR 417 (Central Florida Greeneway) and 4 miles east of Florida's Turnpike.