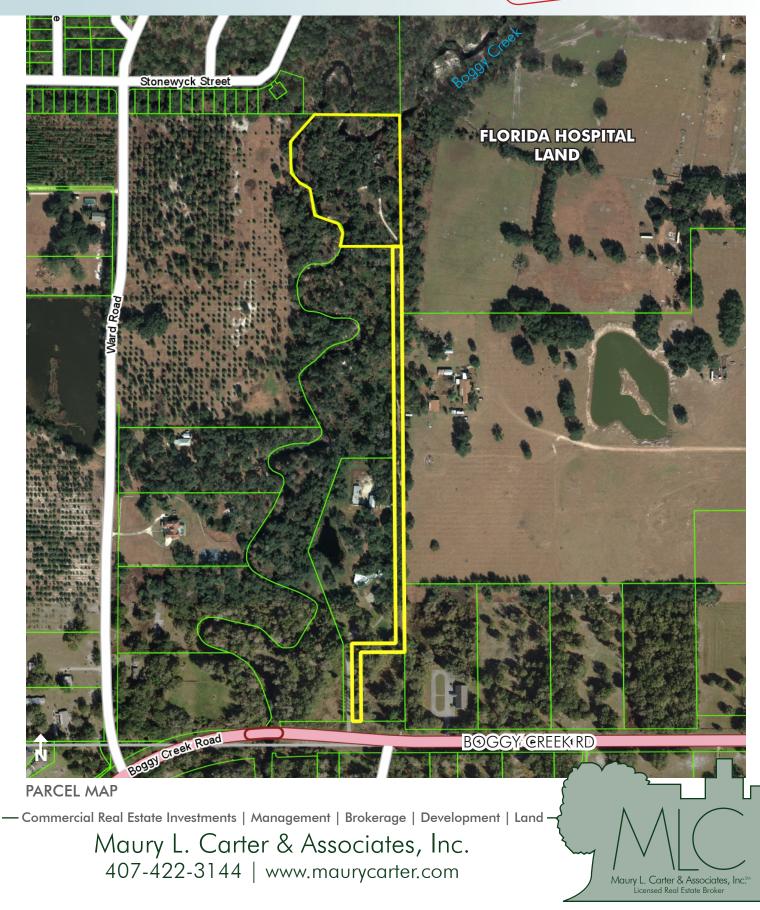

#### DESCRIPTION

Quiet, secluded lot with single-family residence. Access to Boggy Creek on northern end of property and adjacent to Florida Hospital land on the eastern side. Located within 10 min of booming Lake Nona/ Medical City/ Orlando Int'l Airport area.

#### ZONING

Agriculture.

**ROAD FRONTAGE** Access at Boggy Creek Rd.

#### UTILITIES

Well and septic.