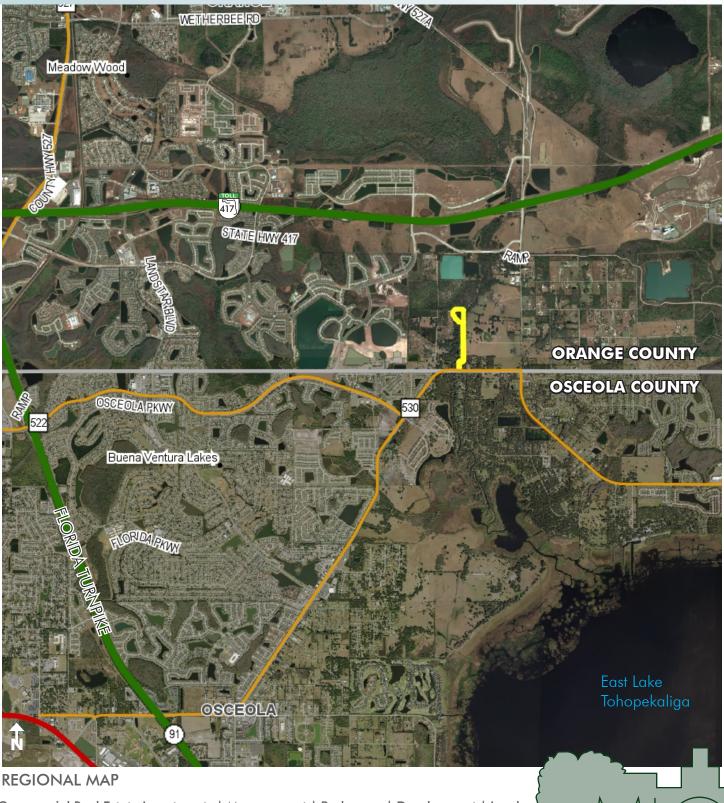

#### LOCATION

Located on the north side of Simpson Rd (Boggy Creek Rd), in southeast Orange County. Immediate access to major roadways: Just 2 miles south of SR 417 (Central Florida Greeneway) and 4 miles east of Florida's Turnpike.