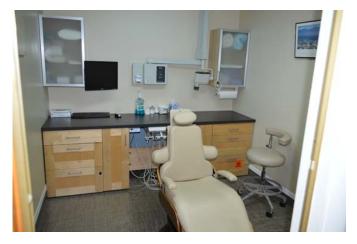

## **FEATURES:**

- First floor space in the front building
- Turnkey space for a dentist. FF&E negotiable.
- Fully renovated 2013
- 5 exam rooms
- Attractive waiting area

**COMMERCIAL** 

For further information, contact Lee Zerivitz, CCIM