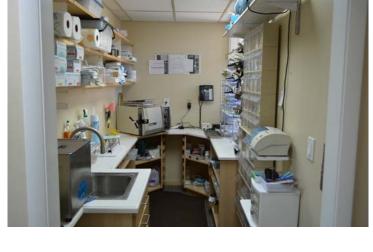

## **FEATURES:**

- First floor space in the front building
- Turnkey space for a dentist. FF&E negotiable.
- Fully renovated 2013
- 5 exam rooms
- Attractive waiting area

**COMMERCIAL** 

For further information, contact Lee Zerivitz, CCIM