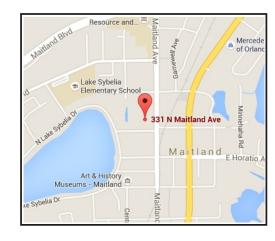

## FOR SALE OR LEASE: 331 N MAITLAND AVE MAITLAND, FL 32751

- Unit A-3: ± 1,113 SF
- Full dental/medical buildout
- Prime Maitland location
- Well established office park
- Ample parking and monument sign