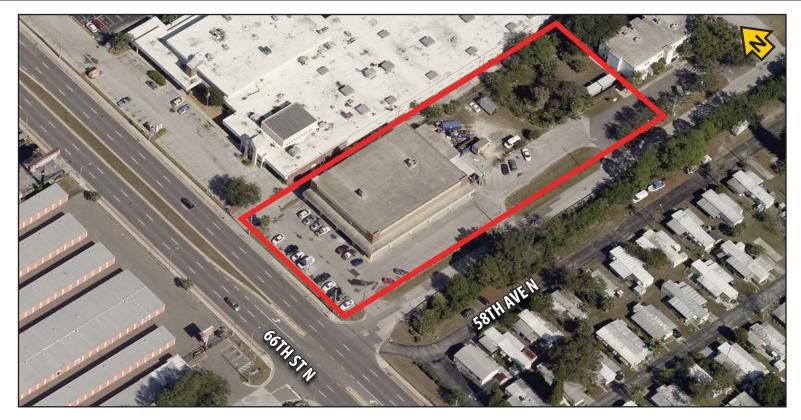

## **FEATURES**

- 24,177 SF building, 1.72 acres (MOL)
  - 14,121 SF 1st floor (ceiling height approx. 10 feet)
    - 10,272 SF retail
    - 2,784 SF stockroom
    - 1,065 SF receiving
  - 13,056 SF 2nd floor (ceiling height approx. 9 feet)
- 161.71' of frontage on 66th Street North
- Parcel: 74,950 SF ≈ 161' x 463'
- 52 parking spaces
- Zoned: C-2 (General Commercial and Limited Services District)
- Tax District: Pinellas County