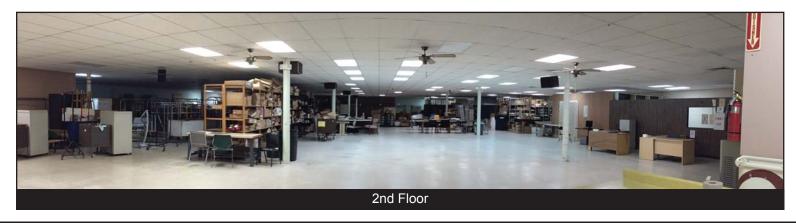

## **FEATURES**

- 24,177 SF building, 1.72 acres (MOL)
  - 14,121 SF 1st floor (ceiling height approx. 10 feet)
    - 10,272 SF retail
    - 2,784 SF stockroom
    - 1,065 SF receiving
  - 13,056 SF 2nd floor (ceiling height approx. 9 feet)
- 161.71' of frontage on 66th Street North
- Parcel: 74,950 SF ≈ 161' x 463'
- 52 parking spaces
- Zoned: C-2 (General Commercial and Limited Services District)
- Tax District: Pinellas County