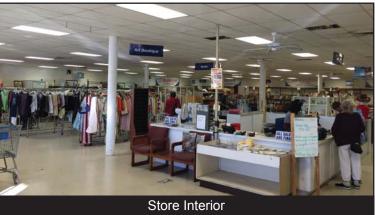

## **FEATURES**

- 24,177 SF building, 1.72 acres (MOL)
  - 14,121 SF 1st floor (ceiling height approx. 10 feet)
    - 10,272 SF retail
    - 2,784 SF stockroom
    - 1,065 SF receiving
  - 13,056 SF 2nd floor (ceiling height approx. 9 feet)
- 161.71' of frontage on 66th Street North
- Parcel: 74,950 SF ≈ 161' x 463'
- 52 parking spaces
- Zoned: C-2 (General Commercial and Limited Services District)
- Tax District: Pinellas County