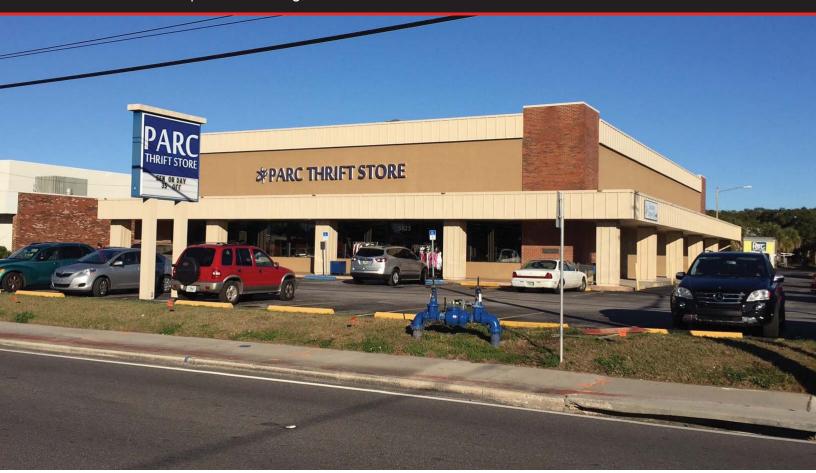

# PARC RETAIL STORE

5825 66th Street North | St. Petersburg, FL 33709

## **FEATURES**

- 24,177 SF building, 1.72 acres (MOL)
  - 14,121 SF 1st floor (ceiling height approx. 10 feet)
    - 10,272 SF retail
    - 2,784 SF stockroom
    - 1,065 SF receiving
  - 13,056 SF 2nd floor (ceiling height approx. 9 feet)
- 161.71' of frontage on 66th Street North
- Parcel: 74,950 SF ≈ 161' x 463'
- 52 parking spaces
- Zoned: C-2 (General Commercial and Limited Services District)
- Tax District: Pinellas County