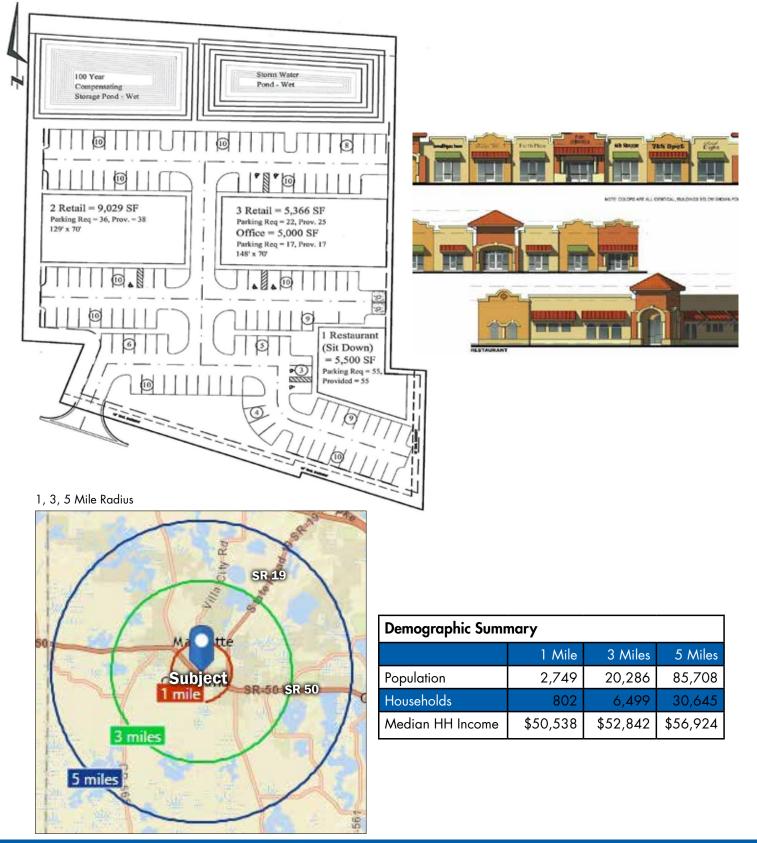

#### **FEATURES**

- \$375,000
- 3.5 +/- acres
- Parcel ID Number: 24-22-24-05000000A00, 13-22-24-03000001200, and 24-22-24-00020000400
- C-1
- 2015 Taxes: \$3,231
- 365 +/- FT of road frontage on SR 50
- Perfect for retail use, professional office, or commercial development!