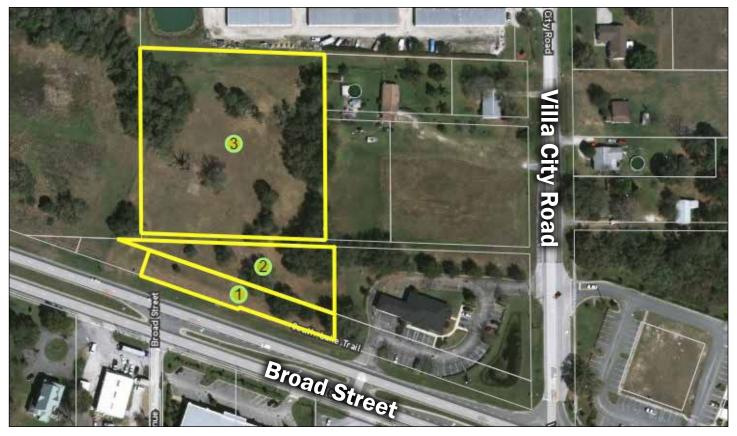

#### **FEATURES**

- \$375,000
- 3.5 +/- acres
- Parcel ID Number: 24-22-24-05000000A00, 13-22-24-03000001200, and 24-22-24-00020000400
- C-1
- 2015 Taxes: \$3,231
- 365 +/- FT of road frontage on SR 50
- Perfect for retail use, professional office, or commercial development!