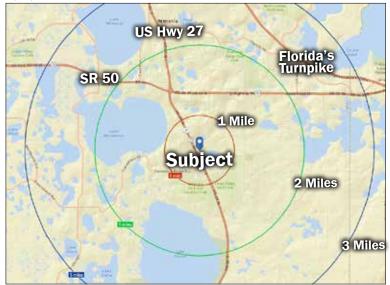

### 1, 3, 5 Mile Radius

| Demographic Summary |          |          |          |
|---------------------|----------|----------|----------|
|                     | 1 Mile   | 3 Miles  | 5 Miles  |
| Population          | 6,803    | 40,871   | 65,244   |
| Households          | 2,535    | 14,872   | 23,637   |
| Median HH Income    | \$65,483 | \$60,236 | \$59,888 |