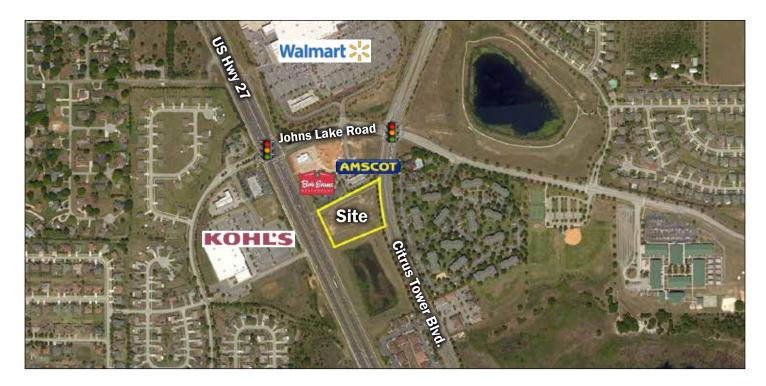

#### **FEATURES**

- \$2,500,000
- 3.82 +/- acres
- Parcel ID Number: 32-22-26-119200000F00
- PUD
- Dual road frontage on US Hwy 27 and Citrus Tower Blvd
- High traffic area with great visibility
- Current development of both multi-family and commercial parcels in the immediate surrounds
- Minutes from SR 50 and within 30 minutes of all major interstates and Orlando toll roads
- Joint retention