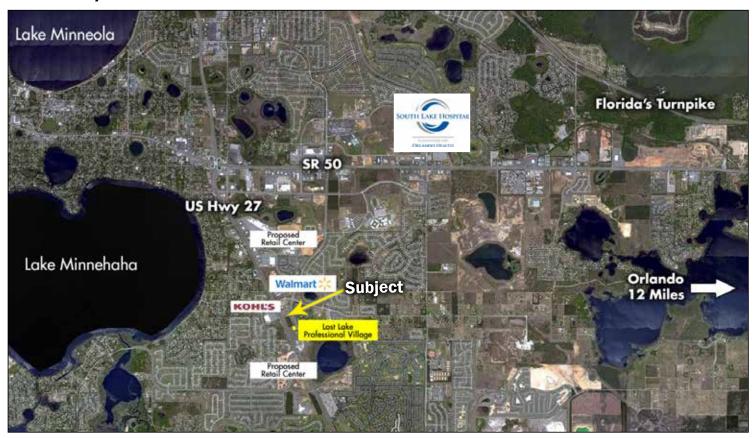

#### **FEATURES**

- \$2,500,000
- 3.82 +/- acres
- Parcel ID Number: 32-22-26-119200000F00
- PUD
- Dual road frontage on US Hwy 27 and Citrus Tower Blvd
- High traffic area with great visibility
- Current development of both multi-family and commercial parcels in the immediate surrounds
- Minutes from SR 50 and within 30 minutes of all major interstates and Orlando toll roads
- Joint retention