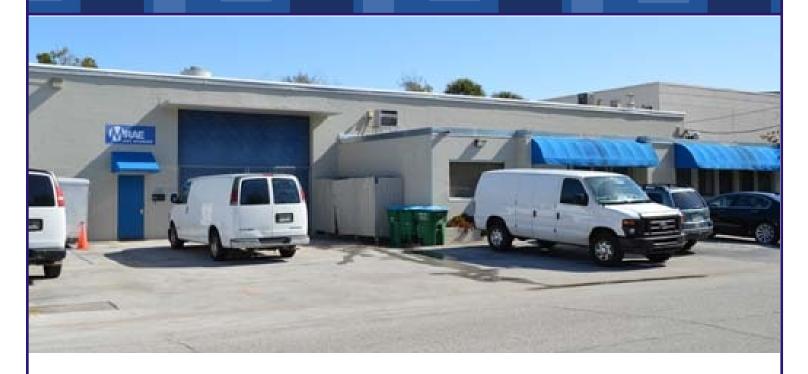

## 904 RAILROAD AVE WINTER PARK, FL 32789

#### SUMMARY:

- Rare Winter Park warehouse ± 10,620 SF
- I-1 Zoning City of WP
- Present use McRae Art Studios
- Easy access to major and local roads
- Parcel ID: 06-22-30-9420-01-270

#### **FEATURES:**

- Prime location
- Block construction
- ± 3,600 SF of office with the remainder warehouse
- ± 16' clear height
- Roll up door