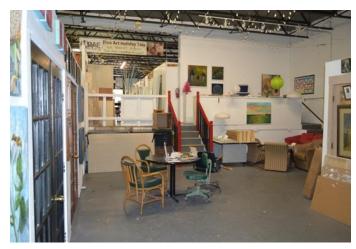

#### SUMMARY:

- Rare Winter Park warehouse ± 10,620 SF
- I-1 Zoning City of WP
- Present use McRae Art Studios
- Easy access to major and local roads
- Parcel ID: 06-22-30-9420-01-270

#### **FEATURES:**

- Prime location
- Block construction
- ± 3,600 SF of office with the remainder warehouse
- ± 16' clear height
- Roll up door