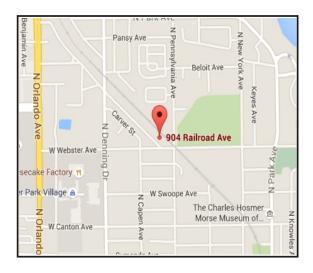

## FOR SALE:

## 904 RAILROAD AVE WINTER PARK, FL 32789



#### SUMMARY:

- Rare Winter Park warehouse ± 10,620 SF
- I-1 Zoning City of WP
- Present use McRae Art Studios
- Easy access to major and local roads
- Parcel ID: 06-22-30-9420-01-270

#### **FEATURES:**

- Prime location
- Block construction
- ± 3,600 SF of office with the remainder warehouse
- ± 16' clear height
- Roll up door

### SALE PRICE: \$1,295,000





COMMERCIAL

For further information, contact Lee Zerivitz, CCIM

Office: 407.644.CITY (2489)

Cell: 407.929.3598 lee@citycommercial.com www.CITYcommercial.com

213 West Comstock Avenue • Winter Park, FL 32789

CITY Commercial is the agent of the Landlord or Seller of this property and will be paid by the Landlord or Seller. All information furnished with respect to the subject property has been obtained from sources deemed reliable. No representation as to accuracy thereof is made. This offering is subject to errors, omissions, prior sales or withdrawal without notice.

# FOR SALE:

## 904 RAILROAD AVE WINTER PARK, FL 32789











**COMMERCIAL** 

For further information, contact Lee Zerivitz, CCIM

Office: 407.644.CITY (2489)

Cell: 407.929.3598 lee@citycommercial.com www.CITYcomm