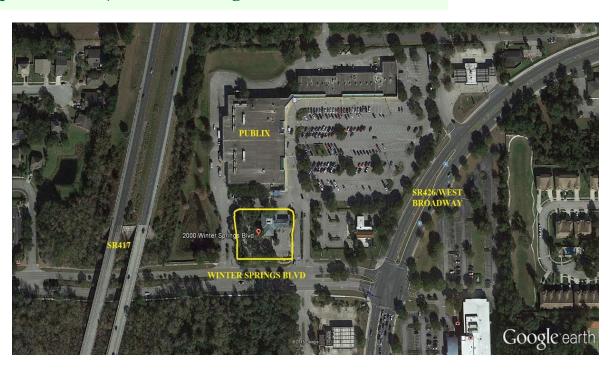

## 2000 Winter Springs Blvd Oviedo, FL

For Sale \$875,000 or For Lease \$20.00 per sqft modified gross

- 33,830 square foot site with 21 parking spaces and 5 drive thru lanes
- Outparcel to Publix anchored Tuscawilla Bend shopping center
- Attractive 3,317 square foot CB/stucco building