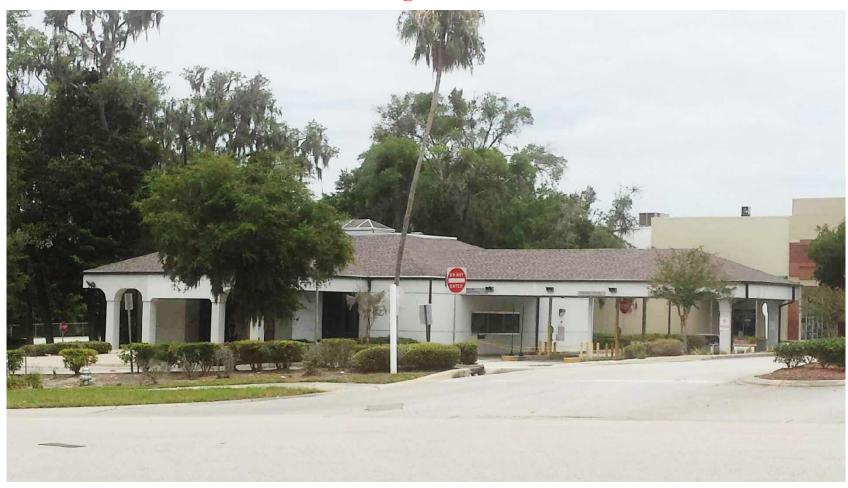

## 2000 Winter Springs Blvd Oviedo, FL

For Sale \$875,000 or For Lease \$20.00 per sqft modified gross

- 33,830 square foot site with 21 parking spaces and 5 drive thru lanes
- Outparcel to Publix anchored Tuscawilla Bend shopping center
- Attractive 3,317 square foot CB/stucco building

## **Building Includes:**

- 6 Interior tellers
- 3 Executive offices with furnishings
- Vault with safety deposit boxes
- 2 safety deposit privacy rooms
- Exterior ATM alcove
- 2 handicap bathrooms
- Kitchenette
- Electrical equipment room
- Storage closet