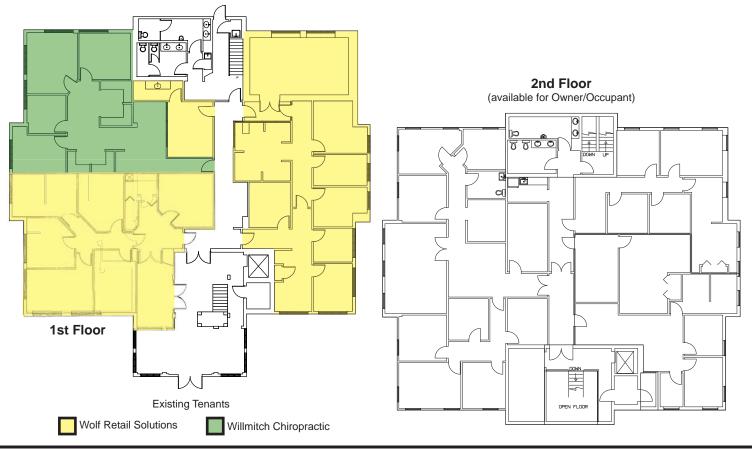

## **FEATURES**

- Entire 15,000 SF (MOL) Class "A" Office Building For Sale
  - 6,939 SF Condo Unit #1 and #2 (entire 1st floor)
  - 6,577 SF Condo Unit #3 (entire 2nd floor) plus 1,500 SF (MOL) (3rd floor)
- .99 acre site fronts Busch Boulevard at signalized intersection just East of Dale Mabry Highway with access to I-275
- Located on the NW corner of Busch Boulevard and Orange Grove Drive
- High end finishes throughout offices and common areas
- 24/7 access and HVAC
- 4 per 1,000 parking
- Substantial pylon and building façade signage available
- Re-developed in 2005 (priced well below replacement costs)