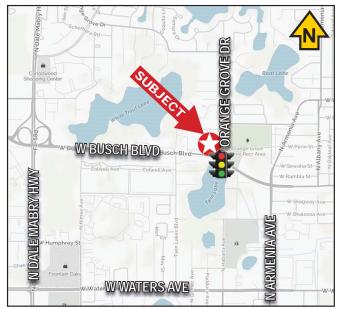

## LOCATION MAP

RMC ROSS REALTY 4401 W. Kennedy Boulevard, Suite 100 Tampa, FL 33609 www.RMCPG.com

## **FEATURES**

- Entire 15,000 SF (MOL) Class "A" Office Building For Sale
  - 6,939 SF Condo Unit #1 and #2 (entire 1st floor)
  - 6,577 SF Condo Unit #3 (entire 2nd floor) plus 1,500 SF (MOL) (3rd floor)
- .99 acre site fronts Busch Boulevard at signalized intersection just East of Dale Mabry Highway with access to I-275
- Located on the NW corner of Busch Boulevard and Orange Grove Drive
- High end finishes throughout offices and common areas
- 24/7 access and HVAC
- 4 per 1,000 parking
- Substantial pylon and building façade signage available
- Re-developed in 2005 (priced well below replacement costs)