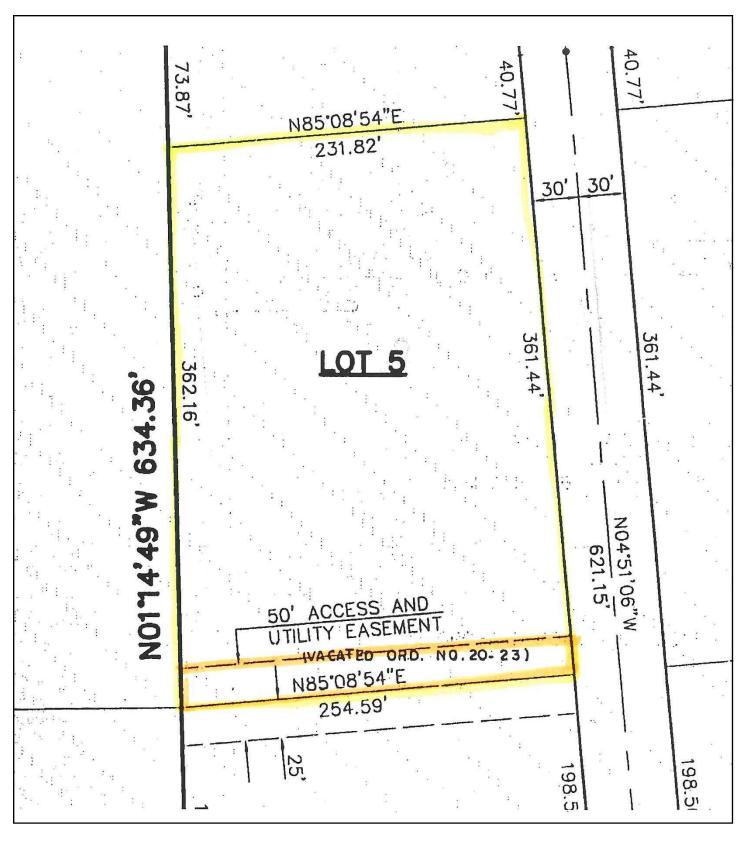

## **Property Summary**

Property: 4460 Eastport Park Way

Lot 5

Parcel No: 6310-25-00-0050

Status: For Sale

Size: 1.93+/- Acres

Price: \*\$198,000

Zoning: LI 'Light Industrial'