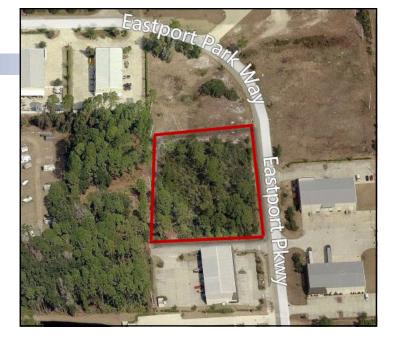

## **EASTPORT BUSINESS PARK - LOT 5**

4460 Eastport Park Way Port Orange, FL 32127

## **Property Summary**

Property: 4460 Eastport Park Way

Lot 5

Parcel No: 6310-25-00-0050

Status: For Sale

Size: 1.93+/- Acres

Price: \*\$198,000

Zoning: LI 'Light Industrial'

6,700 vehicles per day - Spruce Creek Road

Property Highlights:

- Deed restricted industrial park
- City of Port Orange owns the lot and is anxious for it to be developed
- Level site with utilities and central retention
- Conveniently located off Dunlawton Avenue and Spruce Creek Road
- Approximately 3.8 miles to Interstate 95