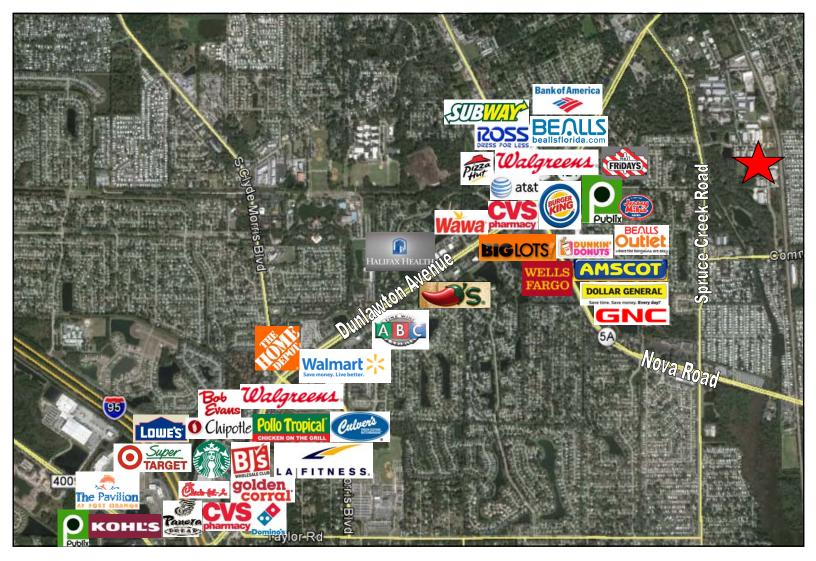

Population <u>1 MILE</u> <u>3 MILES</u> <u>5 MILES</u> (est): <u>5,860</u> 50,967 97,009

Average HHI <u>1 MILE</u> <u>3 MILES</u> <u>5 MILES</u> (est.): \$41,128 \$52,549 \$55,503

Traffic Count: 26,000 vehicles per day - Dunlawton Avenue

6,700 vehicles per day - Spruce Creek Road

Property Highlights:

- Deed restricted industrial park
- City of Port Orange owns the lot and is anxious for it to be developed
- Level site with utilities and central retention
- Conveniently located off Dunlawton Avenue and Spruce Creek Road
- Approximately 3.8 miles to Interstate 95