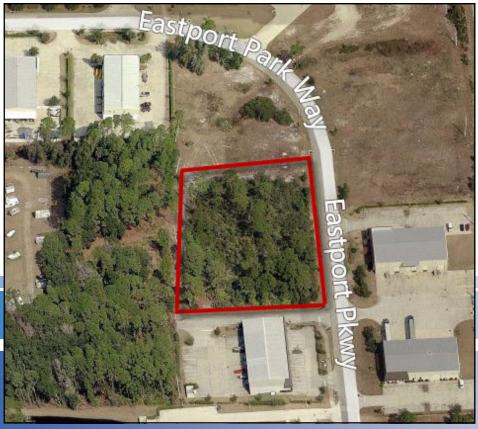

## **EASTPORT BUSINESS PARK - LOT 5**

4460 Eastport Park Way Port Orange, FL 32127

## **Property Summary**

Property: 4460 Eastport Park Way

Lot 5

Parcel No: 6310-25-00-0050

Status: For Sale

Size: 1.93+/- Acres

Price: \*\$198,000

Zoning: LI 'Light Industrial'

6,700 vehicles per day - Spruce Creek Road

Property Highlights:

- Deed restricted industrial park
- City of Port Orange owns the lot and is anxious for it to be developed
- Level site with utilities and central retention
- Conveniently located off Dunlawton Avenue and Spruce Creek Road
- Approximately 3.8 miles to Interstate 95