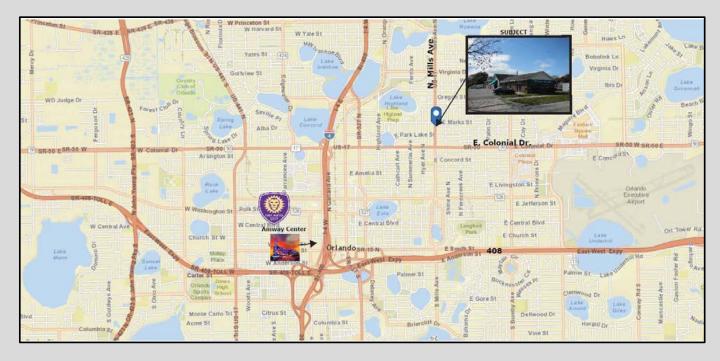

Located in Downtown Orlando, this unique commercial property's current use is warehouse/distribution, but current zoning allows a variety of uses, including multifamily. Property has frontage to both, Marks Street and Illinois Street, and easy access to N. Mills Ave., E. Colonial Drive and I-4.