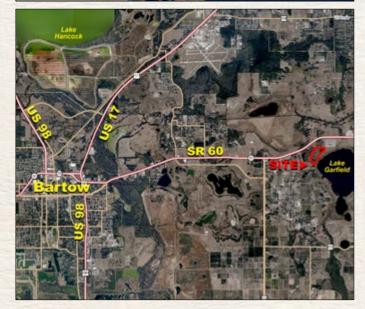

#### **Driving Directions:**

• From Bartow, take SR 60 about 6 miles

• Property will be on the right