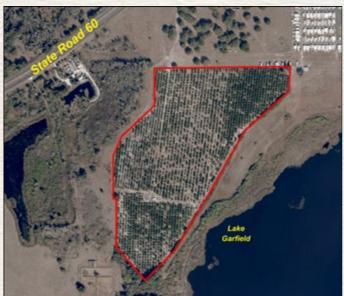

## STATE ROAD 60 GROVE

Bartow, FL • Polk County

Centrally located property between Bartow, Lake Wales, and Winter Haven and is 2 +/- miles to the CSX Transportation Intermodal facility. Currently, the grove varieties include Hamlin and Valencia oranges.

Total Acreage: 43 +/- acres

- 8 +/- acres of Hamlins
- 35 +/- acres of Valencias

Sale Price: \$258,000

Price per Acre: \$6,000

County: Polk

Site Address: State Road 60 East, Bartow, FL 33830

Soil Types: Candler, Tavares, Apopka, Smyrna, Myakka, Pomona

#### **Driving Directions:**

• From Bartow, take SR 60 about 6 miles

• Property will be on the right