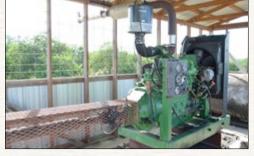

Uplands/Wetlands: All uplands

Wells: (1) 12-inch well with diesel engine and pump

Land Use: A/RR

Water Use Permits: South West Florida Water Management District Well # 983.005, Expires 6/5/2025

Fencing: Surrounds grove