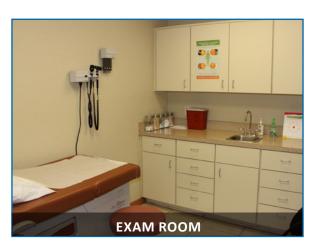

## **SUITE 5273 PHOTOS**

### **PROPERTY FEATURES:**

FOUR (4) EXAM ROOMS | LARGE PRIVATE OFFICE | NURSES STATION | LARGE WAITING AREA TWO (2) REST ROOMS (ONE (1) ADA) | BREAK AREA | FILE STORAGE ROOM