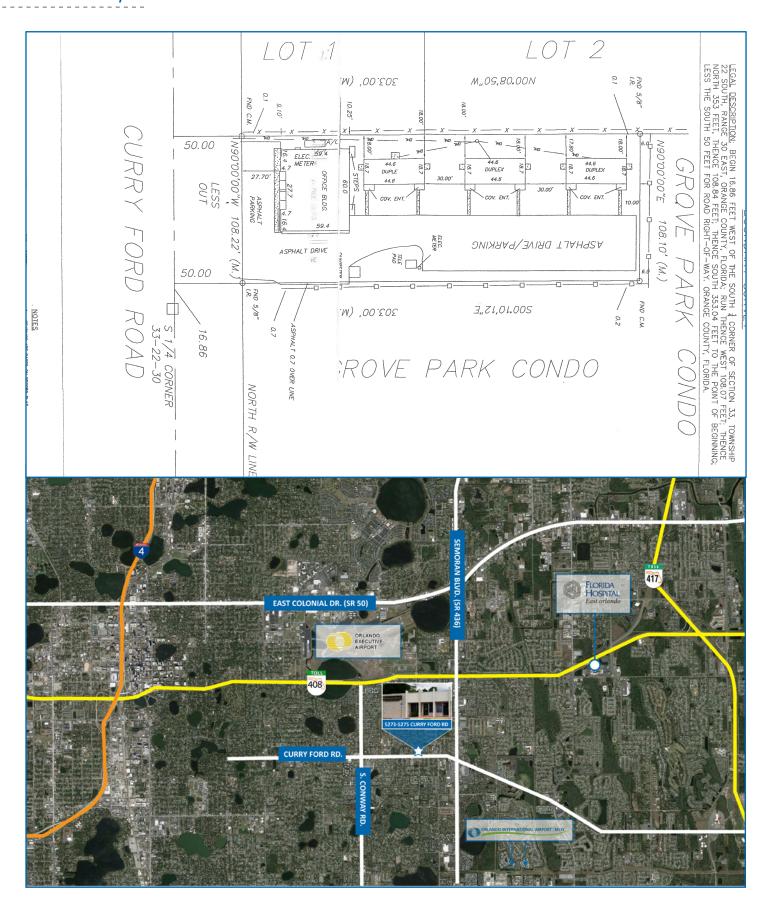

3,000 AADT (SR 436)
- Zoned O-1/AN, City of Orlando situated on 0.75 acres with ample parking (31 spaces or 4.8/1000)
- Offering Price: \$830,000 \$765,000

### **CONTACT:**

#### DARRYL DOTHEROW, CCIM

Senior Vice President, Ext. 114 drdotherow@realtycapitalfl.com



## **SUITE 5273 PHOTOS**

### **PROPERTY FEATURES:**

FOUR (4) EXAM ROOMS | LARGE PRIVATE OFFICE | NURSES STATION | LARGE WAITING AREA TWO (2) REST ROOMS (ONE (1) ADA) | BREAK AREA | FILE STORAGE ROOM













## **SUITE 5275 PHOTOS**

### **PROPERTY FEATURES:**

FIVE (5) OFFICE/EXAM ROOMS | ONE (1) PRIVATE OFFICE | LARGE RECEPTION/WAITING AREA TWO (2) REST ROOMS (ONE (1) XLG ADA) | BREAK AREA













605 E. Robinson St., Suite 500 • Orlando, FL 32801 • **P** 407.843.7070 • **F** 407.843.2070

# SURVEY/LOCATION MAP