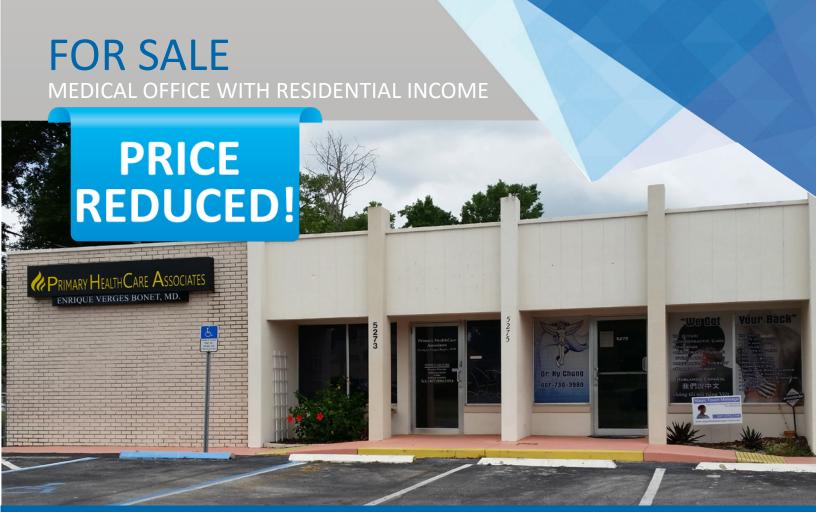

5273-5275 CURRY FORD ROAD, ORLANDO, FL 32812

### **HIGHLIGHTS:**

- 3,600± SF Free-standing Medical Office Divided into two separate 1,800± SF Suites which can be combined
- Three (3) duplexes containing six (6) units totaling 2,800± Gross SF (485± SF each) 100% Leased
- Ideal for physician or professional office user desiring built-in income stream (\$3,210 per month)
- Located on the North side of Curry Ford Road, 0.5 miles west of SR 436 and 4 miles from Florida Hospital East
- Traffic Counts (2015) 30,500 AADT (Curry Ford Rd. and Gaston Foster Rd.), 63,000 AADT (SR 436)
- Zoned O-1/AN, City of Orlando situated on 0.75 acres with ample parking (31 spaces or 4.8/1000)
- Offering Price: \$830,000 \$765,000