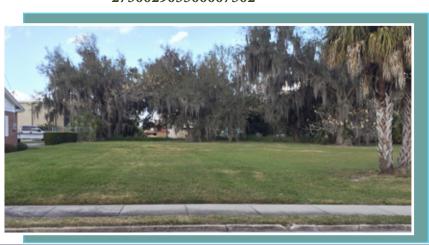

## COMMERCIAL OFFICE BUILDING FOR SALE

1,674sf Office Building on .5 Ac Lot w/ Adjoining .5 Ac Lot IN LAKE WALES, FLORIDA

Highlights.

Highly visible corner office building with adjoining half acre vacant lot. This building has four spacious offices, all with windows, two bathrooms, a lobby, and a full kitchen. Parking is easy with a paved lot behind the building. The building also has a bank safe, great for file storage, as well as a dedicated closet for computer servers. With frontage on Polk Avenue and visibility from Hwy 60 in Lake Wales this property has many possibilities: Insurance, Real Estate Broker, Law Office, etc.

Building: 1,674sf Office Building

• **Lot**: Two 0.5 Ac Lots (one vacant)

County: Polk

• Coordinates: 27°53'48.32"; 81°35'28.63"

**Utilities:** City Water, Electric, Sewer

• **Zoning:** Commercial

• 2015 Taxes: \$3,393.27