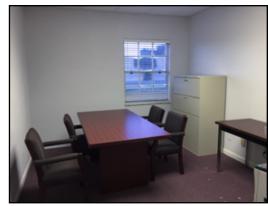

## COMMERCIAL OFFICE BUILDING FOR SALE

1,674sf Office Building on .5 Ac Lot w/ Adjoining .5 Ac Lot IN LAKE WALES, FLORIDA

Highlights.

Highly visible corner office building with adjoining half acre vacant lot. This building has four spacious offices, all with windows, two bathrooms, a lobby, and a full kitchen. Parking is easy with a paved lot behind the building. The building also has a bank safe, great for file storage, as well as a dedicated closet for computer servers. With frontage on Polk Avenue and visibility from Hwy 60 in Lake Wales this property has many possibilities: Insurance, Real Estate Broker, Law Office, etc.