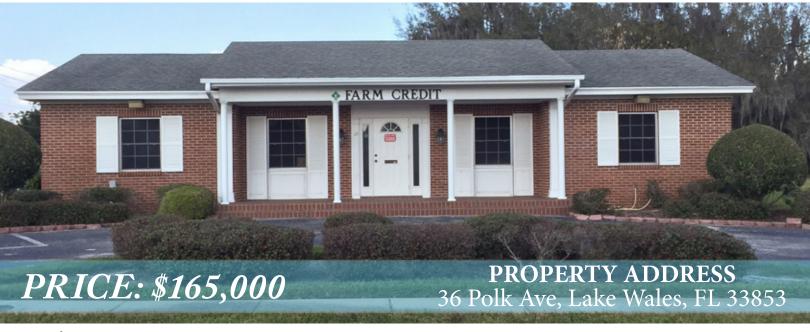

## COMMERCIAL OFFICE BUILDING FOR SALE

1,674sf Office Building on .5 Ac Lot w/ Adjoining .5 Ac Lot IN LAKE WALES, FLORIDA

Highlights.

Highly visible corner office building with adjoining half acre vacant lot. This building has four spacious offices, all with windows, two bathrooms, a lobby, and a full kitchen. Parking is easy with a paved lot behind the building. The building also has a bank safe, great for file storage, as well as a dedicated closet for computer servers. With frontage on Polk Avenue and visibility from Hwy 60 in Lake Wales this property has many possibilities: Insurance, Real Estate Broker, Law Office, etc.

Building: 1,674sf Office Building

• **Lot**: Two 0.5 Ac Lots (one vacant)

County: Polk

• Coordinates: 27°53'48.32"; 81°35'28.63"

**Utilities:** City Water, Electric, Sewer

• **Zoning:** Commercial

• 2015 Taxes: \$3,393.27