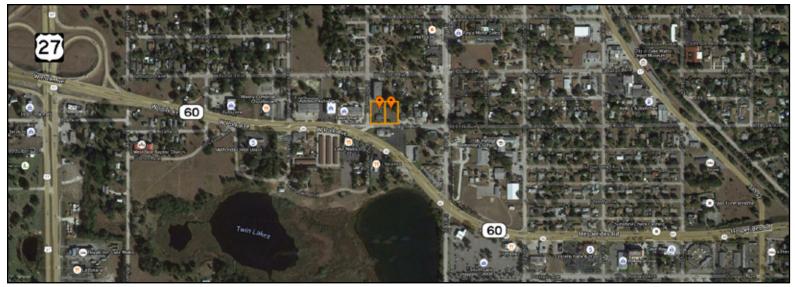

## COMMERCIAL OFFICE BUILDING FOR SALE

1,674sf Office Building on .5 Ac Lot w/ Adjoining .5 Ac Lot IN LAKE WALES, FLORIDA

Highlights.

Highly visible corner office building with adjoining half acre vacant lot. This building has four spacious offices, all with windows, two bathrooms, a lobby, and a full kitchen. Parking is easy with a paved lot behind the building. The building also has a bank safe, great for file storage, as well as a dedicated closet for computer servers. With frontage on Polk Avenue and visibility from Hwy 60 in Lake Wales this property has many possibilities: Insurance, Real Estate Broker, Law Office, etc.

Building: 1,674sf Office Building

• **Lot**: Two 0.5 Ac Lots (one vacant)

County: Polk

• Coordinates: 27°53'48.32"; 81°35'28.63"

**Utilities:** City Water, Electric, Sewer

• **Zoning:** Commercial

• 2015 Taxes: \$3,393.27