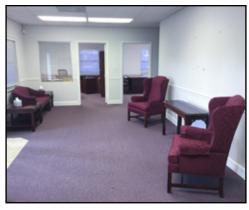

## COMMERCIAL OFFICE BUILDING FOR SALE

1,674sf Office Building on .5 Ac Lot w/ Adjoining .5 Ac Lot IN LAKE WALES, FLORIDA

Highlights.

Highly visible corner office building with adjoining half acre vacant lot. This building has four spacious offices, all with windows, two bathrooms, a lobby, and a full kitchen. Parking is easy with a paved lot behind the building. The building also has a bank safe, great for file storage, as well as a dedicated closet for computer servers. With frontage on Polk Avenue and visibility from Hwy 60 in Lake Wales this property has many possibilities: Insurance, Real Estate Broker, Law Office, etc.