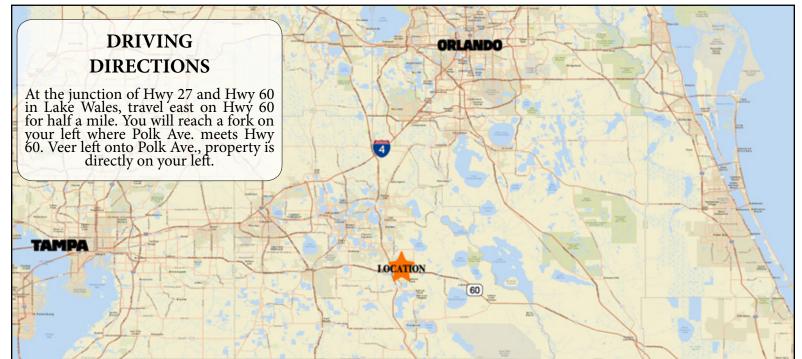

Building: 1,674sf Office Building

• **Lot**: Two 0.5 Ac Lots (one vacant)

County: Polk

• Coordinates: 27°53'48.32"; 81°35'28.63"

**Utilities:** City Water, Electric, Sewer

• **Zoning:** Commercial

• 2015 Taxes: \$3,393.27