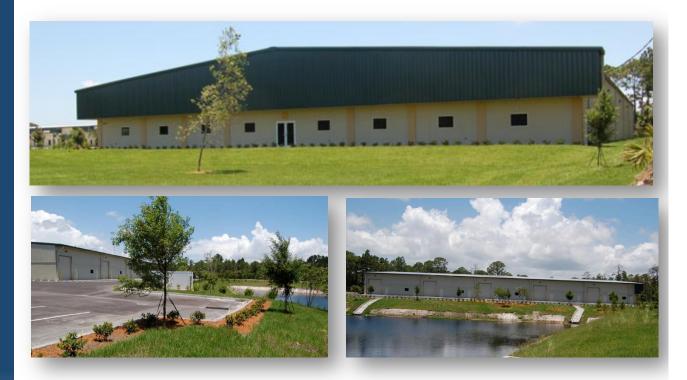

**37,500**± **SF** on **3**± **Acres** 

3400 GRISSOM PKWY. COCOA, FL 32926

# SALE PRICE: \$1,999,000

Warehouse/Manufacturing Facility 37,500 sf on 3+ Acres

- Built in 2008 50' x 150'
- Formed & poured concrete walls to 10'
- Pre-engineered metal panels above concrete
- Non-combustible construction materials
- 10' concrete walls
- Steel truss / metal roof
- 150' fronting Grissom X 250' deep
- 20' eave height
- 25' center height insulated
- 12' x 14' grade-level overhead doors (6)
  - 52 parking spaces (2 Handicap)
- 1,200 amp, 3-phase power
- Fire sprinkled