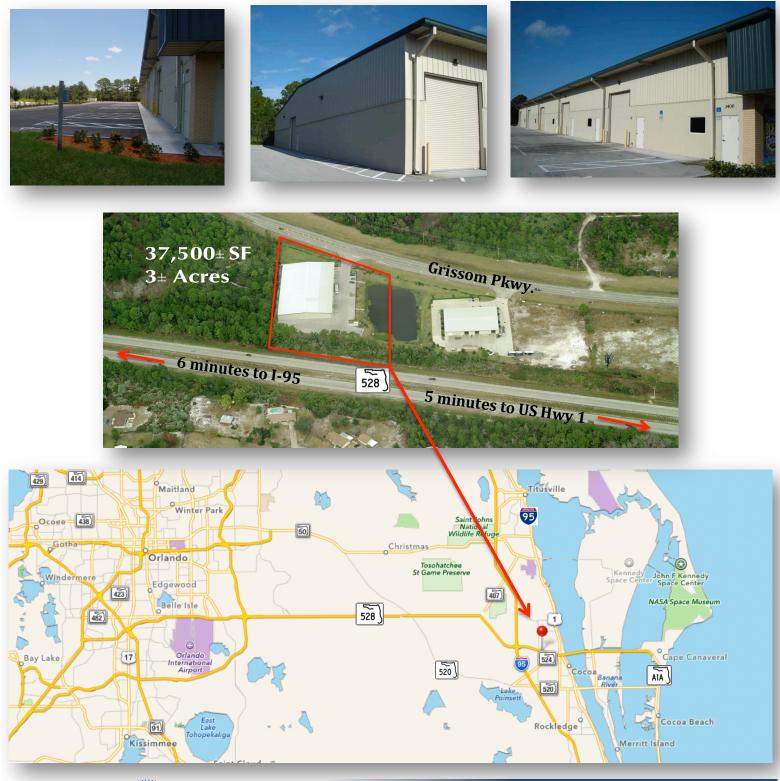

**37,500**± **SF** on **3**± **Acres** 

3400 GRISSOM PKWY. COCOA, FL 32926

LOCATION:

One mile from SR 528 & I-95 (Beachline)

- 3 minutes to SR 528
- 5 minutes to US Hwy 1
- 6 minutes to I-95 via SR 528
- 10 minutes to Port Canaveral
  - 30 minutes to Orlando