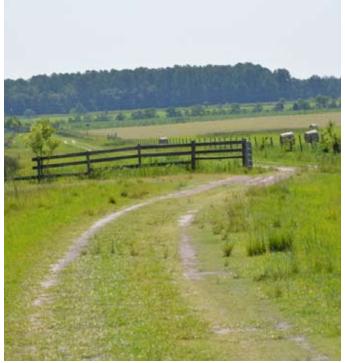

### DESCRIPTION

Located on site are  $214\pm$  acres of hard wood and pine trees. This ranch is border fenced and cross-fenced with paddocks and a lane to assist with rotational grazing. Roads located throughout the ranch provide access to a Florida dreamland. Many native Florida species call this ranch home. Cattle pens with semi trailer loading capability give ranchers the ability to have a productive cattle business. Hay fields provide ample opportunity for homegrown hay for cattle or other crops. This land is mostly comprised of improved pasture land, ideal for cattle and other livestock.

# DESCRIPTION

Caledonia Ranch is the perfect setting to relax and enjoy the country life. Surrounded by  $605 \pm$  acres you can savor your morning coffee on the patio and watch the best of Florida wildlife stroll past - deer, turkey and other native species call this ranch home. This beautiful property is ideal for ranching, relaxation, recreation, equestrian enthusiasts and living.