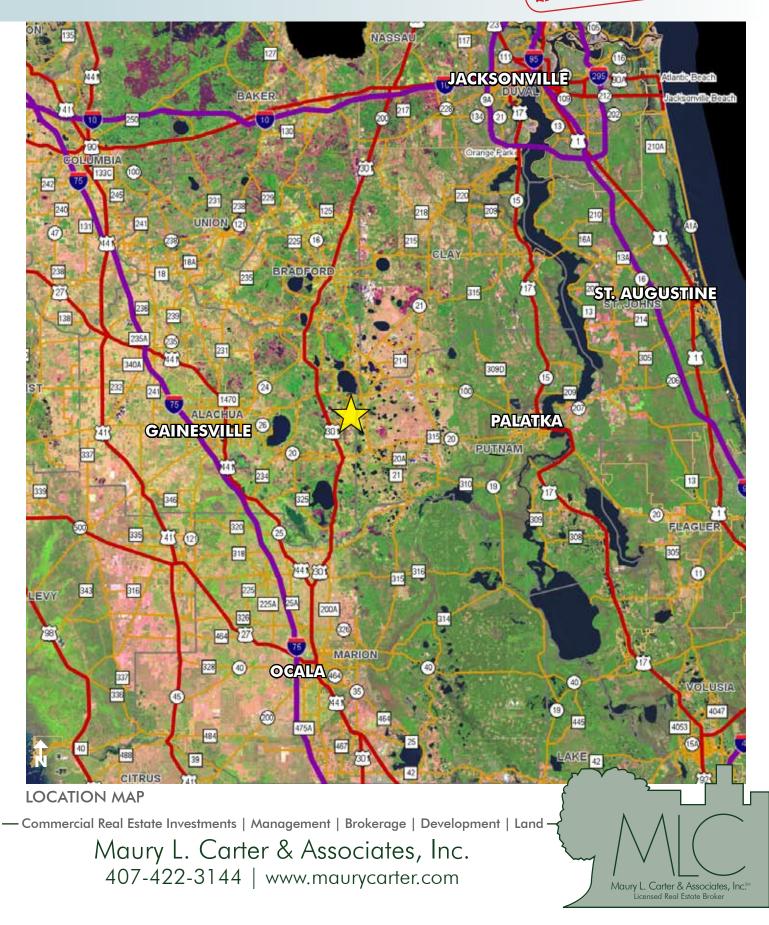

### FLORIDA CRACKER RANCH LOCATION

1205 NE County Road 219A, Hawthorne, FL 32640. 20 miles east of Gainesville in Alachua and Putnam counties (central FL).

### CALEDONIA RANCH LOCATION

2471 NE County Road 219A, Melrose, FL 32666. 20 miles east of Gainesville, in Alachua County (central FL).