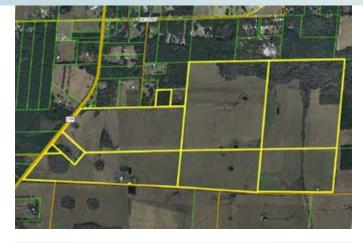

# **CALEDONIA & FL CRACKER RANCHES** 1,920± total acres available SOLD!

Alachua & Putnam Counties, FL

PROPERTY MAP

--- Commercial Real Estate Investments | Management | Brokerage | Development | Land -

Maury L. Carter & Associates, Inc. 407-422-3144 | www.maurycarter.com