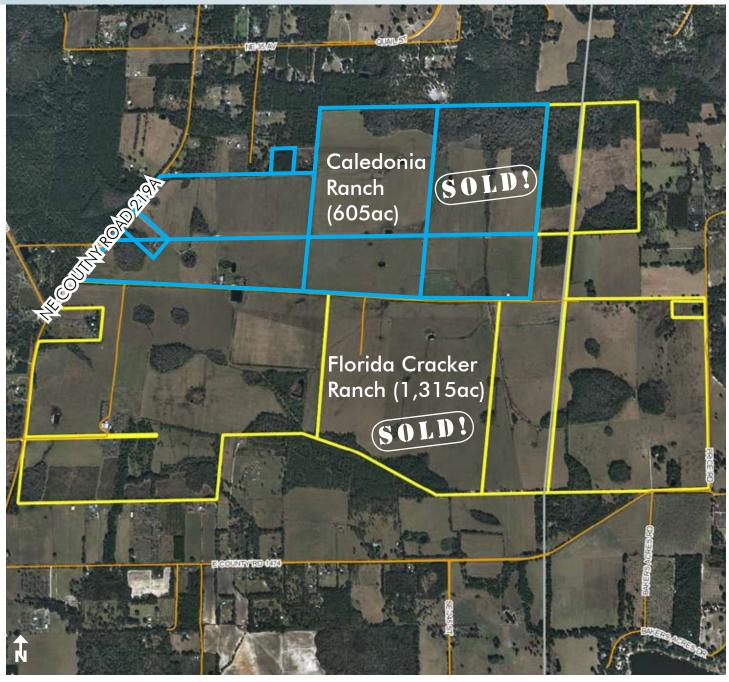

# **CALEDONIA & FL CRACKER RANCHES** 1,920± total acres available SOLD!

Alachua & Putnam Counties, FL

PROPERTY MAP

--- Commercial Real Estate Investments | Management | Brokerage | Development | Land -

Maury L. Carter & Associates, Inc. 407-422-3144 | www.maurycarter.com