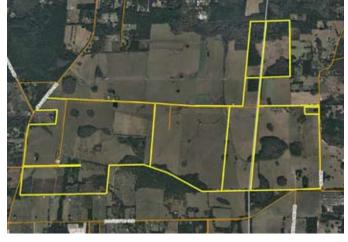

# **CALEDONIA & FL CRACKER RANCHES** 1,920± total acres available SOLD!

Alachua & Putnam Counties, FL

PROPERTY MAP

--- Commercial Real Estate Investments | Management | Brokerage | Development | Land -

Maury L. Carter & Associates, Inc. 407-422-3144 | www.maurycarter.com