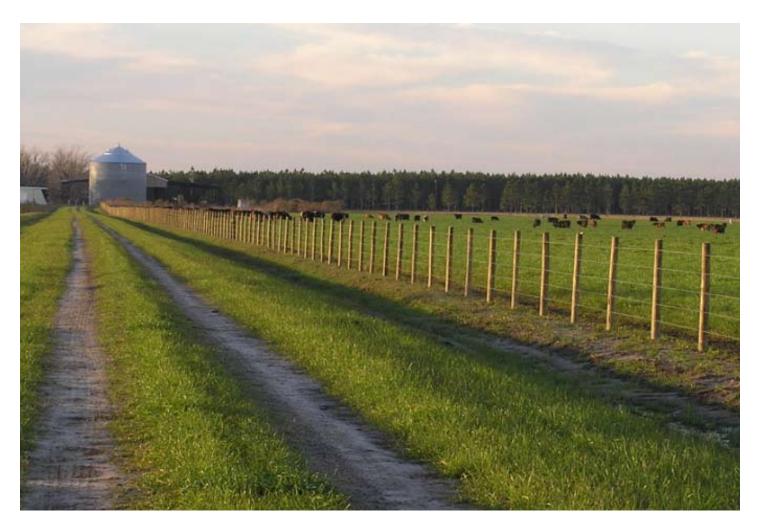

### DESCRIPTION

Located on site are  $214\pm$  acres of hard wood and pine trees. This ranch is border fenced and cross-fenced with paddocks and a lane to assist with rotational grazing. Roads located throughout the ranch provide access to a Florida dreamland. Many native Florida species call this ranch home. Cattle pens with semi trailer loading capability give ranchers the ability to have a productive cattle business. Hay fields provide ample opportunity for homegrown hay for cattle or other crops. This land is mostly comprised of improved pasture land, ideal for cattle and other livestock.

Hay fields provide cattle with homegrown hay or could provide opportunities for other crops. Native Florida animal species, including deer, turkey and dove can be found throughout the oak hammocks, pine stands and cypress trees that are located on the property.