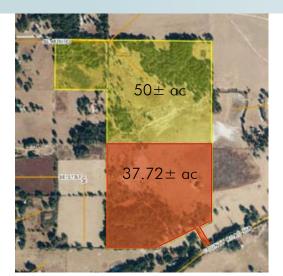

# CENTER HILL RANCH

 $37.72 \pm$  acres available (87.72 \pm total acres) Sumter County, FL

SOLD!
SOLD!
SR 577 in LAND

#### SIZE

 $87.72 \pm acres$ 

#### PRICE OPTIONS

Option 1:  $50 \pm acres = SOLD (9/10/15)$ Option 2:  $37.72 \pm acres = SOLD$ Asking Price \$199,000