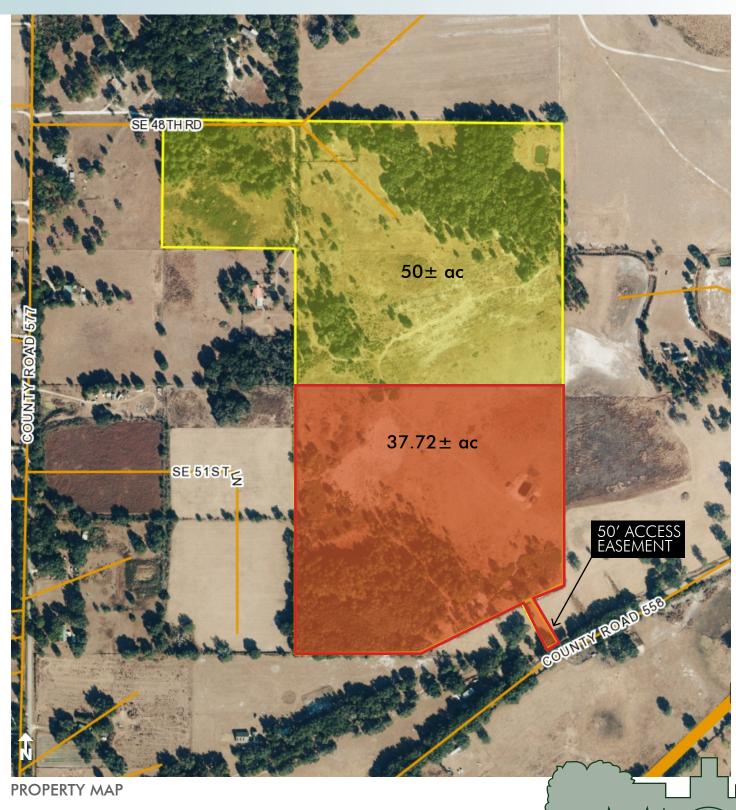

### LOCATION

Located north of CR 558 and east of CR 577 in Center Hill, Sumter County, FL

#### SIZE

 $87.72 \pm acres$ 

#### PRICE OPTIONS

Option 1:  $50 \pm acres = SOLD (9/10/15)$ Option 2:  $37.72 \pm acres = SOLD$ Asking Price \$199,000

#### PARCEL ID

Q12 = 075

Offering subject to errors, omission, prior sale or withdrawal without notice.

— Commercial Real Estate Investments | Management | Brokerage | Development | Land

Maury L. Carter & Associates, Inc. 407-422-3144 | www.maurycarter.com