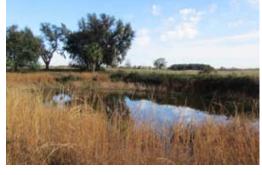

# CENTER HILL RANCH

 $37.72 \pm$  acres available (87.72 \pm total acres) Sumter County, FL



SOLD!
SOLD!
SR 577 in LAND



### LOCATION

Located north of CR 558 and east of CR 577 in Center Hill, Sumter County, FL

#### SIZE

 $87.72 \pm acres$ 

#### PRICE OPTIONS

Option 1:  $50 \pm acres = SOLD (9/10/15)$ Option 2:  $37.72 \pm acres = SOLD$ Asking Price \$199,000

## ZONING/FLU

Agricultural

#### WATER

One small watering pond for livestock

### DESCRIPTION

This property is perfect for a hobby farmer or rancher. Build a dream home over looking wide open pastures. Gorgeous pine stands and oaks hammocks are located throughout the property.

#### PARCEL ID

Q12 = 075

Offering subject to errors, omission, prior sale or withdrawal without notice.







— Commercial Real Estate Investments | Management | Brokerage | Development | Land

Maury L. Carter & Associates, Inc. 407-422-3144 | www.maurycarter.com



## CENTER HILL RANCH

 $37.72\pm$  acres available (87.72 $\pm$  total acres) Sumter County, FL



Maury L. Carter & Associates, Inc.: Licensed Real Estate Broker



— Commercial Real Estate Investments | Management | Brokerage | Development | Land

Maury L. Carter & Associates, Inc. 407-422-3144 | www.maurycarter.com

## CENTER HILL RANCH

 $37.72\pm$  acres available (87.72 $\pm$  total acres) Sumter County, FL



Maury L. Carter & Associates, Inc.



Maury L. Carter & Associates, Inc. 407-422-3144 | www.maurycarter.com