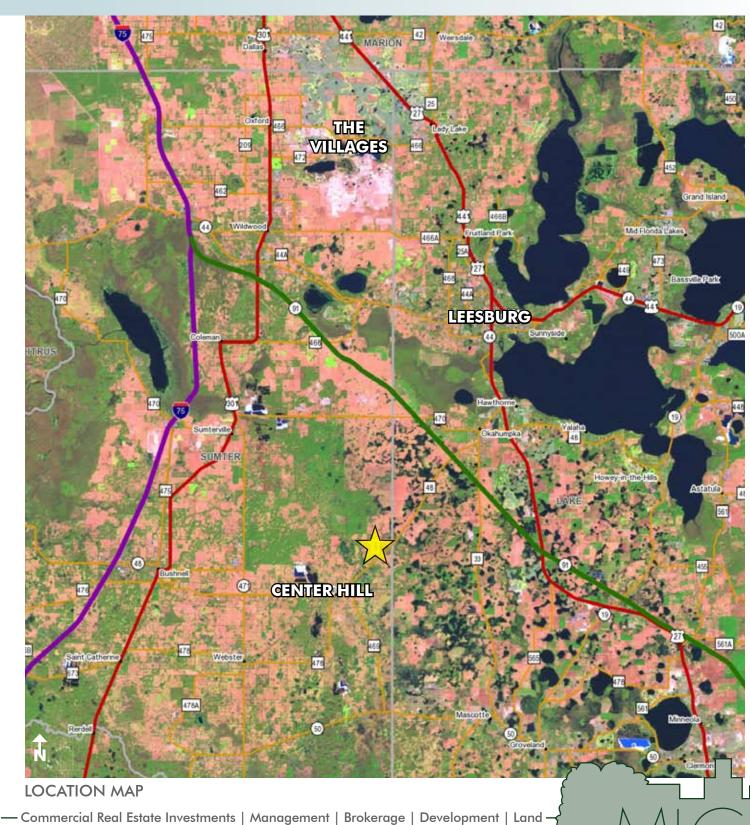

### LOCATION

Located north of CR 558 and east of CR 577 in Center Hill, Sumter County, FL