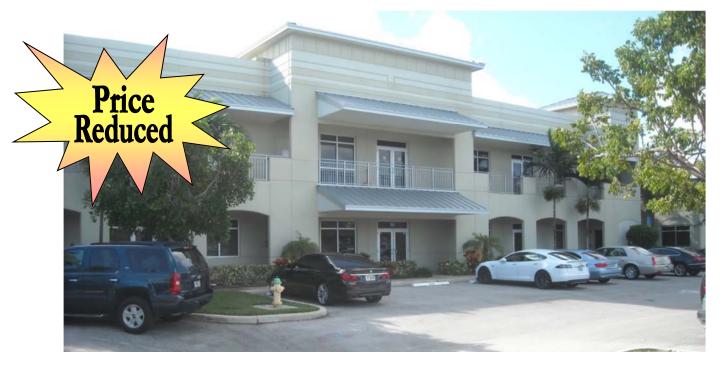

# Free Standing Office Building For Sale

260 SW Natura Avenue, Deerfield Beach, FL 33441

#### **Property Description:**

Now Available For Purchase! This 2 story, condo office building is best suited for 1 or 2 users. Although titled as 8 separate condo units, the interior of this building was built out for a single occupant on each floor. There is a nice mix of enclosed offices, open space, conference rooms, break rooms and a first floor reception area. With the high end finishes and quality layout, this property would be ideal for any professional office use. As an investment, the property could be subdivided and resold as individual condo units. ZONED FOR MEDICAL USE!

### **Property Highlights:**

- 11,786 SF Free Standing 2 Story Office Building
- High End Finishes with Lots of Windows
- Abundant Parking
- Ideal for Owner-User or Investment
- Well Maintained Condo Complex with Low Association Fees.
- Property Located Just East of I-95 at Hillsboro Blvd.
- Zoned For Medical Use
- Price Reduced! For Sale at \$2,500,000