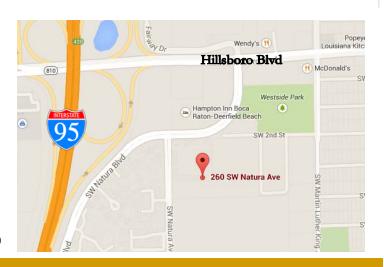

### **Property Highlights:**

- 11,786 SF Free Standing 2 Story Office Building
- High End Finishes with Lots of Windows
- Abundant Parking
- Ideal for Owner-User or Investment
- Well Maintained Condo Complex with Low Association Fees.
- Property Located Just East of I-95 at Hillsboro Blvd.
- Zoned For Medical Use
- Price Reduced! For Sale at \$2,500,000