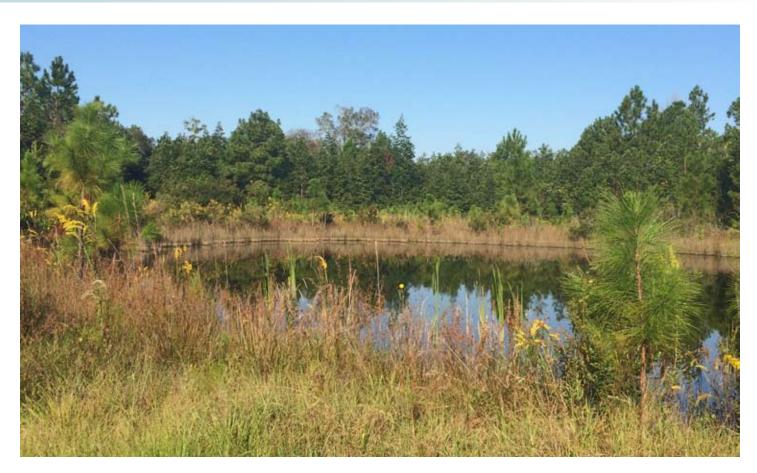

### SECLUDED PROPERTY WITH POTENTIAL FOR FARMING, RANCHING, HUNTING & FISHING!

Farmers, ranchers, growers and outdoorsmen, take notice! Gilginia Tree Farm is a gorgeous property that can fit the needs of many users. Located in North Volusia County surrounded by farms, ranches, and natural lands.

#### **DESCRIPTION**

Farmers, ranchers, outdoorsman and growers, take notice! Farming, ranching, silviculture (60± acres of mature slash pine on site) and other agricultural uses would be conducive to this land.