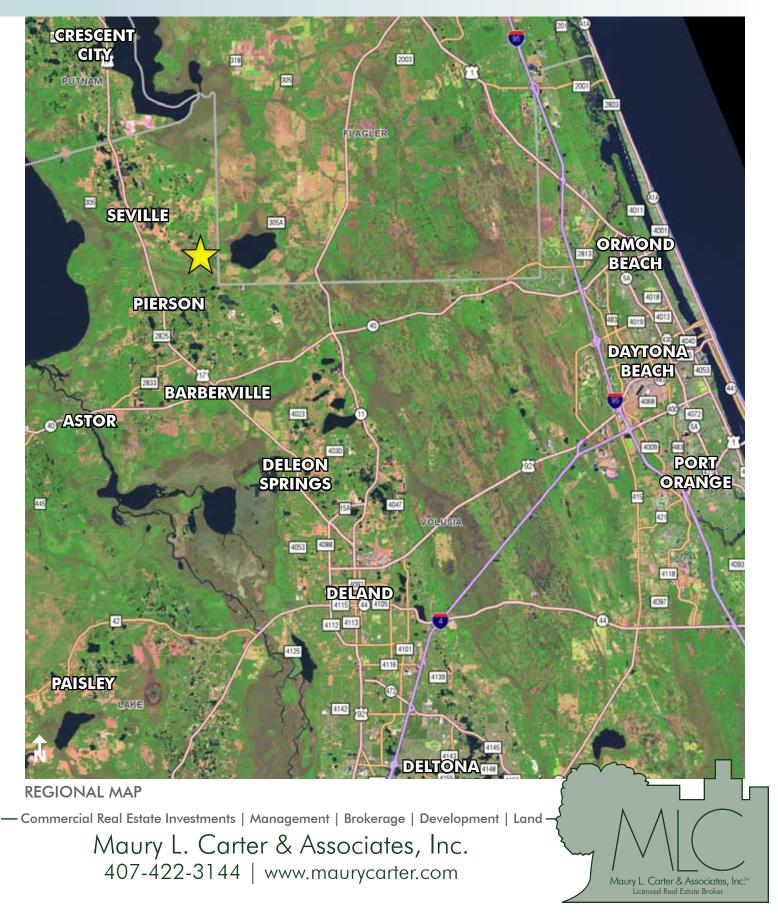

#### **DRIVE TIMES**

Just under 1 HOUR:

Daytona, New Smyrna and other east coast beaches

1 ± HOUR:

Orlando, Sanford/Lake Mary, Sanford International Airport, Ocala

1.5 HOURS:

Jacksonville

Offering subject to errors, omission, prior sale or withdrawal without notice.

#### LOCATION

Located on Volusian Forest Trail in Pierson, FL, northern Volusia County