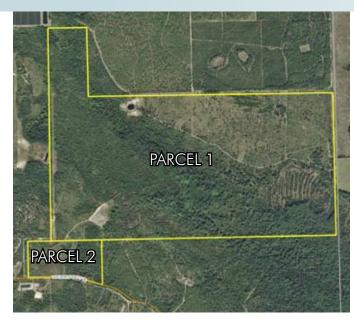

#### SIZE

365.5± acres (per Volusia County) Parcel 1: 340 acres/Parcel 2: 25.5 acres

#### ZONING

Parcel 1 (340 acres): A1, FR (Forestry Resource), RC (Resource Corridor)
Parcel 2 (25.5 acres): RPUD (Residential Planned Urban Development)
Official Acreage: 365.5 acres

#### **ROAD FRONTAGE**

1,426' ± on Volusian Forest Trail