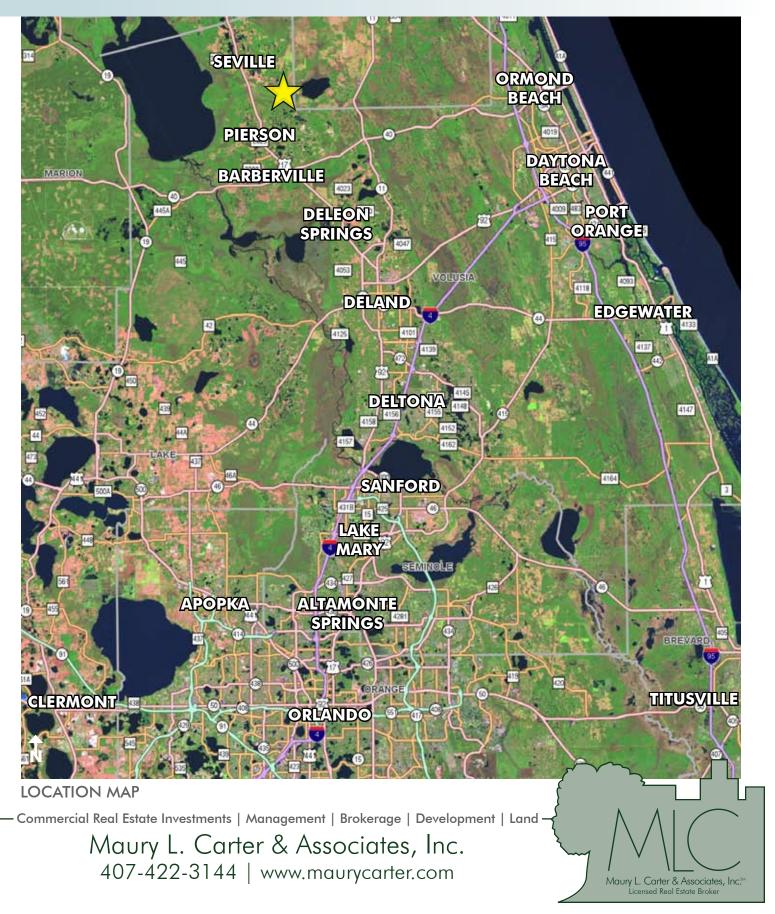

#### LOCATION

Located on Volusian Forest Trail in Pierson, FL, northern Volusia County