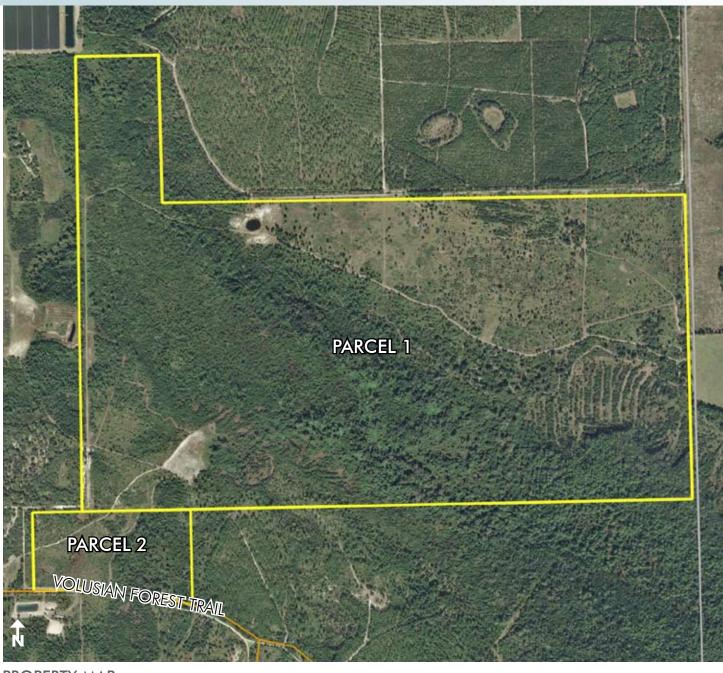

#### SIZE

365.5± acres (per Volusia County) Parcel 1: 340 acres/Parcel 2: 25.5 acres

#### ZONING

Parcel 1 (340 acres): A1, FR (Forestry Resource), RC (Resource Corridor)
Parcel 2 (25.5 acres): RPUD (Residential Planned Urban Development)
Official Acreage: 365.5 acres

#### **ROAD FRONTAGE**

1,426' ± on Volusian Forest Trail

- Commercial Real Estate Investments | Management | Brokerage | Development | Land

Maury L. Carter & Associates, Inc. 407-422-3144 | www.maurycarter.com

365.5± acres Volusia County, FL

PROPERTY MAP

365.5± acres Volusia County, FL