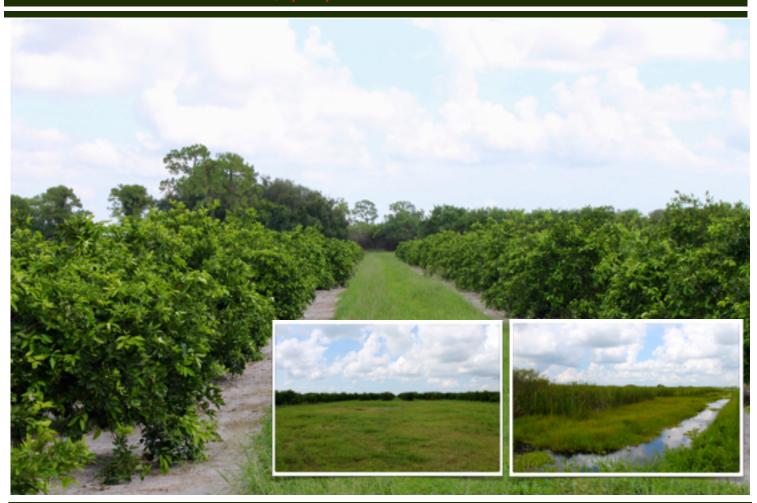

## Turn Rey Grove in Excellent Condition 318± ACRE PRODUCING CITRUS GROVE

Located on SR 29 in Felda, Hendry County, Florida

#19349284

PRICE: \$2,194,000

**ORIGINAL PRICE: \$2,600,000** 

This Citrus Grove has been Expertly Maintained

- ₃ 318± Total Acres
- Varieties: Hamlins & Valencias on Swingle Rootstock
- \* Excellent Drainage
- Micro Jet Irrigation
- Dan Sprinkler Emitters
- \* Existing Fruit Contract
- 5 Wells

- . Average Tree Age is 6-8 Years Old
- \* 10,970 Trees Were Recently Reset
- 50 Acres Reset with Valencias on A12 Rootstock
- 30 Acres Ready to Plant Trees are Available
- \* Zoning: Agriculture
- 2015 Taxes: \$13,418.34