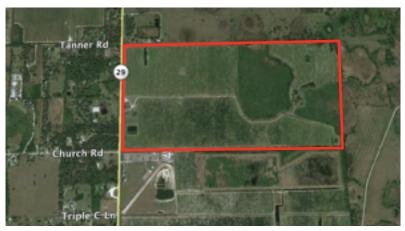

Address 13835 S SR 29 Felda, Florida 341142

#### Directions

From US Hwy 27 and FL-29, drive south. Turn right onto W Hickpochee Ave/FL-80/FL-29. Take the first left onto S Main Street/FL-29, go approximately 13.75 miles south. The property gate/ entrance is on the left/east side of the road.

Goordinates 26.562230°, -81.435932°