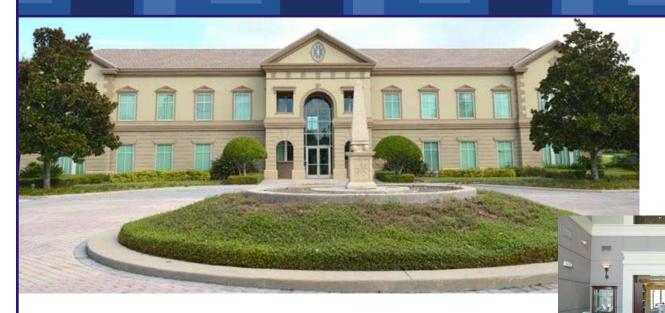

## 1500 PARK CENTER DRIVE ORLANDO, FL 32835

#### SUMMARY:

- + ± 20,000 SF on ± 2.9ac
- Impeccable Corporate HQ
- Rare opportunity first time on market
- 2 story, free-standing office building
- Lakefront
- YB 2000

#### FEATURES:

- Well designed layout of private offices, cubicles and work areas
- 9' 6" floor to grid height provides an excellent comfort level
- Solid core doors throughout
- · Wood trim, wall sconces and brass hand railings

COMMERCIAL

- 2 server rooms one with dedicated HVAC
- 4/1000 parking ratio
- Electric roll up door for private car park