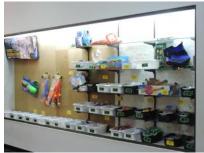

shop, lounge, arcade area, and 6 restrooms. Facility is open and operating since 1985. Sale includes all furniture, fixtures, and equipment (balls, shoes, pins, electronics, tools, computers, cash register parts, lock-

ers, and sound system).

**2015 Property Taxes:** 

\$4,926.13