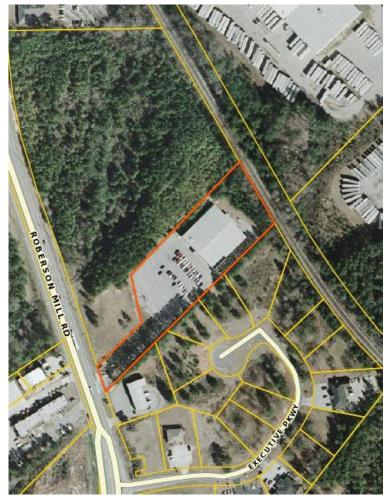

## **Baldwin Bowling Center**

184 Roberson Mill Road | Milledgeville, GA

**Bldg Size:** 22,436 sf

**Lot Size:** 3.5 acres

**Zoning:** Community Commercial

**Utilities:** All utilities available

**Traffic:** 17,800 vehicles per day

Topography: Level

**Notes:** Property includes: 24 lanes, snack bar, pro