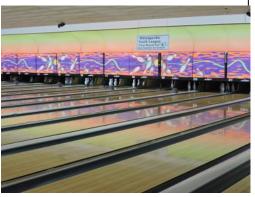

**Bldg Size:** 22,436 sf

**Lot Size:** 3.5 acres

**Zoning:** Community Commercial

**Utilities:** All utilities available

**Traffic:** 17,800 vehicles per day

Topography: Level

**Notes:** Property includes: 24 lanes, snack bar, pro

shop, lounge, arcade area, and 6 restrooms. Facility is open and operating since 1985. Sale includes all furniture, fixtures, and equipment (balls, shoes, pins, electronics, tools, computers, cash register parts, lock-