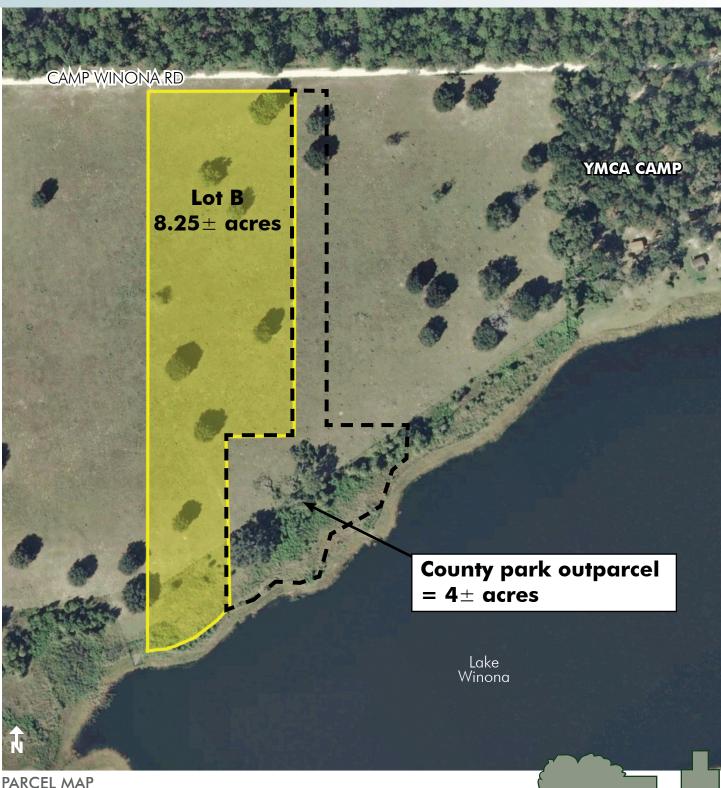

### SIZE

8.25 ± acre lakefront residential lot THIS PARCEL IS SOLD. 104± acres of 161-181± acre tract sold, remainder under contract. (Please call or see website for more information)

\$100,000

## LAKE FRONTAGE/ACCESS

 $225' \pm$  of lake frontage on Lake Winona. Lake Winona, 100± acres in size, is spring-fed, sand bottom, and is "walk off into the water" high banked frontage.

# WINONA RANCH 8.25 ± ACRES

Part of 161-181 ± acre Winona Ranch Tract Volusia County, FL

PARCEL MAP

— Commercial Real Estate Investments | Management | Brokerage | Development | Land -

Maury L. Carter & Associates, Inc. 407-422-3144 | www.maurycarter.com