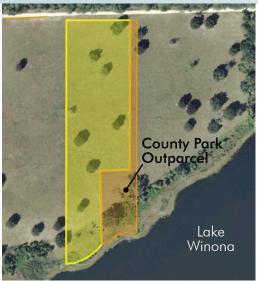

### SIZE

8.25 ± acre lakefront residential lot THIS PARCEL IS SOLD. 104± acres of 161-181± acre tract sold, remainder under contract. (Please call or see website for more information)

\$100,000

## LAKE FRONTAGE/ACCESS

 $225' \pm$  of lake frontage on Lake Winona. Lake Winona, 100± acres in size, is spring-fed, sand bottom, and is "walk off into the water" high banked frontage.

# WINONA RANCH 8.25 ± ACRES

Part of 161-181 ± acre Winona Ranch Tract Volusia County, FL

PARCEL MAP

— Commercial Real Estate Investments | Management | Brokerage | Development | Land -

Maury L. Carter & Associates, Inc. 407-422-3144 | www.maurycarter.com