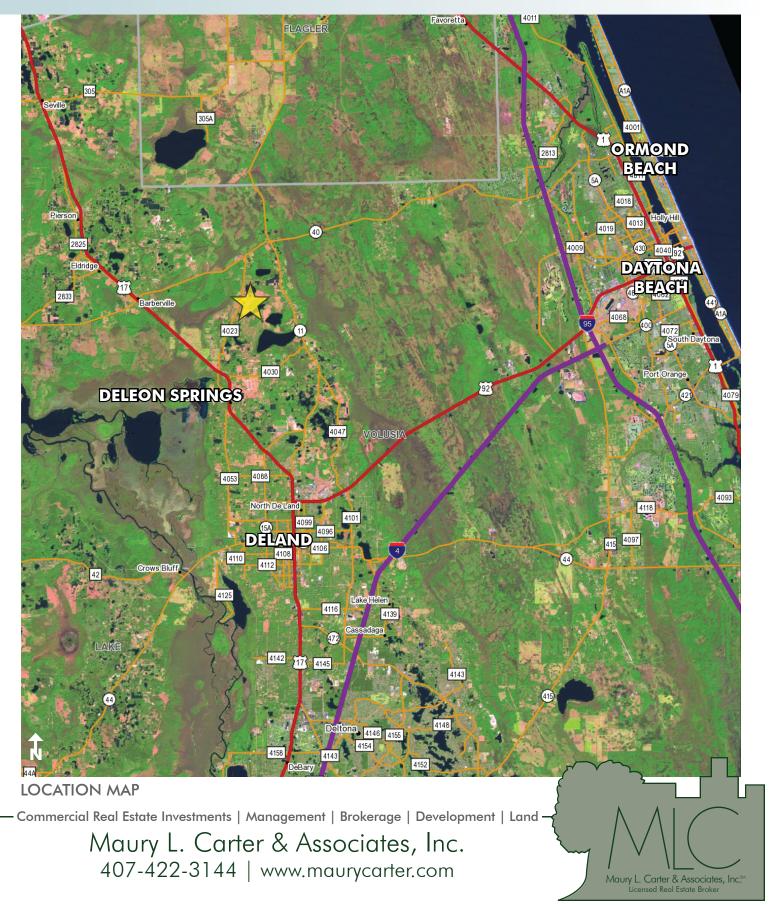

#### LOCATION

Main entrance located on Camp Winona Road. Property is located in north Volusia County, just two miles SW of the intersection of Hwy 11 and Hwy 40. 1 hour to Orlando, 2 hours to Tampa, 35 minutes to Daytona, 55 minutes to New Smyrna Beach, 1 hour to Ocala.