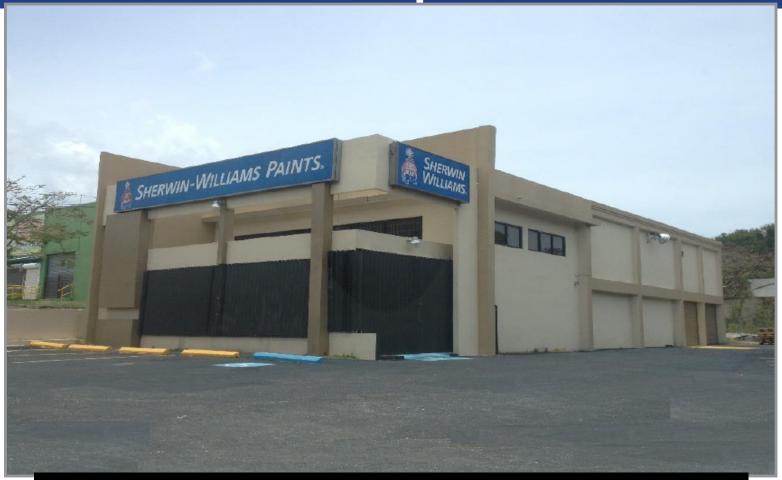

## **DESCRIPTION:**

One-story commercial building consisting of 3,914 square feet leased to a Sherwin Williams Paint Store and located across from Walmart and Sam's Club in Barceloneta.

| LOCATION:                                                         | SITE AREA:                     |
|-------------------------------------------------------------------|--------------------------------|
| PR-2, Km. 56.5, Florida Afuera Ward, Barceloneta, Puerto Rico     | 982.60 square meters           |
| PARKING:                                                          | COORDINATES:                   |
| 12 Stalls available                                               | - Longitude: -66.55195 W       |
| BUILDING AREA:                                                    | - Latitude: 18.43331 N         |
| Approximately 3,914 square feet, including 380 square foot office | ZONING:                        |
| mezzanine area.                                                   | Intermediate Residential (R-I) |