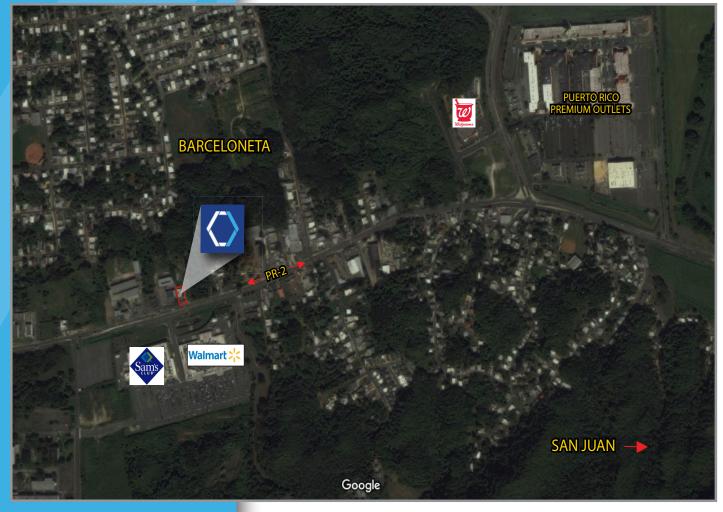

## **DESCRIPTION:**

One-story commercial building consisting of 3,914 square feet leased to a Sherwin Williams Paint Store and located across from Walmart and Sam's Club in Barceloneta.

| LOCATION:                                                         | SITE AREA:                     |
|-------------------------------------------------------------------|--------------------------------|
| PR-2, Km. 56.5, Florida Afuera Ward, Barceloneta, Puerto Rico     | 982.60 square meters           |
| PARKING:                                                          | COORDINATES:                   |
| 12 Stalls available                                               | - Longitude: -66.55195 W       |
| BUILDING AREA:                                                    | - Latitude: 18.43331 N         |
| Approximately 3,914 square feet, including 380 square foot office | ZONING:                        |
| mezzanine area.                                                   | Intermediate Residential (R-I) |