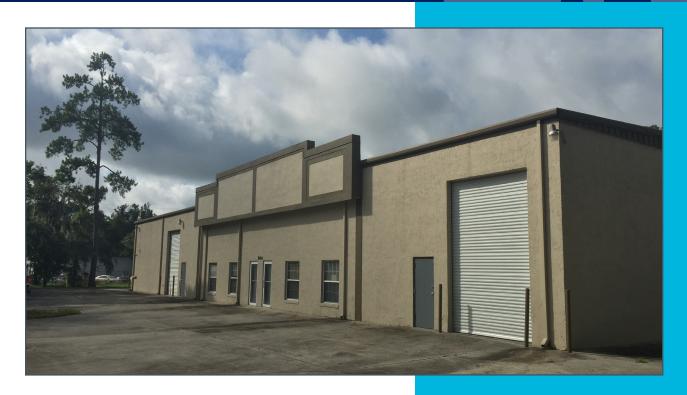

# FOR SALE OR LEASE

5496 Benchmark Lane Sanford, FL 32773

# SANFORD INDUSTRIAL BUILDING

## **PROPERTY DETAILS**

- 12,976± square foot, one-story, industrial building situated on 1.05± acres including 400± sf of office
- Built in 1997
- Zoned M-1, Seminole County
- 3-phase electrical power
- 18' ceilings
- One (1) dock high door, Three (3) grade level doors
- 2014 Taxes: \$8,872.30
- Convenient access to CR 419, US Hwy 17-92 and Ronald Reagan Blvd.