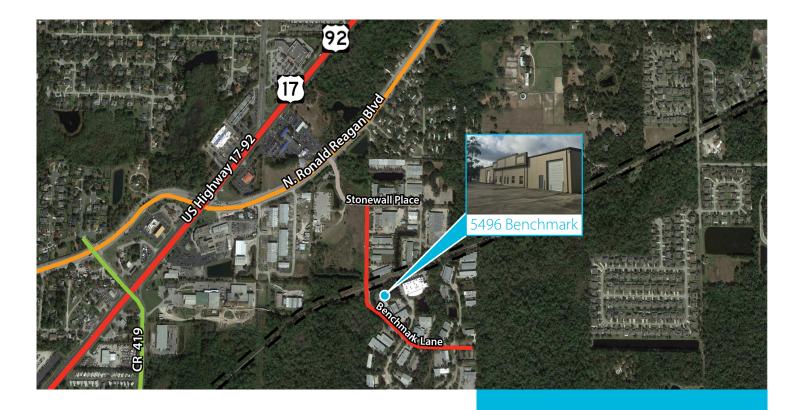

# FOR SALE OR LEASE

5496 Benchmark Lane Sanford, FL 32773

## **PROPERTY DETAILS**

- 12,976± square foot, one-story, industrial building situated on 1.05± acres including 400± sf of office
- Built in 1997
- Zoned M-1, Seminole County
- 3-phase electrical power
- 18' ceilings
- One (1) dock high door, Three (3) grade level doors
- 2014 Taxes: \$8,872.30
- Convenient access to CR 419, US Hwy 17-92 and Ronald Reagan Blvd.