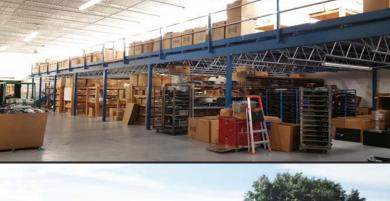

### **Highlights**

- 18,390 Sq. Ft., M.O.L. (Includes 5,712 S.F. office)
- A/C'd warehouse & production space
- 55 Parking Stalls
- 3-phase (600 AMPS) power
- Shared-covered double truck-well with two overhead doors
- Bus Stop access
- Easy access to I-275, 118th Ave & Roosevelt Blvd
- Free Standing Building (Not a condo)

**PARKING:** 55 Striped Parking Stalls

YEAR BUILT: 1985

**IMPROVEMENTS:**18,390 S.F. Overall (Includes 5,712 S.F. of office, A/C'd production area and A/C'd Warehouse)

PARCEL ID# 11-30-16-00000-430-0410

**UTILITES:**Water/sewer- City of St. Pete