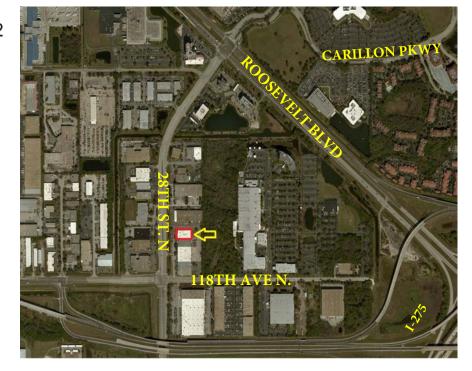

## PROPERTY OVERVIEW

**ADDRESS:** 11801 28th St. N. #6 St. Petersburg, Fl 33716

**LOCATION:** This property is located at 118th Ave N. and 28th street, southwest of Roosevelt Blvd with

Direct access to I-275