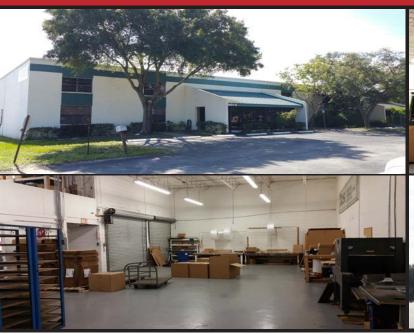

# FOR SALE

Warehouse with Office & Production Space

### **Highlights**

- 18,390 Sq. Ft., M.O.L. (Includes 5,712 S.F. office)
- A/C'd warehouse & production space
- 55 Parking Stalls
- 3-phase (600 AMPS) power
- Shared-covered double truck-well with two overhead doors
- Bus Stop access
- Easy access to I-275, 118th Ave & Roosevelt Blvd
- Free Standing Building (Not a condo)

### Warehouse with Office & Production Space