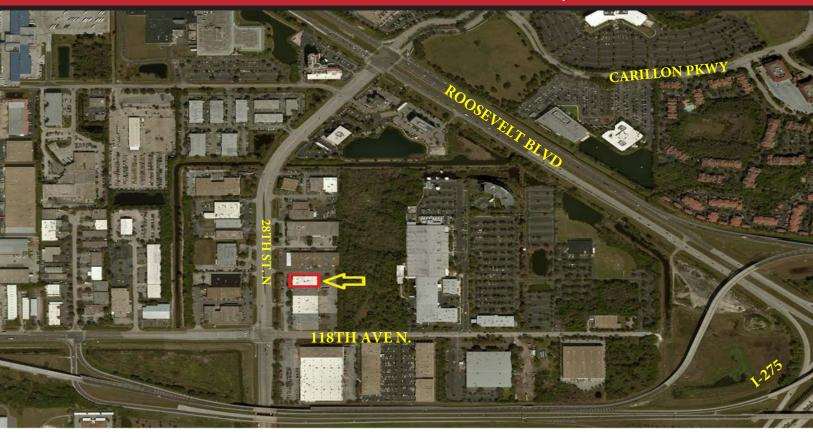

## PROPERTY OVERVIEW

**ADDRESS:** 11801 28th St. N. #6 St. Petersburg, Fl 33716

**LOCATION:** This property is located at 118th Ave N. and 28th street, southwest of Roosevelt Blvd with

Direct access to I-275