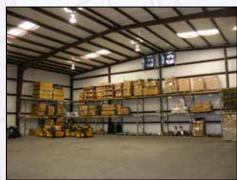

## FOR SALE or Lease: Ventura Drive Warehouse 3608 E. Ventura Dr., Lakeland, FL 33811

This 10,000 +/- SF steel warehouse is conveniently located near the Lakeland Linder Regional Airport, US-92, the Polk Parkway, and Interstate 4. The building includes 600 +/- SF of office/reception space, as well as his and hers restrooms.

Sale Price: \$475,000 \$445,000

Lease Price: \$5.00/SF NNN

10,000 +/- SF steel building **Building Size:** 

Includes 600 +/- SF office/reception

**Land Size:** 0.81 + /-AC

Year Built: 2004

Water/Utilities Public water and septic

12 FT grade-level door Doors:

16 FT dock-high door

Side entry door on each side (no center pole)

Ceilings: 24 FT clearance

Improvements: 2 restrooms

**For More Information Contact** 

Clay Taylor, ALC Clay@SaundersRealEstate.com 863.774.3532 Direct