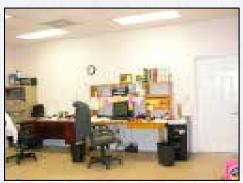

## FOR SALE or Lease: Ventura Drive Warehouse 3608 E. Ventura Dr., Lakeland, FL 33811

This 10,000 +/- SF steel warehouse is conveniently located near the Lakeland Linder Regional Airport, US-92, the Polk Parkway, and Interstate 4. The building includes 600 +/- SF of office/reception space, as well as his and hers restrooms.

Sale Price: \$475,000 \$445,000

Lease Price: \$5.00/SF NNN

10,000 +/- SF steel building **Building Size:** 

Includes 600 +/- SF office/reception

**Land Size:** 0.81 + /-AC

Year Built: 2004

Water/Utilities Public water and septic