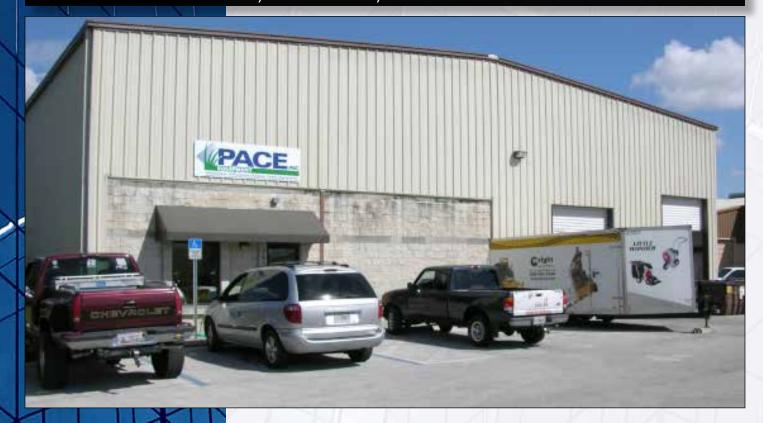

## FOR SALE or Lease: Ventura Drive Warehouse 3608 E. Ventura Dr., Lakeland, FL 33811

This 10,000 +/- SF steel warehouse is conveniently located near the Lakeland Linder Regional Airport, US-92, the Polk Parkway, and Interstate 4. The building includes 600 +/- SF of office/reception space, as well as his and hers restrooms.

Sale Price: \$475,000 \$445,000

Lease Price: \$5.00/SF NNN

10,000 +/- SF steel building **Building Size:** 

Includes 600 +/- SF office/reception

**Land Size:** 0.81 + /-AC

Year Built: 2004

Water/Utilities Public water and septic