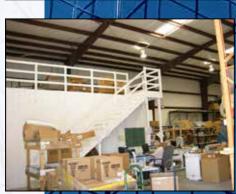

## FOR SALE or Lease: Ventura Drive Warehouse 3608 E. Ventura Dr., Lakeland, FL 33811

This 10,000 +/- SF steel warehouse is conveniently located near the Lakeland Linder Regional Airport, US-92, the Polk Parkway, and Interstate 4. The building includes 600 +/- SF of office/reception space, as well as his and hers restrooms.

12 FT grade-level door Doors:

16 FT dock-high door

Side entry door on each side (no center pole)

Ceilings: 24 FT clearance

Improvements: 2 restrooms

**For More Information Contact** 

Clay Taylor, ALC Clay@SaundersRealEstate.com 863.774.3532 Direct