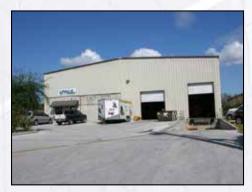

## FOR SALE or Lease: Ventura Drive Warehouse 3608 E. Ventura Dr., Lakeland, FL 33811

This 10,000 +/- SF steel warehouse is conveniently located near the Lakeland Linder Regional Airport, US-92, the Polk Parkway, and Interstate 4. The building includes 600 +/- SF of office/reception space, as well as his and hers restrooms.

Sale Price: \$475,000 \$445,000

Lease Price: \$5.00/SF NNN

10,000 +/- SF steel building **Building Size:** 

Includes 600 +/- SF office/reception

**Land Size:** 0.81 + /-AC

Year Built: 2004

Water/Utilities Public water and septic