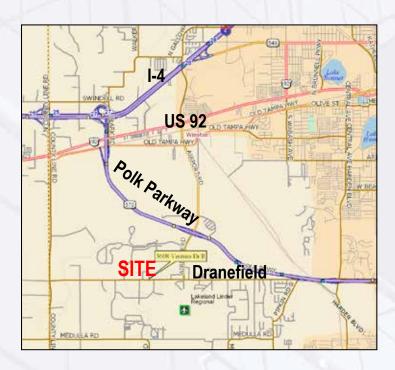

## FOR SALE or Lease: Ventura Drive Warehouse 3608 E. Ventura Dr., Lakeland, FL 33811

This 10,000 +/- SF steel warehouse is conveniently located near the Lakeland Linder Regional Airport, US-92, the Polk Parkway, and Interstate 4. The building includes 600 +/- SF of office/reception space, as well as his and hers restrooms.