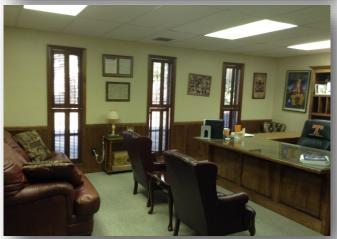

he heart of Downtown Daytona beachside, across from 444 Seabreeze Blvd. building and Wells Fargo Bank.

Location: From A1A take Seabreeze Blvd. West two blocks. Turn North on Wild Olive Avenue, property is the third building on the East side of the street.

**Building Size: 5,334 SF** 

Lot Size: 0.56 Acres (24,500 SF) with 20+ parking spaces

**Property ID:** 05-15-33-01-35-0140

Legal Description: W25 FT OF LOTS 2 & 3 LOTS 14 & 15 BLK 35 EAST DAYTONA

PER OR 4555 PG 4762

Zoning: RP (Residential Professional)

**Year Built:** 1980 **2014 Taxes:** \$7,522

For Sale \$249,000 \$47/PSF

For More information:

Diane Larsen

Selby Realty, Inc.

200 E. Granada Blvd

Suite 304

Ormond Beach, FL 32176 386.238.4456 Ext. 306 dlarsen@selbyrealty.com



## 630 N. Wild Olive Ave Property Photos