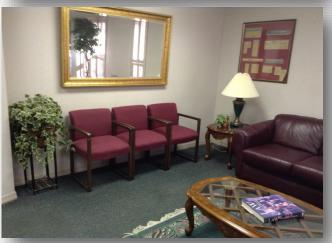

heart of Downtown Daytona beachside, across from 444 Seabreeze Blvd. building and Wells Fargo Bank.

Location: From A1A take Seabreeze Blvd. West two blocks. Turn North on Wild Olive Avenue, property is the third building on the East side of the street.

**Building Size: 5,334 SF** 

Lot Size: 0.56 Acres (24,500 SF) with 20+ parking spaces

**Property ID:** 05-15-33-01-35-0140

Legal Description: W25 FT OF LOTS 2 & 3 LOTS 14 & 15 BLK 35 EAST DAYTONA

PER OR 4555 PG 4762

Zoning: RP (Residential Professional)

**Year Built:** 1980 **2014 Taxes:** \$7,522

For Sale \$249,000 \$47/PSF

For More information:

Diane Larsen

Selby Realty, Inc.

200 E. Granada Blvd

Suite 304

Ormond Beach, FL 32176 386.238.4456 Ext. 306 dlarsen@selbyrealty.com



## 630 N. Wild Olive Ave Property Photos