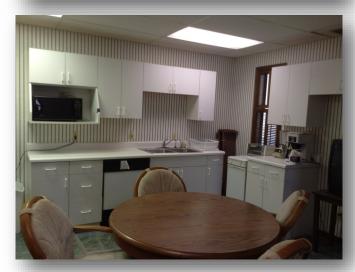

eart of Downtown Daytona beachside, across from 444 Seabreeze Blvd. building and Wells Fargo Bank.

Location: From A1A take Seabreeze Blvd. West two blocks. Turn North on Wild Olive Avenue, property is the third building on the East side of the street.

**Building Size: 5,334 SF** 

Lot Size: 0.56 Acres (24,500 SF) with 20+ parking spaces

**Property ID:** 05-15-33-01-35-0140

Legal Description: W25 FT OF LOTS 2 & 3 LOTS 14 & 15 BLK 35 EAST DAYTONA

PER OR 4555 PG 4762

Zoning: RP (Residential Professional)

**Year Built:** 1980 **2014 Taxes:** \$7,522

For Sale \$249,000 \$47/PSF

For More information:

Diane Larsen

Selby Realty, Inc.

200 E. Granada Blvd

Suite 304

Ormond Beach, FL 32176 386.238.4456 Ext. 306 dlarsen@selbyrealty.com



## 630 N. Wild Olive Ave Property Photos