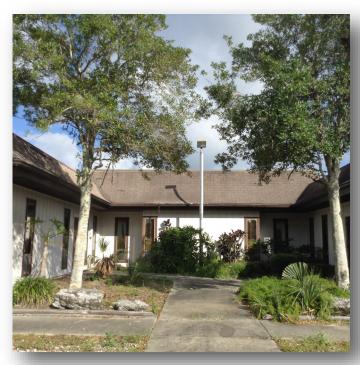

## Spacious Professional Office Building

630 N. Wild Olive Avenue, Daytona Beach, FL 32118

## **Property Features**

Professional Office Building featuring two suites with separate entrances. Great for Professionals, Attorney, CPA, Financial Planning, Insurance, Business Services. Walking distance to Seabreeze Blvd., many restaurants, and local businesses. Located in the Historic Seabreeze Business District just 2 blocks from the Atlantic Ocean. Conveniently located in the heart of Downtown Daytona beachside, across from 444 Seabreeze Blvd. building and Wells Fargo Bank.

## 630 N. Wild Olive Ave Property Photos