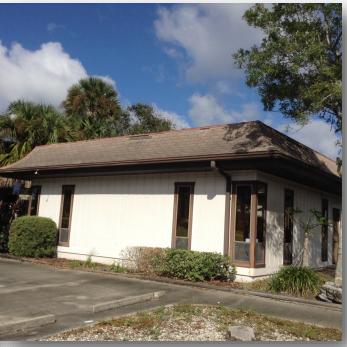

## Spacious Professional Office Building

630 N. Wild Olive Avenue, Daytona Beach, FL 32118

## **Property Features**

Professional Office Building featuring two suites with separate entrances. Great for Professionals, Attorney, CPA, Financial Planning, Insurance, Business Services. Walking distance to Seabreeze Blvd., many restaurants, and local businesses. Located in the Historic Seabreeze Business District just 2 blocks from the Atlantic Ocean. Conveniently located in the heart of Downtown Daytona beachside, across from 444 Seabreeze Blvd. building and Wells Fargo Bank.

## 630 N. Wild Olive Ave Property Photos