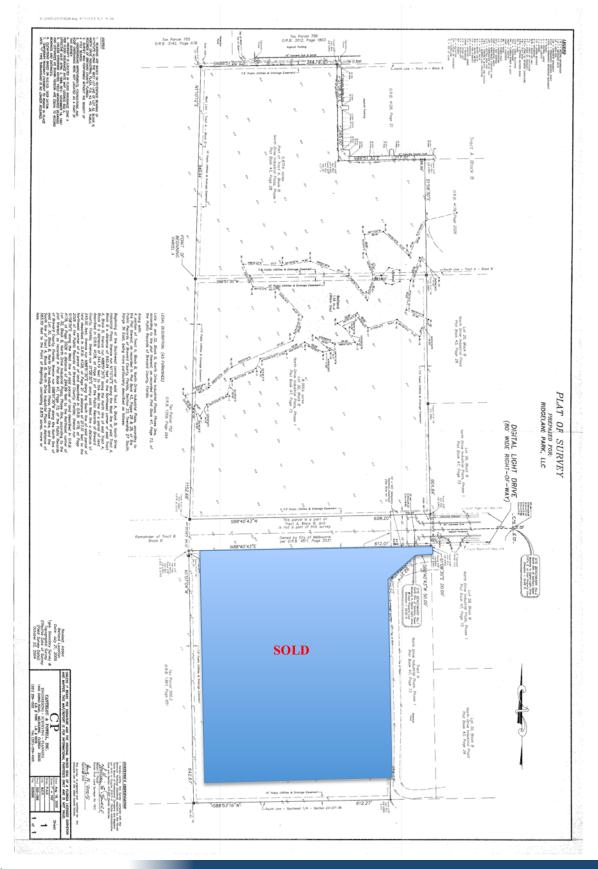

**Site Size:** 14.24± Acres

**Zoning:** MI – Light Industrial, City of Melbourne

Future Land Use: Industrial

**Utilities:** Water, sewer, electric and telephone

Flood Zone:

 Parcel #:
 Land
 Tax Acct. #

 27-36-23-76-0000B.0-000A.00
 5.89 acres
 2736159

 27-36-23-77-0000B.0-0032.00
 8.35 acres
 2742854

**LOCATED** at the westerly terminus of Digital Light Dr., Melbourne, FL. Sarno Rd. is to the north and Dow Rd. is to the south. North Dr. is the north/south artery. DISTANCES: