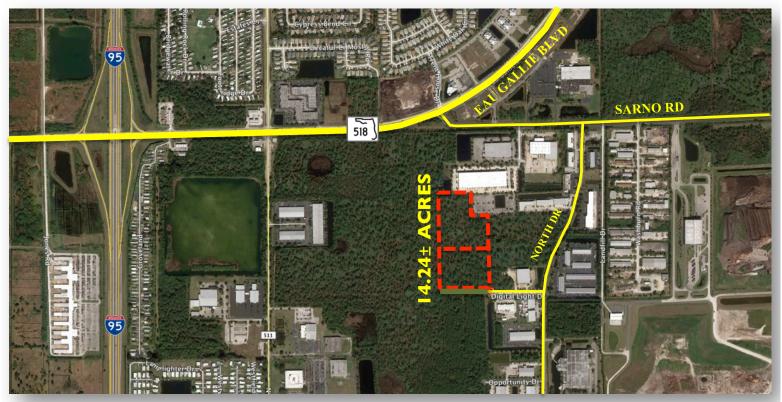

#### **North Drive Industrial Plaza**

A deed-restricted industrial subdivision

Parcels are accessible from Digital Light Dr., a cul-de-sac on the west side of North Dr. The property was site-plan approved as Ridgeland Park and consisted of  $\frac{1}{2}$  acre to multi-acre lots. Phase I Environmental Study was completed with no exceptions noted. There is a small 1.59 acre wetland on the northern end of the parcels. St. Johns permit is in place.

**Site Size:** 14.24± Acres

**Zoning:** MI – Light Industrial, City of Melbourne

Future Land Use: Industrial

**Utilities:** Water, sewer, electric and telephone

Flood Zone:

 Parcel #:
 Land
 Tax Acct. #

 27-36-23-76-0000B.0-000A.00
 5.89 acres
 2736159

 27-36-23-77-0000B.0-0032.00
 8.35 acres
 2742854

**LOCATED** at the westerly terminus of Digital Light Dr., Melbourne, FL. Sarno Rd. is to the north and Dow Rd. is to the south. North Dr. is the north/south artery. DISTANCES:

 1.5 miles
 I-95 @ SR 518

 3.2 miles
 US 192 @ John Rodes

 4.5 miles
 US 1 @ SR 518

 5.3 miles
 Melbourne Int'l Airport

Sarno Rd.

**JEFF ROBISON, CCIM**Principal | Broker

(321) 722-0707 x13 Jeff@TeamLBR.com