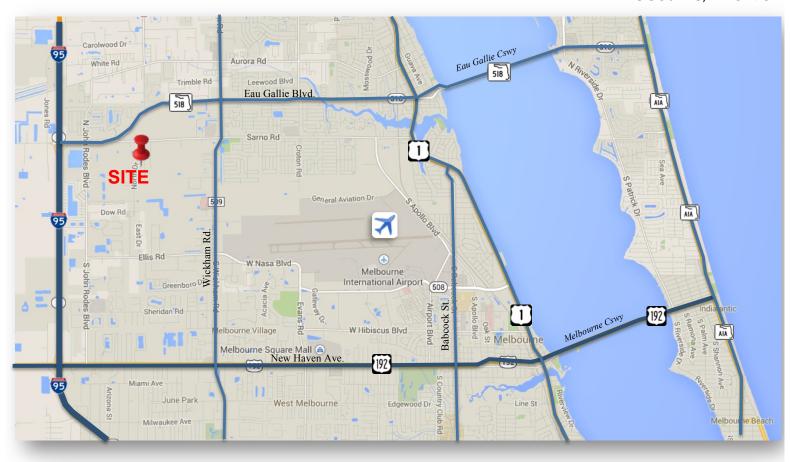

 27-36-23-77-0000B.0-0032.00
 8.35 acres
 2742854

**LOCATED** at the westerly terminus of Digital Light Dr., Melbourne, FL. Sarno Rd. is to the north and Dow Rd. is to the south. North Dr. is the north/south artery. DISTANCES:

 1.5 miles
 I-95 @ SR 518

 3.2 miles
 US 192 @ John Rodes

 4.5 miles
 US 1 @ SR 518

 5.3 miles
 Melbourne Int'l Airport

Sarno Rd.

**JEFF ROBISON, CCIM**Principal | Broker

(321) 722-0707 x13 Jeff@TeamLBR.com