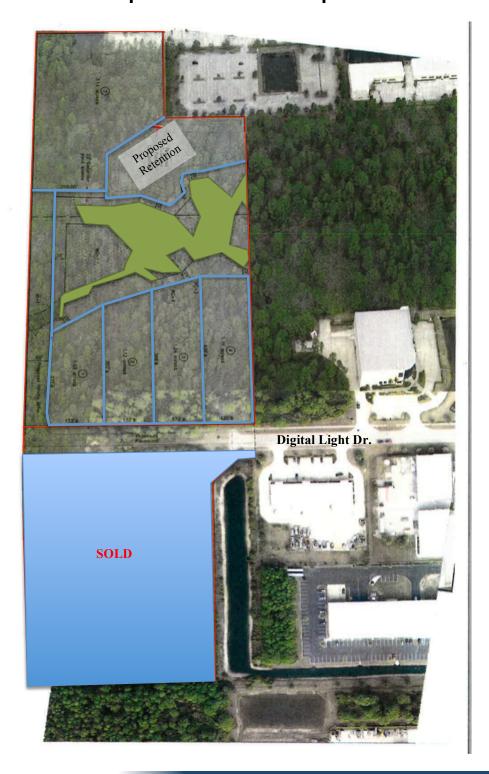

#### **North Drive Industrial Plaza**

A deed-restricted industrial subdivision

Parcels are accessible from Digital Light Dr., a cul-de-sac on the west side of North Dr. The property was site-plan approved as Ridgeland Park and consisted of  $\frac{1}{2}$  acre to multi-acre lots. Phase I Environmental Study was completed with no exceptions noted. There is a small 1.59 acre wetland on the northern end of the parcels. St. Johns permit is in place.

### **Proposed Industrial Development**

COMMERCIAL REAL ESTATE SERVICES

WWW.TeamLBR.com

JEFF ROBISON, CCIM Principal | Broker (321) 722-0707 x13

Jeff@TeamLBR.com

MIKE MOSS VP, Industrial Properties (321) 722-0707 x12