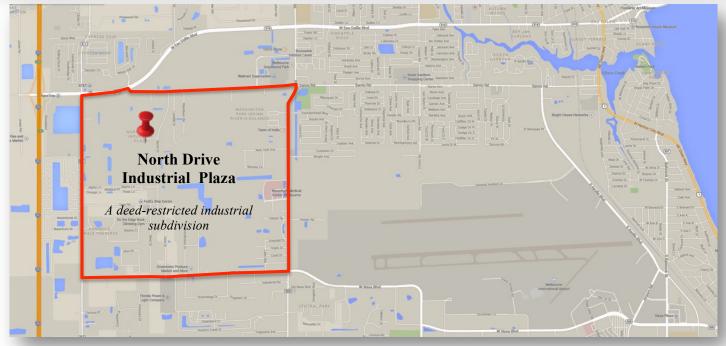

#### **North Drive Industrial Plaza**

A deed-restricted industrial subdivision

Parcels are accessible from Digital Light Dr., a cul-de-sac on the west side of North Dr. The property was site-plan approved as Ridgeland Park and consisted of  $\frac{1}{2}$  acre to multi-acre lots. Phase I Environmental Study was completed with no exceptions noted. There is a small 1.59 acre wetland on the northern end of the parcels. St. Johns permit is in place.

 27-36-23-77-0000B.0-0032.00
 8.35 acres
 2742854

**LOCATED** at the westerly terminus of Digital Light Dr., Melbourne, FL. Sarno Rd. is to the north and Dow Rd. is to the south. North Dr. is the north/south artery. DISTANCES:

 1.5 miles
 I-95 @ SR 518

 3.2 miles
 US 192 @ John Rodes

 4.5 miles
 US 1 @ SR 518

 5.3 miles
 Melbourne Int'l Airport

Sarno Rd.

**JEFF ROBISON, CCIM**Principal | Broker

(321) 722-0707 x13 Jeff@TeamLBR.com