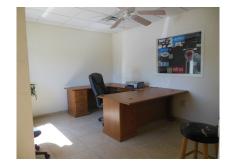

DESCRIPTION: Masonry constructed industrial/showroom

property with 2 offices, showroom, restroom with shower, breakroom, warehouse and hurricane shutters. Property is fenced.