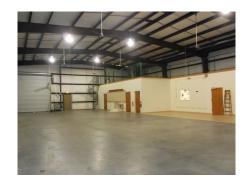

EAVE HEIGHT: 20'

OHD: Two - 12' x 14' ground level

(one with overhead canopy drive through)

BUILT: 2003

PARKING: 10 spaces

SF BREAKDOWN: 1,500± sf office, 1,500± sf mezzanine

4,500± sf warehouse

1,200± sf covered area (exterior)

DESCRIPTION: Masonry constructed industrial/showroom

property with 2 offices, showroom, restroom with shower, breakroom, warehouse and hurricane shutters. Property is fenced.