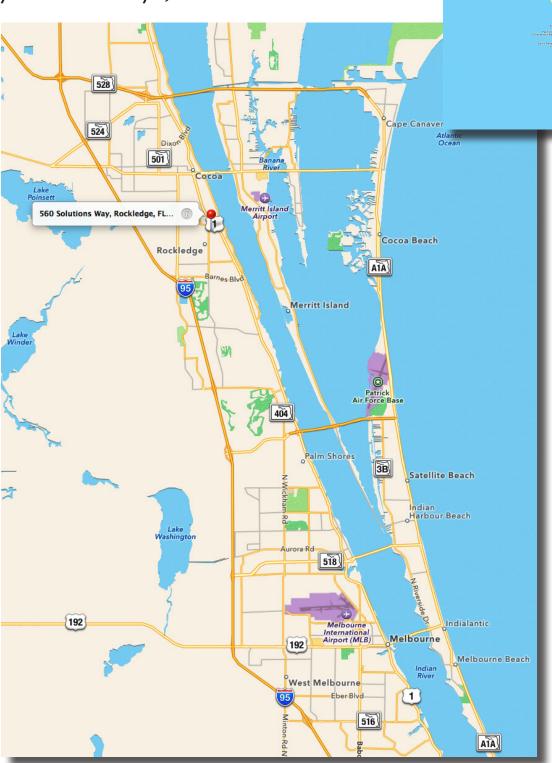

#### **LOCATION**

Solutions Wy. is off Murrell Rd. south of Eyster Blvd.

► .2 mile Eyster Blvd.

▶ .5 mile
 ▶ 2.7 miles
 US Hwy 1 @ Eyster
 SR 520 (King St.)

▶ 3.2 miles I-95

© Lightle Beckner Robison, Inc.

### SALE | INDUSTRIAL

560 Solutions Way Rockledge, FL 32955

• Strategically located in the heart of East Central Florida

Mike Moss (321) 722-0707 x12

VP, Industrial Properties

Mike@TeamLBR.com