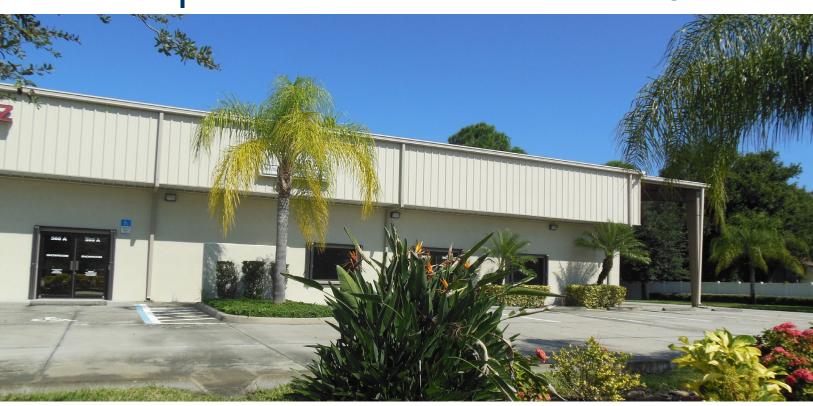

# SALE | INDUSTRIAL

560 Solutions Way Rockledge, FL 32955

DESCRIPTION: Masonry constructed industrial/showroom

property with 2 offices, showroom, restroom with shower, breakroom, warehouse and hurricane shutters. Property is fenced.