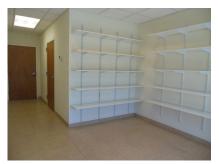

DESCRIPTION: Masonry constructed industrial/showroom

property with 2 offices, showroom, restroom with shower, breakroom, warehouse and hurricane shutters. Property is fenced.