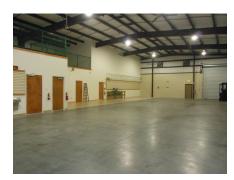

DESCRIPTION: Masonry constructed industrial/showroom

property with 2 offices, showroom, restroom with shower, breakroom, warehouse and hurricane shutters. Property is fenced.

EAVE HEIGHT: 20'

OHD: Two - 12' x 14' ground level

(one with overhead canopy drive through)

BUILT: 2003

PARKING: 10 spaces

SF BREAKDOWN: 1,500± sf office, 1,500± sf mezzanine

4,500± sf warehouse

1,200± sf covered area (exterior)