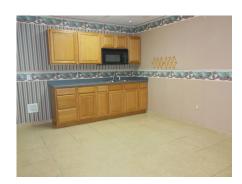

DESCRIPTION: Masonry constructed industrial/showroom

property with 2 offices, showroom, restroom with shower, breakroom, warehouse and hurricane shutters. Property is fenced.