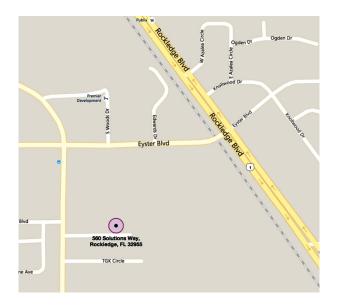

#### **LOCATION**

Solutions Wy. is off Murrell Rd. south of Eyster Blvd.

► .2 mile Eyster Blvd.

▶ .5 mile
 ▶ 2.7 miles
 US Hwy 1 @ Eyster
 SR 520 (King St.)

▶ 3.2 miles I-95

© Lightle Beckner Robison, Inc.