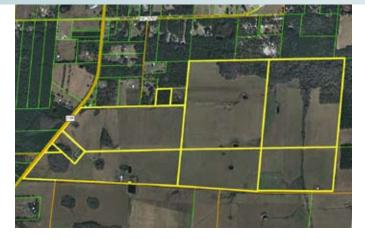

605± acres (1,920± total acres available) Melrose, FL

PROPERTY MAP

--- Commercial Real Estate Investments | Management | Brokerage | Development | Land -

Maury L. Carter & Associates, Inc. 407-422-3144 | www.maurycarter.com

## SIZE

 $605\pm\,acres$ 

**PRICE** \$2,299,000 or \$3,800/acre

### **ROAD FRONTAGE**

2,890'± on CR 219A

### PARCEL IDs

18918-001-003, 18915-004-000, 18901-002-000, 18901-001-000, 19048-001-001, 18915-000-000, 19044-001-000, 19048-002-000

Offering subject to errors, omission, prior sale or withdrawal without notice.