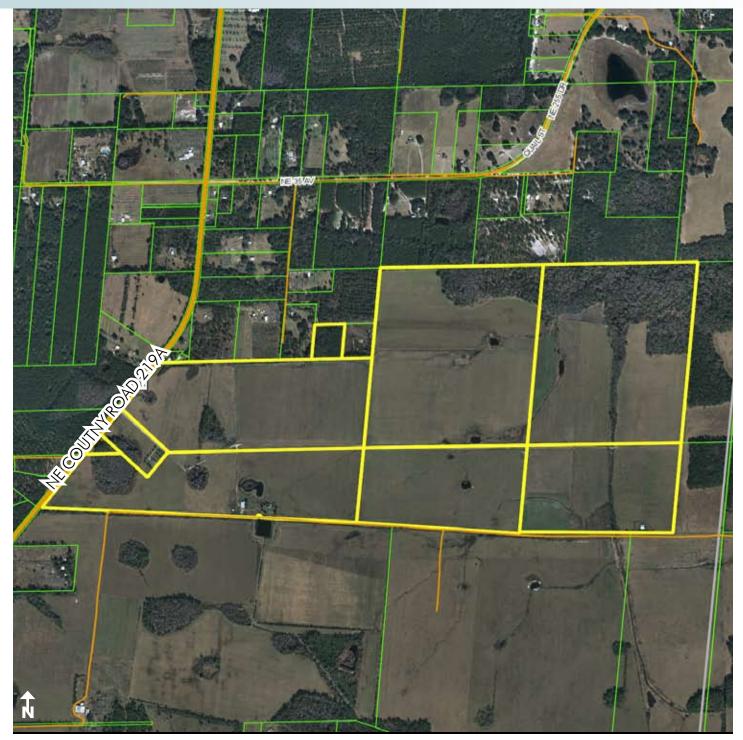

### **ROAD FRONTAGE**

2,890'± on CR 219A

605± acres (1,920± total acres available) Melrose, FL

PROPERTY MAP

--- Commercial Real Estate Investments | Management | Brokerage | Development | Land -

Maury L. Carter & Associates, Inc. 407-422-3144 | www.maurycarter.com