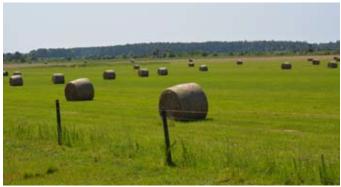

### PASTURE LAND

Large, mostly improved pastures are located on the subject property. This property is completely border fenced and cross fenced. Drinking water for livestock is available throughout the property (troughs and ponds).

#### **STRUCTURES**

- One main home built in 2005 with a total of 3,208SF with 3 bedrooms, 2 baths
- One 1999 mobile home with a total of 924SF with 3 bedrooms, 2 baths
- Hay Barn
- Tack Barn
- Cattle Pens