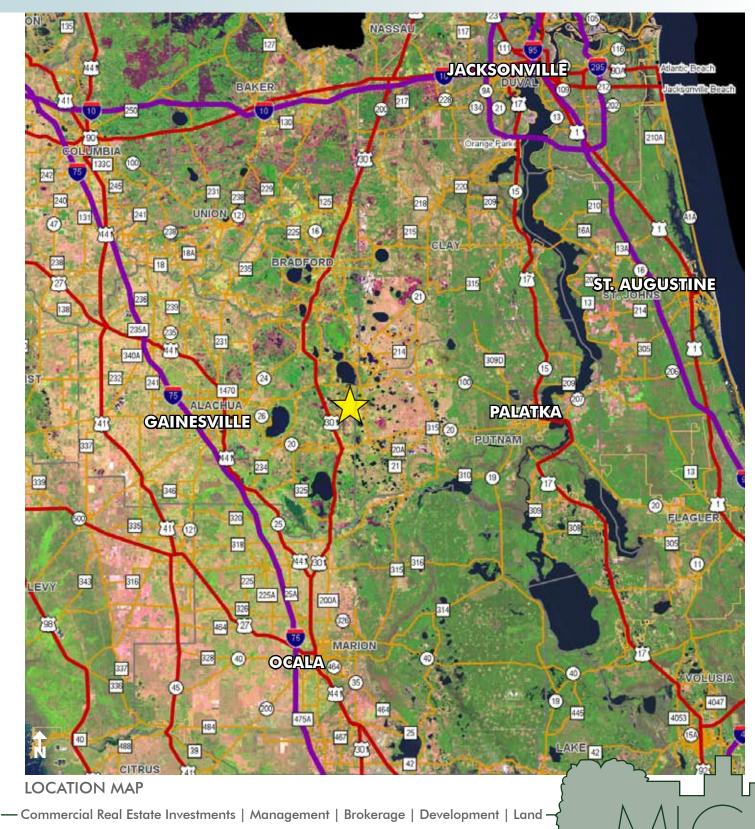

## LOCATION

2471 NE County Road 219A, Melrose, FL 32666. 20 miles east of Gainesville, in Alachua County (central FL).

**REGIONAL MAP** 

--- Commercial Real Estate Investments | Management | Brokerage | Development | Land -

Maury L. Carter & Associates, Inc. 407-422-3144 | www.maurycarter.com

Maury L. Carter & Associates, Inc.<sup>s.</sup> Licensed Real Estate Broker