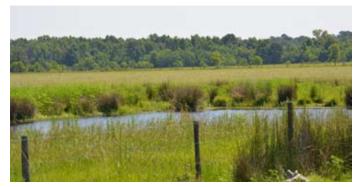

### PASTURE LAND

Large, mostly improved pastures are located on the subject property. This property is completely border fenced and cross fenced. Drinking water for livestock is available throughout the property (troughs and ponds).