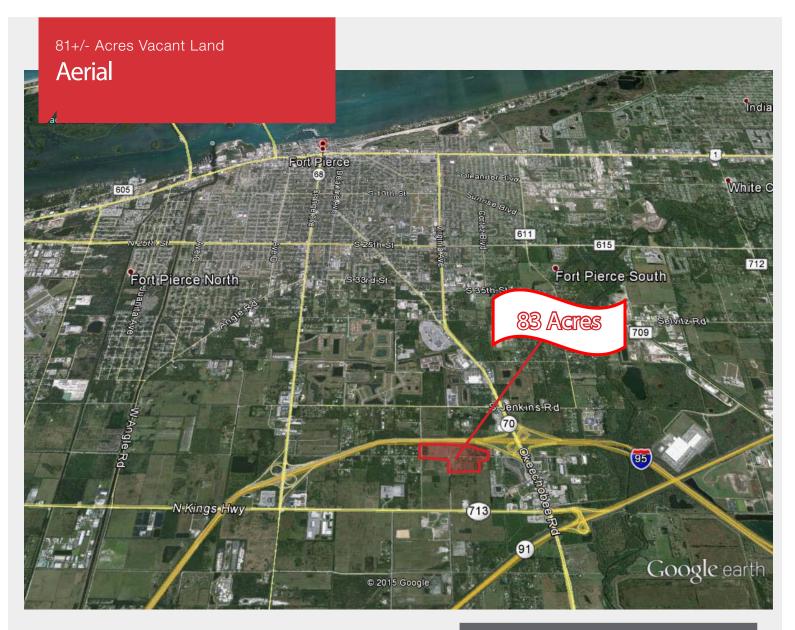

### Comments

Rare opportunity to acquire prime I-95 frontage with easy interchange access. Located at the crossroads of the Treasure Coast and Okeechobee, this property enjoys immediate access to I-95, State road 70 and the FL Turnpike. Unrivaled exposure and highway access allow this property to conveniently serve customers from St. Lucie, Indian River, Martin, Okeechobee and beyond. One of South Florida's last opportunities to locate at an I-95 interchange serving four rapidly growing counties.