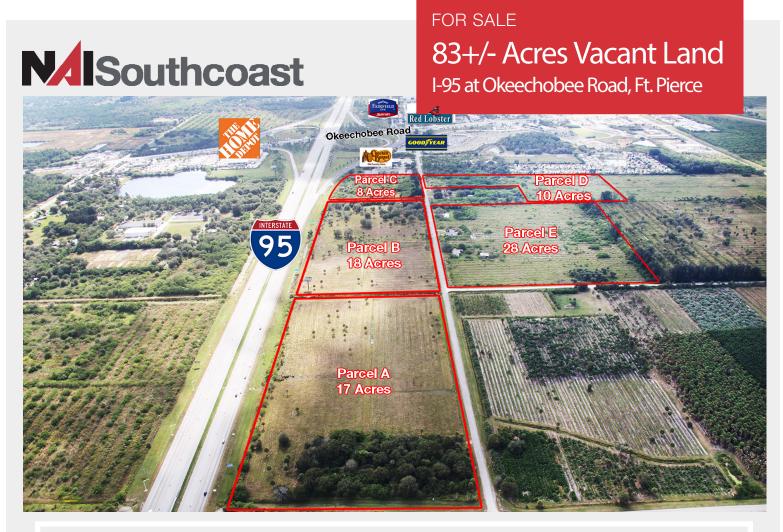

## **Property Features**

| <ul> <li>Parcel A:</li> </ul> | \$1,700,000 |
|-------------------------------|-------------|
|-------------------------------|-------------|

| • Parcel B: \$4,000 | ,000 |
|---------------------|------|
|---------------------|------|

- Parcel C: \$2,500,000
- Parcel D: \$1,300,000
- Parcel E: \$2,800,000
- Or All Parcels: \$11,300,000

### Comments

Rare opportunity to acquire prime I-95 frontage with easy interchange access. Located at the crossroads of the Treasure Coast and Okeechobee, this property enjoys immediate access to I-95, State road 70 and the FL Turnpike. Unrivaled exposure and highway access allow this property to conveniently serve customers from St. Lucie, Indian River, Martin, Okeechobee and beyond. One of South Florida's last opportunities to locate at an I-95 interchange serving four rapidly growing counties.