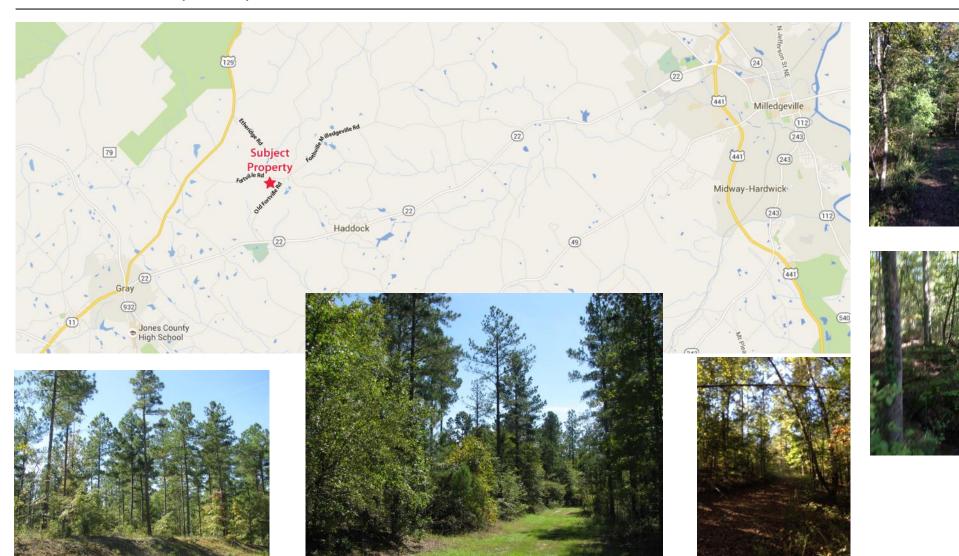

## **±116 Acres For Sale**

## Fortville Road | Gray, GA

- **Lot Size:**  $\pm$  116 acres
- **Frontage:** 1,785' on Fortville Road
- **Zoning:** Agricultural **Utilities:** Well/Septic

**2015 Property Taxes:** \$4,282.46

# Sale Price: \$2,800 per acre

- This tract of land was timber thinned in 2012.
- It consists of a blend of hardwoods (approximately 20 acres) and pines.
- Property has a spring fed creek that flows year round.
- Property has been professionally managed for the last 10 years.
- Has an abundance of wildlife and two food plots.