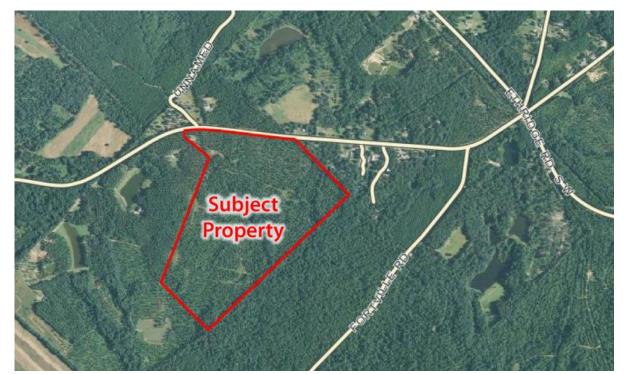

## **±116 Acres For Sale**

## Fortville Road | Gray, GA

- **Lot Size:**  $\pm$  116 acres
- **Frontage:** 1,785' on Fortville Road
- **Zoning:** Agricultural **Utilities:** Well/Septic

**2015 Property Taxes:** \$4,282.46

# Sale Price: \$2,800 per acre

- This tract of land was timber thinned in 2012.
- It consists of a blend of hardwoods (approximately 20 acres) and pines.
- Property has a spring fed creek that flows year round.
- Property has been professionally managed for the last 10 years.
- Has an abundance of wildlife and two food plots.