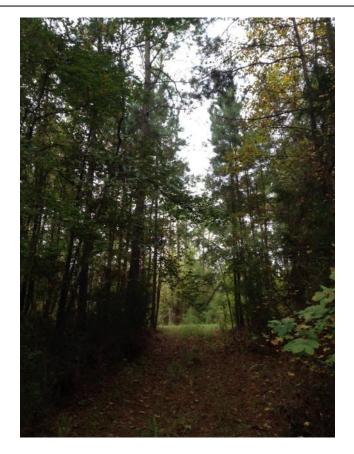

#### Pea Ridge Road | Juliette, GA

**Lot Size:** ± 69 acres

Frontage: 900' on Pea Ridge Road

**Zoning:** Agricultural **Utilities:** Well & septic

**Notes:** This timber tract was thinned in 2012. It consists of a hardwood & pine

mixture and has an abundance of wildlife.

It is located only 1.2 miles from Hwy 87, just inside Monroe County, GA.

**2014 Property Taxes:** \$1,749.90