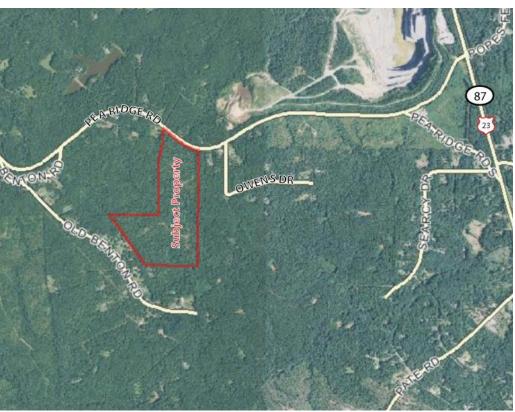

#### Pea Ridge Road | Juliette, GA

**Lot Size:** ± 69 acres

Frontage: 900' on Pea Ridge Road

**Zoning:** Agricultural **Utilities:** Well & septic

**Notes:** This timber tract was thinned in 2012. It consists of a hardwood & pine

mixture and has an abundance of wildlife.

It is located only 1.2 miles from Hwy 87, just inside Monroe County, GA.

**2014 Property Taxes:** \$1,749.90