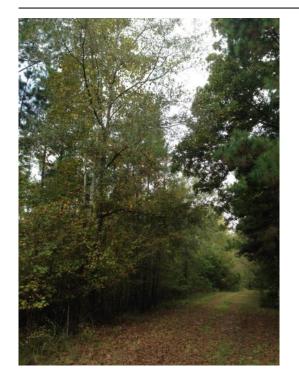

#### Pea Ridge Road | Juliette, GA

**Lot Size:** ± 69 acres

Frontage: 900' on Pea Ridge Road

**Zoning:** Agricultural **Utilities:** Well & septic

**Notes:** This timber tract was thinned in 2012. It consists of a hardwood & pine

mixture and has an abundance of wildlife.

It is located only 1.2 miles from Hwy 87, just inside Monroe County, GA.

**2014 Property Taxes:** \$1,749.90