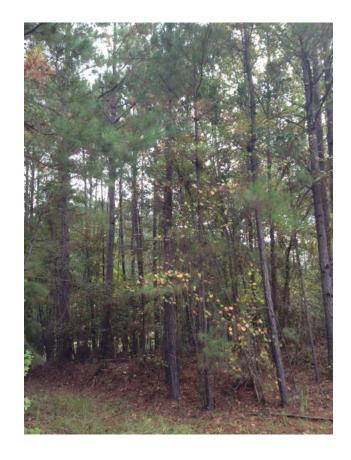

#### Pea Ridge Road | Juliette, GA

**Lot Size:** ± 69 acres

Frontage: 900' on Pea Ridge Road

**Zoning:** Agricultural **Utilities:** Well & septic

**Notes:** This timber tract was thinned in 2012. It consists of a hardwood & pine

mixture and has an abundance of wildlife.

It is located only 1.2 miles from Hwy 87, just inside Monroe County, GA.

**2014 Property Taxes:** \$1,749.90