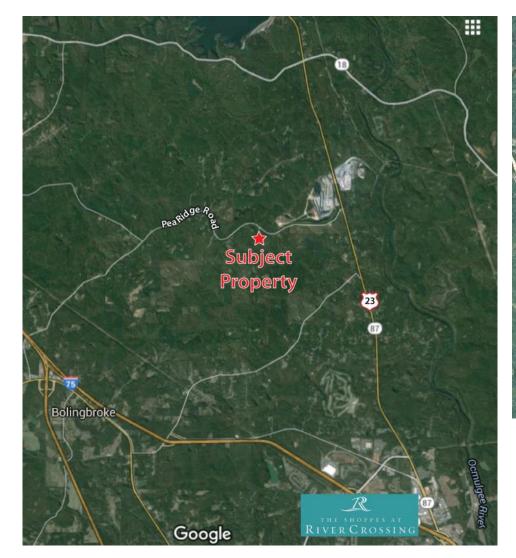

#### Pea Ridge Road | Juliette, GA

**Lot Size:** ± 69 acres

Frontage: 900' on Pea Ridge Road

**Zoning:** Agricultural **Utilities:** Well & septic

**Notes:** This timber tract was thinned in 2012. It consists of a hardwood & pine

mixture and has an abundance of wildlife.

It is located only 1.2 miles from Hwy 87, just inside Monroe County, GA.

**2014 Property Taxes:** \$1,749.90