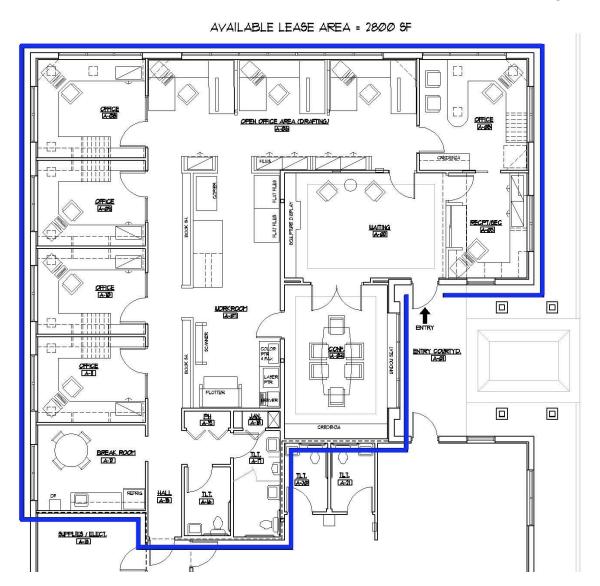

## ADDRESS: 5744 CANTON COVE WINTER SPRINGS (NEAR RED BUG & TUSKAWILLA)

## **SEE FLOOR PLAN BELOW**

OFFICE SPACE (FORMALLY AN ARCHITECT'S OFFICE), 2800 S.F. W/ SEPARATE ENTRY & TOILETS, (5) OFFICES PLUS OPEN OFFICE AREA, WAITING, CONFERENCE AND BREAKROOM, RECEPTION WINDOW AND BUILT-IN MILLWORK DESK, HIGH VOLUME CEILINGS, NETWORK WIRING, SECURITY AND CARD ACCESS SYSTEMS, BUILT-IN MILLWORK OFFICE FURNITURE & SHELVES THROUGHOUT, SPACE FOR FILE CABINETS, UPSCALE DECOR, HIGH VOLUME CEILINGS, PENDANT LIGHT FIXTURES, NORTH FACING GIANT ARCHED WINDOWS FACING GREEN CONSERVATION AREA, EXPOSED STAINED CONCRETE FLOORS