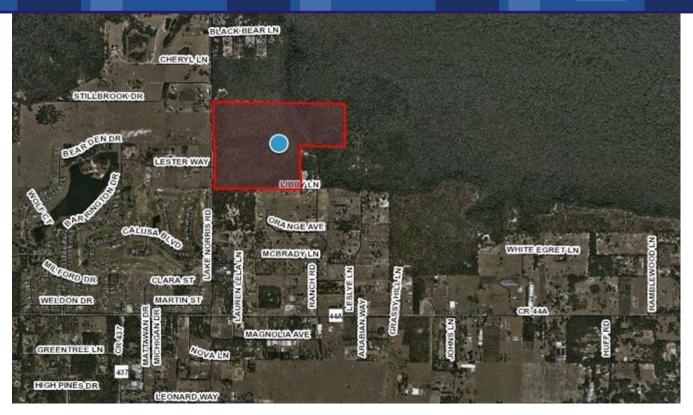

## VACANT LAND LAKE NORRIS RD., EUSTIS, FL

SALE PRICE: \$695,000

## SUMMARY:

- Lake County jurisdiction
- Parcel Number: 29-18-28-0003-000-00500
- ± 199 acres of which ± 175 are upland acres
- + ± 1,676' on Lake Norris Rd
- Zoning: Agriculture
- Flood Zone X (outside of 500-year flood plain)
- Future Land Use: Wekiva River Protection Area A-1-20 (most of site) and A-1-40 Sending Area
- Permitted uses include: gen ag, horse farms, plant nurseries (min 5 acres), single fam dwelling units, vet clinics, B&B home and parks and recreation
- Located on Lake Norris Rd, approx 3/4 mi north of CR 44A