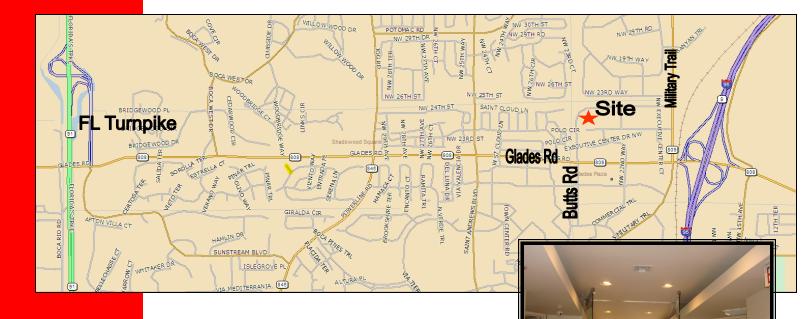

## Executive Court II Ofc Condo for Sale 2,520 SF or 630 SF on 2nd Floor

**Executive Court II** 2300 NW Corporate Blvd, Boca Raton, FL 33431

Located at the corner of Glades & Butts Rd across from The Boca Raton Town Center Mall