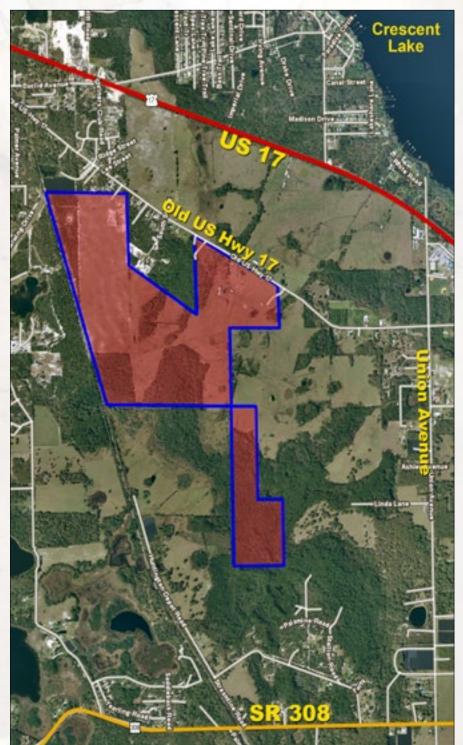

#### **Driving Directions:**

- From Crescent City, go north on US 17 for three miles
- Turn left (west) onto Old Hwy 17 and travel two miles
- The property will be on the left

4 Miles to Crescent City 20 Miles to Palatka 35 Miles to I-95 50 Miles to St. Augustine

(Putnam County)

Road Frontage:

2,600 +/- ft on Old Highway 17

**Uplands/Wetlands:** 

410 +/- acres uplands (82%)92 +/- acres of wetlands (18%)

**Soils**: Paola, Pomona, Palmetto, Myakka, Holopaw, Pompano, Orsino, Malabar, and Astatula Fine Sands;

# CRESCENT CITY RANCH 502 +/- ACRES , CRESCENT CITY, FL

Clay Taylor, ALC David Hitchcock, ALC Advanced, CCIM 863.774.3532 • Clay@SaundersRealEstate.com 863.774.3539 • DavidH@SaundersRealEstate.com

Additional Maps & Details Online www.SaundersRealEstate.com/CrescentCityRanch