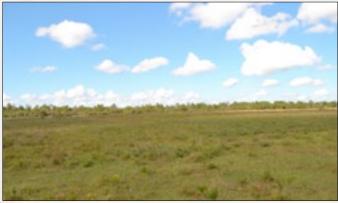

# **CRESCENT CITY RANCH**

Crescent City, Florida

Gross Acres: 502 +/- acres
325 +/acres pasture
177 +/acres wooded land

**Sale Price:** \$1,500,000 **Price per Acre:** \$2,988.05

Site Address: Old Highway 17, Crescent City, FL 32112

(Putnam County)

Road Frontage:

2,600 +/- ft on Old Highway 17

**Uplands/Wetlands:** 

410 +/- acres uplands (82%)92 +/- acres of wetlands (18%)

**Soils**: Paola, Pomona, Palmetto, Myakka, Holopaw, Pompano, Orsino, Malabar, and Astatula Fine Sands;