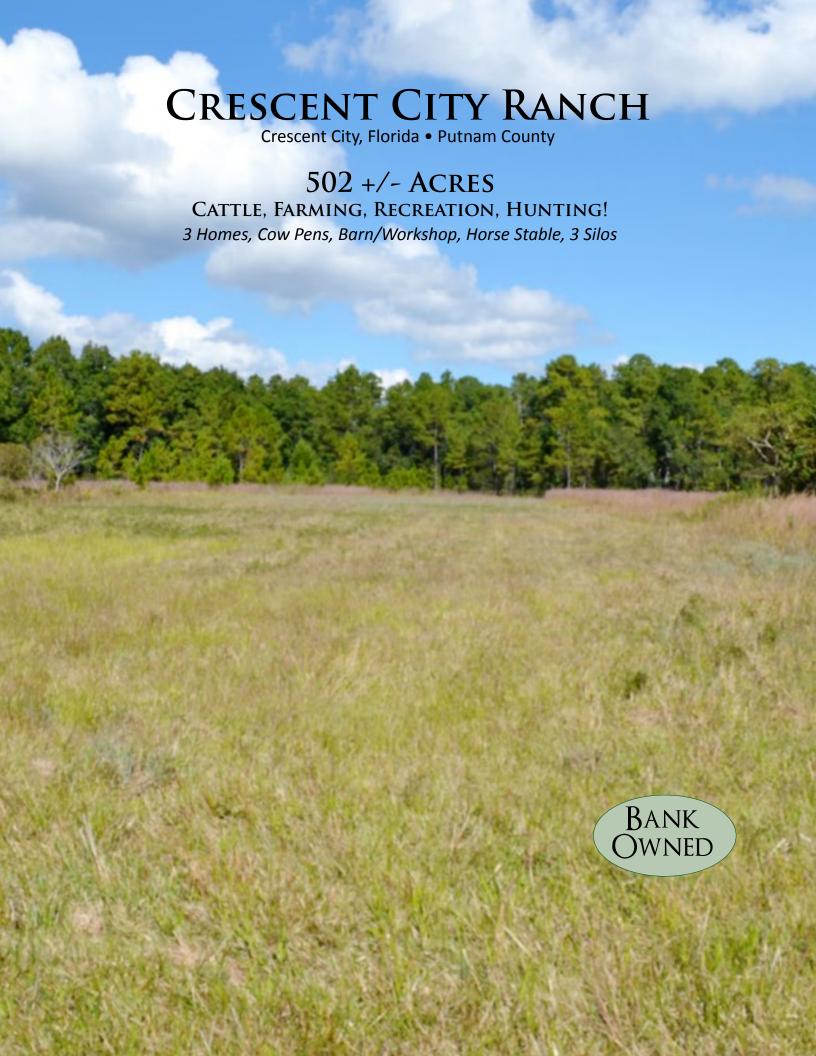

# **CRESCENT CITY RANCH**

Crescent City, Florida

Gross Acres: 502 +/- acres
325 +/acres pasture
177 +/acres wooded land

**Sale Price:** \$1,500,000 **Price per Acre:** \$2,988.05

Site Address: Old Highway 17, Crescent City, FL 32112

# Cattle, Farming, Recreation, Hunting! 3 Homes, Cow Pens, Barn/Workshop, Horse Stable, 3 Silos

For additional maps and details, go to: www.SaundersRealEstate.com/CrescentCityRanch

863.648.1528

114 North Tennessee Ave. 3rd Floor Lakeland, FL 33801

> **502** +/- Acre Ranch • Bank Owned! Cattle • Farming • Recreation • Hunting Close to Crescent City, Palatka; Near East Coast Beaches, I-95,