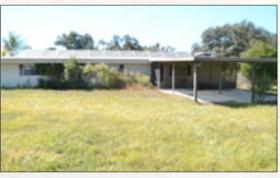

Adamsville Sand; Hontoon Muck

Water Source and Utilities: Residential wells and septic

Fencing: Perimeter fenced and cross fenced

**Structures:** 

• 3 homes: 1,600 SF, 1,420 SF with pool, 988 SF

Cow pens

• Workshop, pole barn