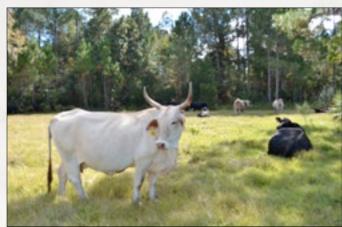

Small horse stable

3 silos

Zoning/FLU: AG, Agricultural

Current Use: Cattle Taxes: \$4,529.78

Uses: Agriculture and hunting

Game Populations: Deer and turkey

# Cattle, Farming, Recreation, Hunting! 3 Homes, Cow Pens, Barn/Workshop, Horse Stable, 3 Silos

For additional maps and details, go to: www.SaundersRealEstate.com/CrescentCityRanch

863.648.1528

114 North Tennessee Ave. 3rd Floor Lakeland, FL 33801