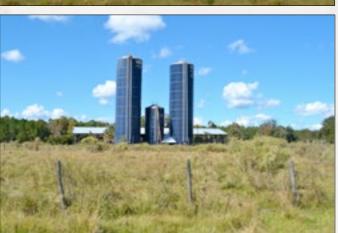

Adamsville Sand; Hontoon Muck

Water Source and Utilities: Residential wells and septic

Fencing: Perimeter fenced and cross fenced

**Structures:** 

• 3 homes: 1,600 SF, 1,420 SF with pool, 988 SF

Cow pens

• Workshop, pole barn

Small horse stable

3 silos

Zoning/FLU: AG, Agricultural

Current Use: Cattle Taxes: \$4,529.78

Uses: Agriculture and hunting

Game Populations: Deer and turkey