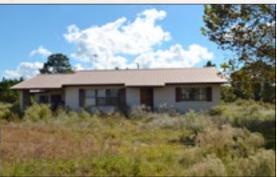

Adamsville Sand; Hontoon Muck

Water Source and Utilities: Residential wells and septic

Fencing: Perimeter fenced and cross fenced

**Structures:** 

• 3 homes: 1,600 SF, 1,420 SF with pool, 988 SF

Cow pens

• Workshop, pole barn