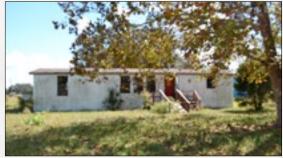

Adamsville Sand; Hontoon Muck

Water Source and Utilities: Residential wells and septic

Fencing: Perimeter fenced and cross fenced

**Structures:** 

• 3 homes: 1,600 SF, 1,420 SF with pool, 988 SF

Cow pens

• Workshop, pole barn