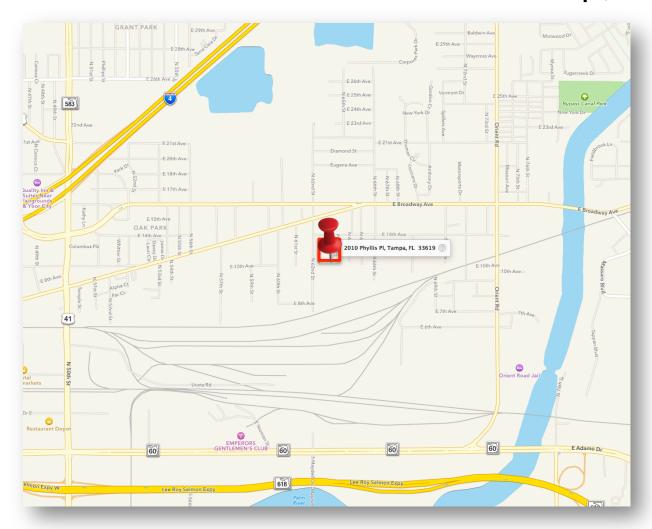

## **VACANT STORAGE LAND**

**1.15**± **ACRE** 

SALE PRICE: \$25,000

2010 Phyllis Place Tampa, FL 33619

**FOLIO:** 159644-0000 **USE DESC:** OPEN STORAGE

**ZONED:** RS-50

**USE CODE:** 4900 (Ind) Open Storage

**COUNTY:** Hillsborough

Located east of N 62<sup>nd</sup> St and just south of E. Broadway Ave.

**Jeffery Robison** *Principal* | *Broker* 

(321) 722-0707 x13 Jeff@TeamLBR.com