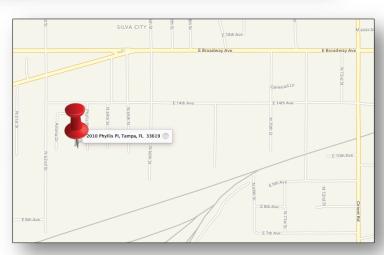

## **VACANT STORAGE LAND**

**1.15**± **ACRE** 

SALE PRICE: \$25,000

2010 Phyllis Place Tampa, FL 33619

**FOLIO:** 159644-0000 **USE DESC:** OPEN STORAGE

**ZONED:** RS-50

**USE CODE:** 4900 (Ind) Open Storage

**COUNTY:** Hillsborough

Located east of N 62<sup>nd</sup> St and just south of E. Broadway Ave.

**Jeffery Robison** *Principal* | *Broker* 

(321) 722-0707 x13 Jeff@TeamLBR.com