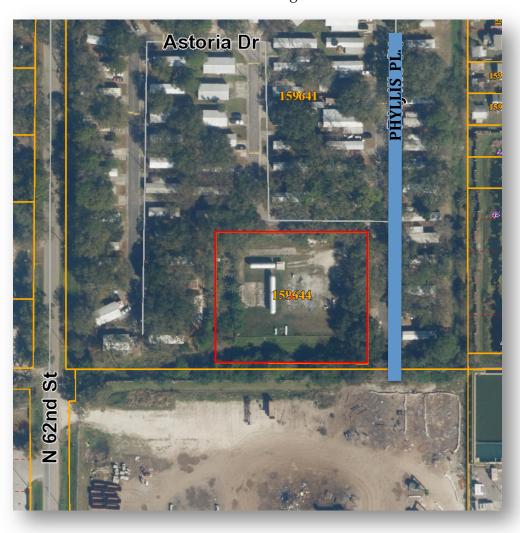

## **VACANT STORAGE LAND**

**1.15**± **ACRE** 

SALE PRICE: \$25,000

2010 Phyllis Place Tampa, FL 33619

**FOLIO:** 159644-0000 **USE DESC:** OPEN STORAGE

**ZONED:** RS-50

**USE CODE:** 4900 (Ind) Open Storage

**COUNTY:** Hillsborough

Located east of N 62<sup>nd</sup> St and just south of E. Broadway Ave.

**Jeffery Robison** *Principal* | *Broker* 

(321) 722-0707 x13 Jeff@TeamLBR.com