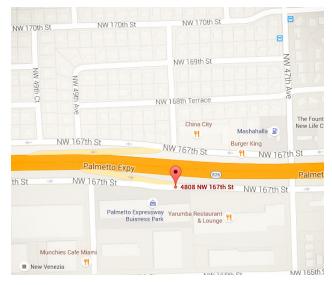

## LOCATION

High visibility location directly on the Palmetto Expressway. Great exposure and access! Palmetto Expressway (SR 826) to NW 47th Ave. to NW 165th St (west) to NW 49th Ave (north) to NW 167th St.