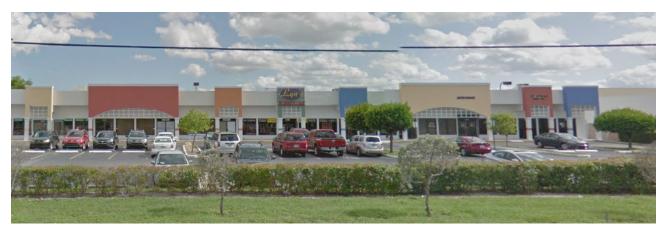

### PROPERTY DESCRIPTION

Palmetto Expressway Business Park is an industrial flex property with a retail & showroom storefront. This condo unit has solid concrete walls and polished concrete floor.

- Great for Showroom/Warehouse/Distribution Center
- 100% air-conditioning
- 12' Roll-up OHD in rear of space
- 16' ceiling
- Abundant parking