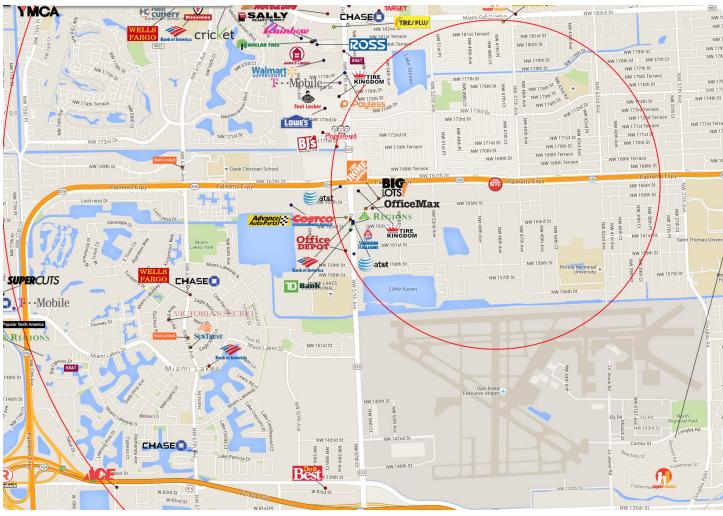

## LOCATION

High visibility location directly on the Palmetto Expressway. Great exposure and access! Palmetto Expressway (SR 826) to NW 47th Ave. to NW 165th St (west) to NW 49th Ave (north) to NW 167th St.