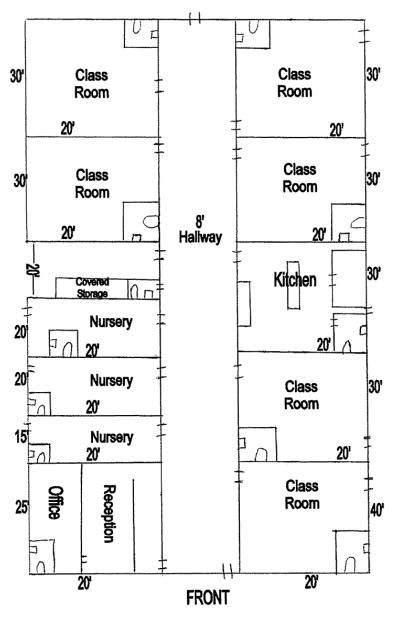

## Daycare Building For Sale 431 Brownlee Road \* Jackson, GA

**Bldg Size:** 8,010 sf building consisting of reception area, small office,

10 class rooms and kitchen.

**Daycare Capacity:** 140 Children

Land Size:  $\pm 3.84$  acres

**Topography:** Level

**Year Built:** 1988 with a 1,530 sf addition built in 2003

**Parking:** Asphalt parking for 15 vehicles. Room for expansion.

**Zoning:** AG—Agricultural Residential

**Utilities:** All utilities available