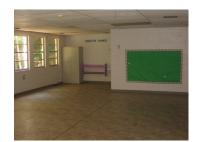

## Daycare Building For Sale 431 Brownlee Road \* Jackson, GA

**Bldg Size:** 8,010 sf building consisting of reception area, small office,

10 class rooms and kitchen.

**Daycare Capacity:** 140 Children

Land Size:  $\pm 3.84$  acres

**Topography:** Level

**Year Built:** 1988 with a 1,530 sf addition built in 2003

**Parking:** Asphalt parking for 15 vehicles. Room for expansion.

**Zoning:** AG—Agricultural Residential

**Utilities:** All utilities available