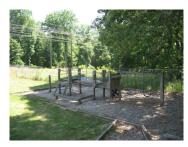

## Daycare Building For Sale 431 Brownlee Road \* Jackson, GA

**Bldg Size:** 8,010 sf building consisting of reception area, small office,

10 class rooms and kitchen.

**Daycare Capacity:** 140 Children

Land Size:  $\pm 3.84$  acres

**Topography:** Level

**Year Built:** 1988 with a 1,530 sf addition built in 2003

**Parking:** Asphalt parking for 15 vehicles. Room for expansion.

**Zoning:** AG—Agricultural Residential

**Utilities:** All utilities available