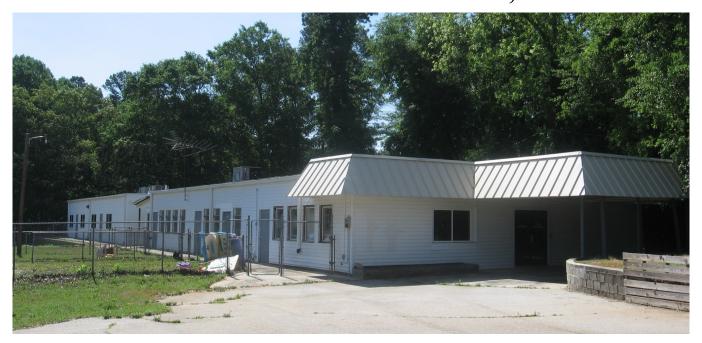

## Daycare Building For Sale 431 Brownlee Road \* Jackson, GA

**Bldg Size:** 8,010 sf building consisting of reception area, small office,

10 class rooms and kitchen.

**Daycare Capacity:** 140 Children

Land Size:  $\pm 3.84$  acres

**Topography:** Level

**Year Built:** 1988 with a 1,530 sf addition built in 2003

**Parking:** Asphalt parking for 15 vehicles. Room for expansion.

**Zoning:** AG—Agricultural Residential

**Utilities:** All utilities available