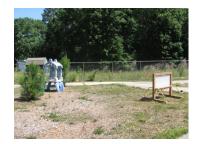

## Daycare Building For Sale 431 Brownlee Road \* Jackson, GA

**Bldg Size:** 8,010 sf building consisting of reception area, small office,

10 class rooms and kitchen.

**Daycare Capacity:** 140 Children

Land Size:  $\pm 3.84$  acres

**Topography:** Level

**Year Built:** 1988 with a 1,530 sf addition built in 2003

**Parking:** Asphalt parking for 15 vehicles. Room for expansion.

**Zoning:** AG—Agricultural Residential

**Utilities:** All utilities available