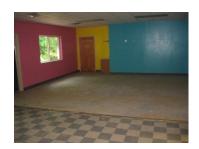

## Daycare Building For Sale 431 Brownlee Road \* Jackson, GA

**Bldg Size:** 8,010 sf building consisting of reception area, small office,

10 class rooms and kitchen.

**Daycare Capacity:** 140 Children

Land Size:  $\pm 3.84$  acres

**Topography:** Level

**Year Built:** 1988 with a 1,530 sf addition built in 2003

**Parking:** Asphalt parking for 15 vehicles. Room for expansion.

**Zoning:** AG—Agricultural Residential

**Utilities:** All utilities available