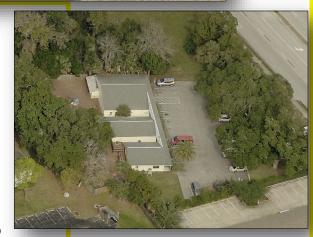

## **Property Details:**

Address: 2700 S. Ridgewood Ave, South Daytona, FL 32119

**Building Size: 4,421 SF** 

Lot Size: 0.77 Acres (33,525 SF) with 24 parking spaces

Property ID: 33-15-33-08-00-0101

Zoning: BGC (Business General Commercial)

#### Features:

- Mixed use plaza with 3 units available (2,000 SF, 812 SF, 1,609 SF) with combined total square footage of 4,421 SF.
- Possible uses: business general office, personal service, professional office, Special use approved by City of South Daytona to allow a childcare/preschool facility which is licensed for 101 children.
- Great exposure with 149 ft of frontage on Ridgewood Ave, located on a main North/South thoroughfare in East Volusia County.
- Within 10 minute drive time current population over 108,451 with an average household income of \$50,546
- Conveniently located 6 miles from I-95/I-4 Interchange.
- Location: From I-95 take Beville Road exit and head East. Turn South on Ridgewood Ave, property is 1.8 miles South on the West side of the street.