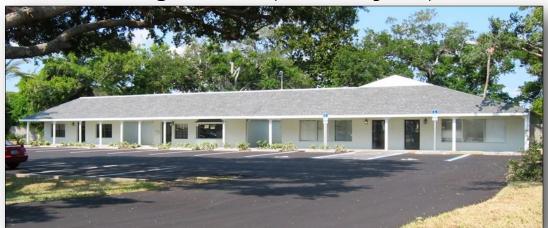

## **Property Details:**

Address: 2700 S. Ridgewood Ave, South Daytona, FL 32119

**Building Size: 4,421 SF** 

Lot Size: 0.77 Acres (33,525 SF) with 24 parking spaces

Property ID: 33-15-33-08-00-0101

Zoning: BGC (Business General Commercial)

#### Features:

- Mixed use plaza with 3 units available (2,000 SF, 812 SF, 1,609 SF) with combined total square footage of 4,421 SF.
- Possible uses: business general office, personal service, professional office, Special use approved by City of South Daytona to allow a childcare/preschool facility which is licensed for 101 children.
- Great exposure with 149 ft of frontage on Ridgewood Ave, located on a main North/South thoroughfare in East Volusia County.
- Within 10 minute drive time current population over 108,451 with an average household income of \$50,546
- Conveniently located 6 miles from I-95/I-4 Interchange.
- Location: From I-95 take Beville Road exit and head East. Turn South on Ridgewood Ave, property is 1.8 miles South on the West side of the street.