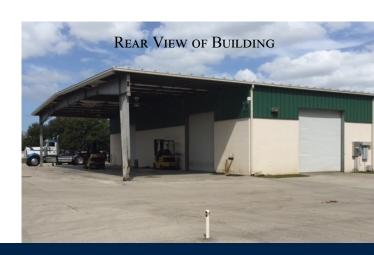

## **INDUSTRIAL/STORAGE YARD**

**PREMISES:** 

- Free-standing concrete block and steel building with fenced yard area
- 2.84 Acres
- 7,013 +/- SF Building :
  - 3,951 +/- SF of office space
  - 3,062 +/- SF of warehouse space
- (4) 12' x 12' roll up doors
- 1,700 +/- SF covered loading area