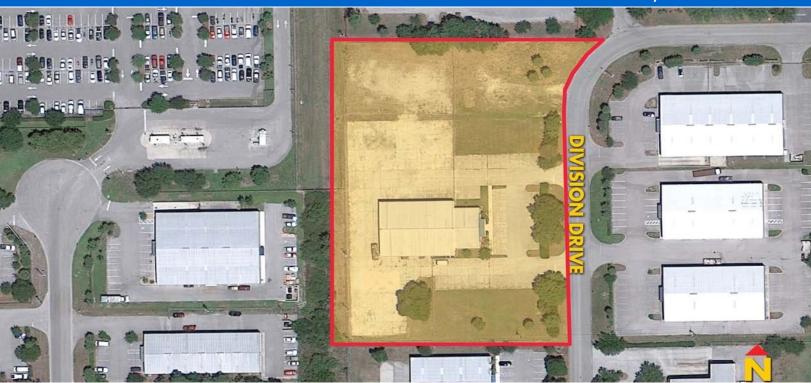

### **SURVEY**

Andrew DeSalvo, MBA, ALC Commercial Broker AndrewD@premiermail.net

Matthew Stepan, CCIM Commercial Associate MattS@premiermail.net 27400 Riverview Center Blvd., Suite #4 Bonita Springs, FL 34134 239.992.1200 www.premcomm.com

## **INDUSTRIAL/STORAGE YARD**

**PREMISES:** 

- Free-standing concrete block and steel building with fenced yard area
- 2.84 Acres
- 7,013 +/- SF Building :
  - 3,951 +/- SF of office space
  - 3,062 +/- SF of warehouse space
- (4) 12' x 12' roll up doors
- 1,700 +/- SF covered loading area