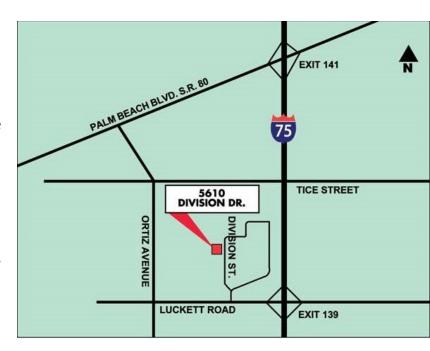

**SALE PRICE:** \$945,000

**ZONING:** IL (Industrial—Lee County)

**LOCATION:** Located in the Billy Creek Commerce Center

at I-75 (Exit 139) and Luckett Road

Andrew DeSalvo, MBA, ALC Commercial Broker AndrewD@premiermail.net