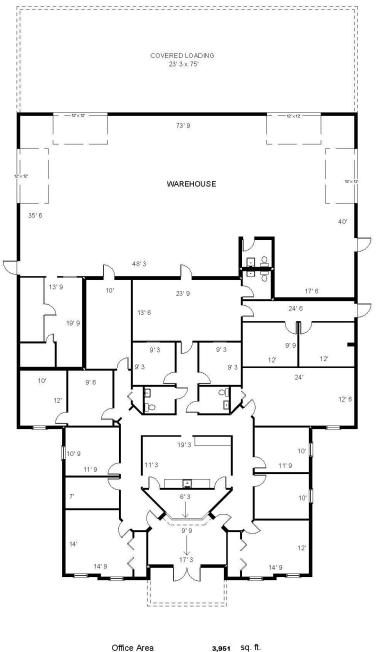

### **FLOOR PLAN**

#### 5610 DIVISION DRIVE FORT MYERS, FL

Office Area 3,951 sq. ft.
Warehouse Area 3,062 sq. ft.

TOTAL AREA 7,013 sq. ft.

Andrew DeSalvo, MBA, ALC Commercial Broker AndrewD@premiermail.net