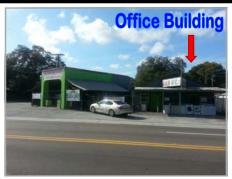

#### **ADDITIONAL PROPERTY PHOTOS**

# FUTURE POTENTIAL

This Property is Located on North Florida Avenue with Great Road Exposure and Plenty of Possibilities for a Variety of Types of Redevelopment. Situated in the heart of Seminole Heights, this parcel is situated on a highly visible 12,740 SF corner Lot offering a (1,736 SF) Multi- family Duplex, a (2,074 SF) Retail Building and a Free- Standing (2,700 SF) Office Building. There is onsite parking and the property is fenced and secured.