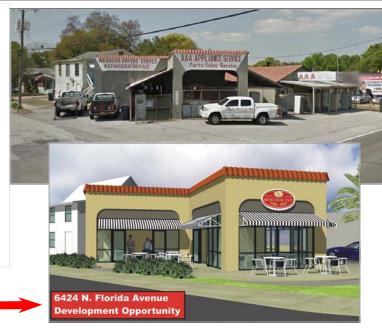

### **EXCELLENT RE-DEVELOPMENT SITE**

### SEMINOLE HEIGHTS DISTRICT 6424 N. FLORIDA AVENUE FOR SALE: \$389,000

# FUTURE POTENTIAL

This Property is Located on North Florida Avenue with Great Road Exposure and Plenty of Possibilities for a Variety of Types of Redevelopment. Situated in the heart of Seminole Heights, this parcel is situated on a highly visible 12,740 SF corner Lot offering a (1,736 SF) Multi- family Duplex, a (2,074 SF) Retail Building and a Free- Standing (2,700 SF) Office Building. There is onsite parking and the property is fenced and secured.

Zoned SH-CI, Seminole Heights, Commercial Intensive this property is Located in very Close Proximity to numerous Restaurants, Retail Establishments and Schools and can be and can be used as a Storefront, Warehouse. Light Retail Space, Storage Area, Office/Warehouse, Stand Alone Retail Shop and Countless Other Types of Similar Businesses. The Potential is Unlimited- a New Café or Beer bar would flourish here as well! Subject is located at the intersection of Florida Avenue and North Street Immediately South of Sligh Avenue. New Growth & Redevelopment of Commercial, Residential and Retail are happening in Every Direction! Call Today for Your Showing!

#### RENDERING FOR FUTURE DEVELOPMENT SITE