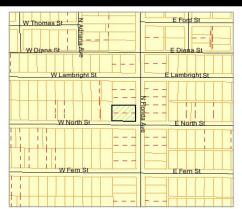

#### **MAPS and DIRECTIONS**

#### **DIRECTIONS:**

#### From Interstate-275

- Exit Hillsborough Avenue- Westbound
- Turn North (Right) on Florida Avenue
- Head Northbound
- Property Located on the West side of Florida Avenue

Arrive at 6424 N. Florida Avenue (on the left)