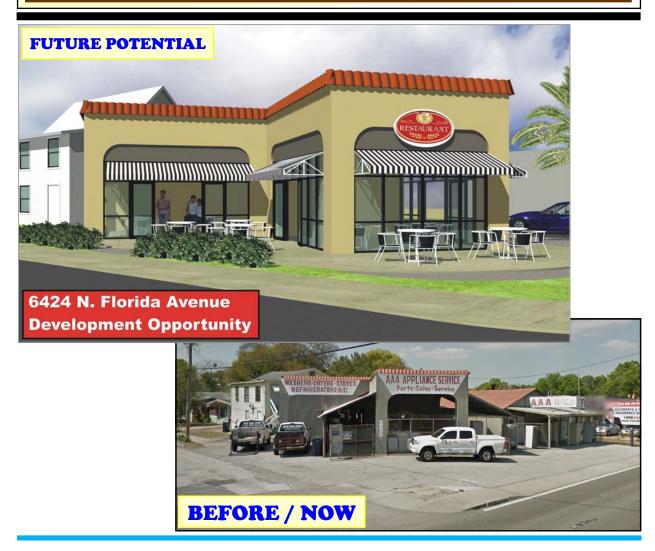

#### RENDERING FOR FUTURE DEVELOPMENT SITE

# FUTURE POTENTIAL

This Property is Located on North Florida Avenue with Great Road Exposure and Plenty of Possibilities for a Variety of Types of Redevelopment. Situated in the heart of Seminole Heights, this parcel is situated on a highly visible 12,740 SF corner Lot offering a (1,736 SF) Multi- family Duplex, a (2,074 SF) Retail Building and a Free- Standing (2,700 SF) Office Building. There is onsite parking and the property is fenced and secured.

Zoned SH-CI, Seminole Heights, Commercial Intensive this property is Located in very Close Proximity to numerous Restaurants, Retail Establishments and Schools and can be and can be used as a Storefront, Warehouse. Light Retail Space, Storage Area, Office/Warehouse, Stand Alone Retail Shop and Countless Other Types of Similar Businesses. The Potential is Unlimited- a New Café or Beer bar would flourish here as well! Subject is located at the intersection of Florida Avenue and North Street Immediately South of Sligh Avenue. New Growth & Redevelopment of Commercial, Residential and Retail are happening in Every Direction! Call Today for Your Showing!