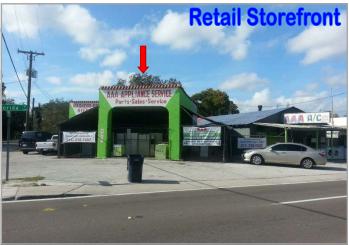

# FUTURE POTENTIAL

This Property is Located on North Florida Avenue with Great Road Exposure and Plenty of Possibilities for a Variety of Types of Redevelopment. Situated in the heart of Seminole Heights, this parcel is situated on a highly visible 12,740 SF corner Lot offering a (1,736 SF) Multi- family Duplex, a (2,074 SF) Retail Building and a Free- Standing (2,700 SF) Office Building. There is onsite parking and the property is fenced and secured.

Zoned SH-CI, Seminole Heights, Commercial Intensive this property is Located in very Close Proximity to numerous Restaurants, Retail Establishments and Schools and can be and can be used as a Storefront, Warehouse. Light Retail Space, Storage Area, Office/Warehouse, Stand Alone Retail Shop and Countless Other Types of Similar Businesses. The Potential is Unlimited- a New Café or Beer bar would flourish here as well! Subject is located at the intersection of Florida Avenue and North Street Immediately South of Sligh Avenue. New Growth & Redevelopment of Commercial, Residential and Retail are happening in Every Direction! Call Today for Your Showing!