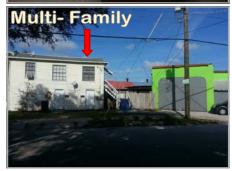

# FUTURE POTENTIAL

This Property is Located on North Florida Avenue with Great Road Exposure and Plenty of Possibilities for a Variety of Types of Redevelopment. Situated in the heart of Seminole Heights, this parcel is situated on a highly visible 12,740 SF corner Lot offering a (1,736 SF) Multi- family Duplex, a (2,074 SF) Retail Building and a Free- Standing (2,700 SF) Office Building. There is onsite parking and the property is fenced and secured.

Zoned SH-CI, Seminole Heights, Commercial Intensive this property is Located in very Close Proximity to numerous Restaurants, Retail Establishments and Schools and can be and can be used as a Storefront, Warehouse. Light Retail Space, Storage Area, Office/Warehouse, Stand Alone Retail Shop and Countless Other Types of Similar Businesses. The Potential is Unlimited- a New Café or Beer bar would flourish here as well! Subject is located at the intersection of Florida Avenue and North Street Immediately South of Sligh Avenue. New Growth & Redevelopment of Commercial, Residential and Retail are happening in Every Direction! Call Today for Your Showing!