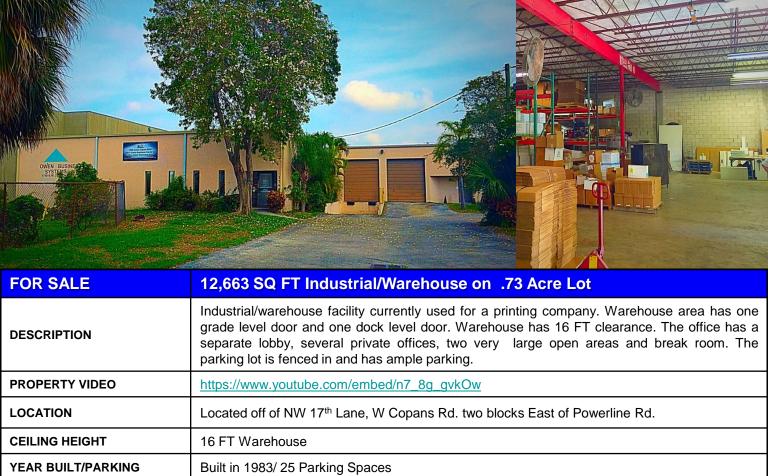

## Centrally Located Industrial/Warehouse Facility

For Sale \$1,225,000 1749 NW 27<sup>th</sup> Court Pompano Beach, FL 33064

\$1,225,000 (\$96.74/SF Building \$38.68SF Property)

HH Population:

Average HH Income:

Zoning I-1 General Industrial Folio Number: 4842-22-16-0100

834

1 mile

\$29,913

Disclaimer: This offering subject to errors, omissions, prior sale or withdrawal without notice.

1233 E. Hillsboro Blvd Deerfield Beach, FL 33441

**ZONING & FOLIO NUMBERS** 

**PRICING** 

**DEMOGRAPHICS** 

2013 Estimate

954.427.8686 T. 954.427.0117 F.

3 mile

40,373

\$42,934

5 mile

125,128

\$55,337

## FOR MORE INFORMATION:

John D. McQueston

john@johnmcqueston.com • 561-706-7721 (cell)

www.johnmcqueston.com