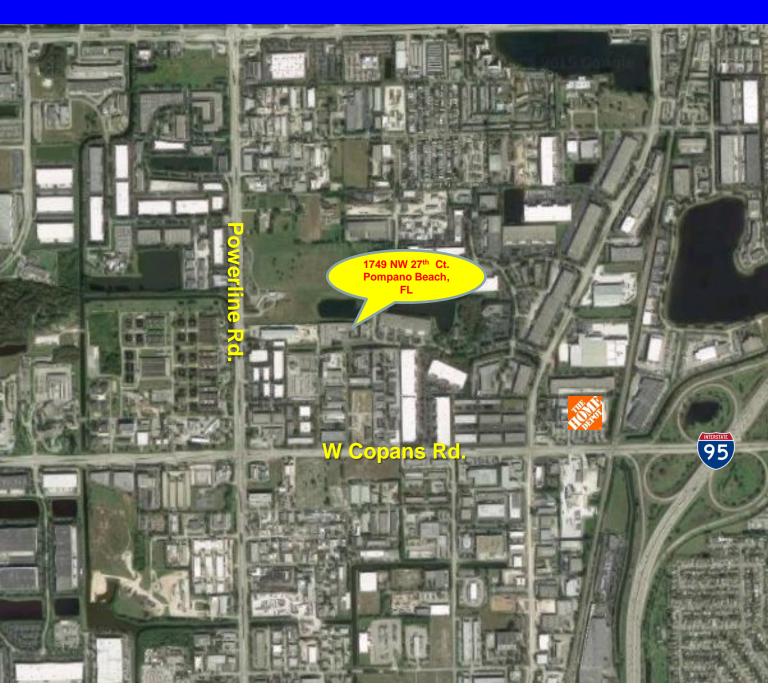

## **Location Map**

For Sale \$1,225,000 1749 NW 27th Court Pompano Beach, FL 33064

Disclaimer: This offering subject to errors, omissions, prior sale or withdrawal without notice.

1233 E. Hillsboro Blvd Deerfield Beach, FL 33441

954.427.8686 T. 954.427.0117 F.

## FOR MORE INFORMATION:

John D. McQueston

john@johnmcqueston.com • 561-706-7721 (cell)

www.johnmcqueston.com