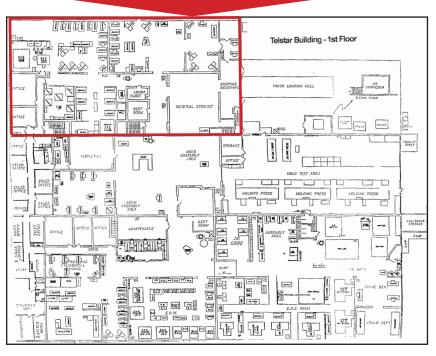

#### **FEATURES**

- ❖ 52,648 SF Industrial Block Building on a 2.97 acre site
- 42,280 SF on Ground Floor (35,886 SF Warehouse and 6,394 SF Office)
- ❖ Plus 10,368 SF Second Story Office
- 14' 22' Clear Ceiling with a 15 ton Interior Crane
- Two 1500 amp transformers available no existing power, switches or circuits
- Flexible loading with van-high and grade level doors and covered dock-high truck well loading areas
- Front & Rear Frontage on 72nd Street & Anvil Street with 67 Parking Spaces
- Additional .59 acre Vacant, Fenced Lot (125 LF x 200 LF) for Secured Parking on Anvil St (opposite rear of building) with 52 Additional Parking Spaces
- Convenient location to Tyrone Square Mall and nearby office, retail and restaurants