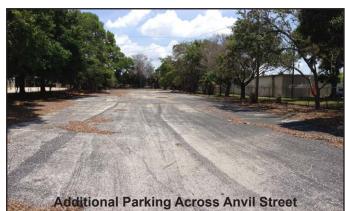

#### **FEATURES**

- ❖ 52,648 SF Industrial Block Building on a 2.97 acre site
- 42,280 SF on Ground Floor (35,886 SF Warehouse and 6,394 SF Office)
- ❖ Plus 10,368 SF Second Story Office
- 14' 22' Clear Ceiling with a 15 ton Interior Crane
- Two 1500 amp transformers available no existing power, switches or circuits
- Flexible loading with van-high and grade level doors and covered dock-high truck well loading areas
- Front & Rear Frontage on 72nd Street & Anvil Street with 67 Parking Spaces
- Additional .59 acre Vacant, Fenced Lot (125 LF x 200 LF) for Secured Parking on Anvil St (opposite rear of building) with 52 Additional Parking Spaces
- Convenient location to Tyrone Square Mall and nearby office, retail and restaurants