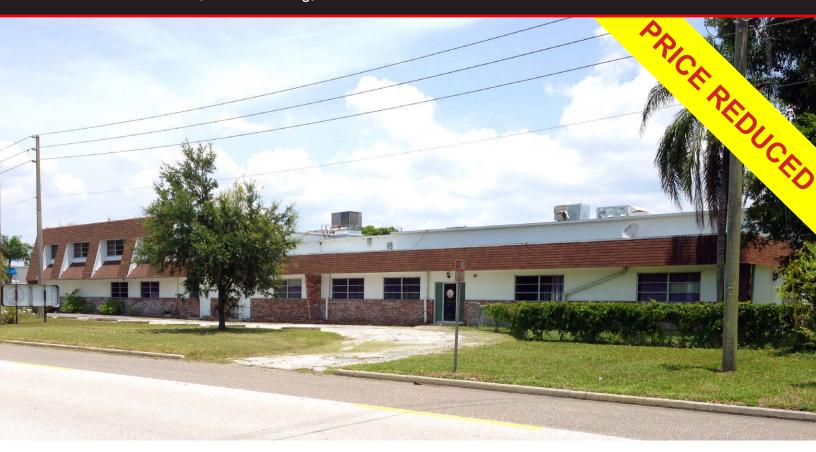

For Sale: Pinellas County Industrial Free Standing Building

# TELSTAR BUILDING

2401 72nd Street North, St. Petersburg, FL 33710

#### **FEATURES**

- ❖ 52,648 SF Industrial Block Building on a 2.97 acre site
- 42,280 SF on Ground Floor (35,886 SF Warehouse and 6,394 SF Office)
- ❖ Plus 10,368 SF Second Story Office
- 14' 22' Clear Ceiling with a 15 ton Interior Crane
- Two 1500 amp transformers available no existing power, switches or circuits
- Flexible loading with van-high and grade level doors and covered dock-high truck well loading areas
- Front & Rear Frontage on 72nd Street & Anvil Street with 67 Parking Spaces
- Additional .59 acre Vacant, Fenced Lot (125 LF x 200 LF) for Secured Parking on Anvil St (opposite rear of building) with 52 Additional Parking Spaces
- Convenient location to Tyrone Square Mall and nearby office, retail and restaurants