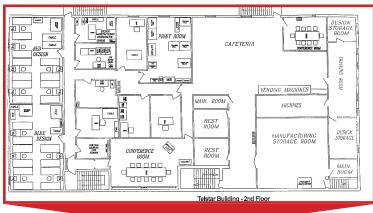

#### **FEATURES**

- ❖ 52,648 SF Industrial Block Building on a 2.97 acre site
- 42,280 SF on Ground Floor (35,886 SF Warehouse and 6,394 SF Office)
- ❖ Plus 10,368 SF Second Story Office
- 14' 22' Clear Ceiling with a 15 ton Interior Crane
- Two 1500 amp transformers available no existing power, switches or circuits
- Flexible loading with van-high and grade level doors and covered dock-high truck well loading areas
- Front & Rear Frontage on 72nd Street & Anvil Street with 67 Parking Spaces
- Additional .59 acre Vacant, Fenced Lot (125 LF x 200 LF) for Secured Parking on Anvil St (opposite rear of building) with 52 Additional Parking Spaces
- Convenient location to Tyrone Square Mall and nearby office, retail and restaurants