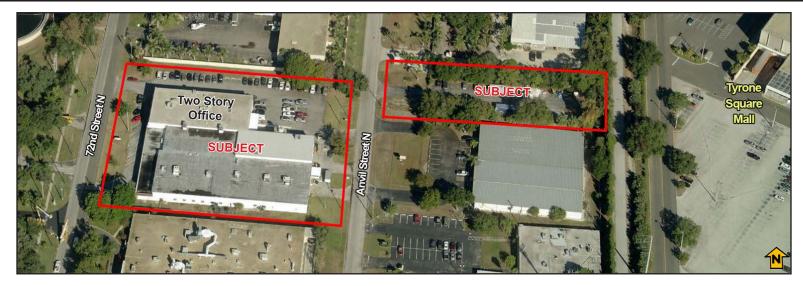

#### **FEATURES**

- ❖ 52,648 SF Industrial Block Building on a 2.97 acre site
- 42,280 SF on Ground Floor (35,886 SF Warehouse and 6,394 SF Office)
- ❖ Plus 10,368 SF Second Story Office
- 14' 22' Clear Ceiling with a 15 ton Interior Crane
- Two 1500 amp transformers available no existing power, switches or circuits
- Flexible loading with van-high and grade level doors and covered dock-high truck well loading areas
- Front & Rear Frontage on 72nd Street & Anvil Street with 67 Parking Spaces
- Additional .59 acre Vacant, Fenced Lot (125 LF x 200 LF) for Secured Parking on Anvil St (opposite rear of building) with 52 Additional Parking Spaces
- Convenient location to Tyrone Square Mall and nearby office, retail and restaurants