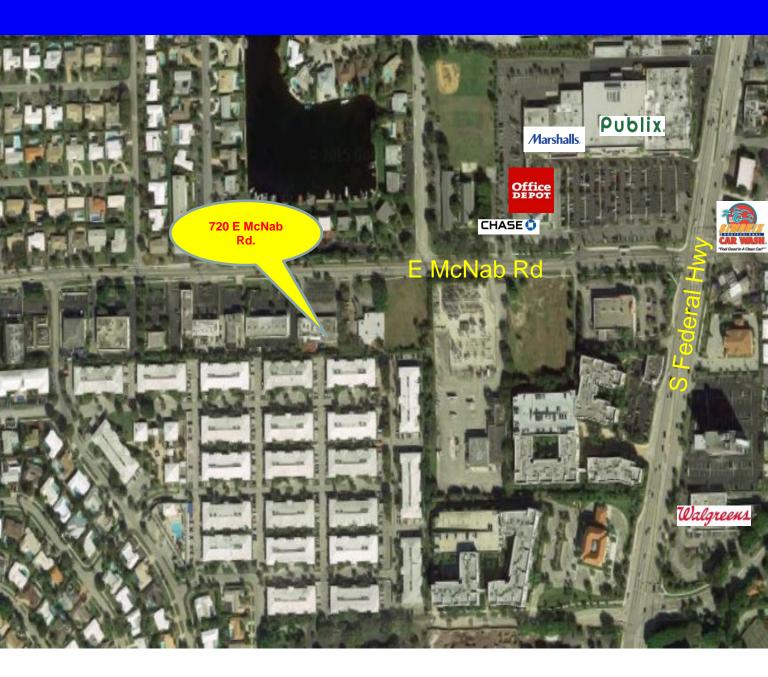

## **Location Map**

## For Sale \$224,900

720 E McNab Rd. Pompano Beach, FL 33060

| FOR SALE                      | 1 story 1,577 SF Office Condo                                                                                                                                                                                                                                             |
|-------------------------------|---------------------------------------------------------------------------------------------------------------------------------------------------------------------------------------------------------------------------------------------------------------------------|
| DESCRIPTION                   | Ideal office/ retail space in recently constructed office condo center. This suite built in 2005 has an impressive modern build-out including reception area, private offices, open office area, break area and additional parking in back. Condo fee is \$420 per month. |
| LOCATION                      | Approximately two blocks west of S. Federal Hwy. on E McNab Rd.                                                                                                                                                                                                           |
| PROPERTY VIDEO                | https://www.youtube.com/embed/Wla TSq-80k                                                                                                                                                                                                                                 |
| PRICING                       | Sale: \$224,900 (\$142.61/SF) Condo fee is \$420 per month.                                                                                                                                                                                                               |
| YEAR BUILT                    | 2005                                                                                                                                                                                                                                                                      |
| ZONING/ FOLIO                 | Zoning B-2 Folio 4942-12-23-0020                                                                                                                                                                                                                                          |
| DEMOGRAPHICS<br>2013 Estimate | 1 mile3 mile5 mileHH Population:7,90947,41193,725Average HH Income:\$70,330\$57,719\$54,085                                                                                                                                                                               |