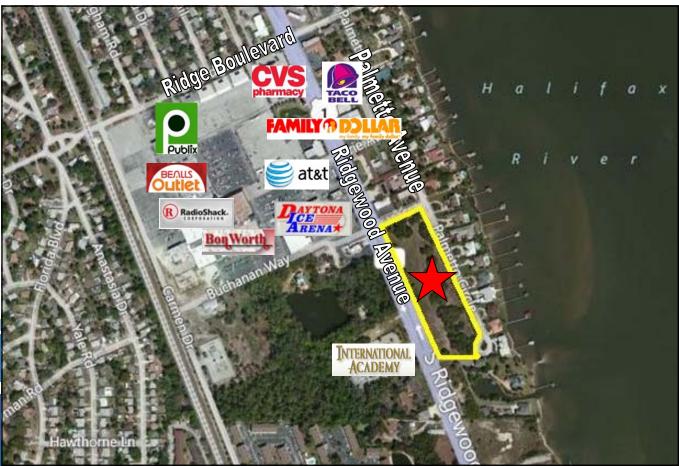

Average HHI 1 MILE 3 MILES 5 MILES (est.): \$44,084 \$45,492 \$47,608

Property Highlights:

- Per Community Development Director future land use 'Mixed Use' 10 units per acre or up to 15 units per acre with 'Density Bonuses'
- 860+/- FF on Ridgewood Avenue
- Across from Sunshine Park Mall, Publix, International Hair Academy and near new Family Dollar and 186 unit Halifax Landing luxury condominiums
- Great for Commercial, Retail, Office, Senior Housing, Multi-Family, Restaurant and Fast Food