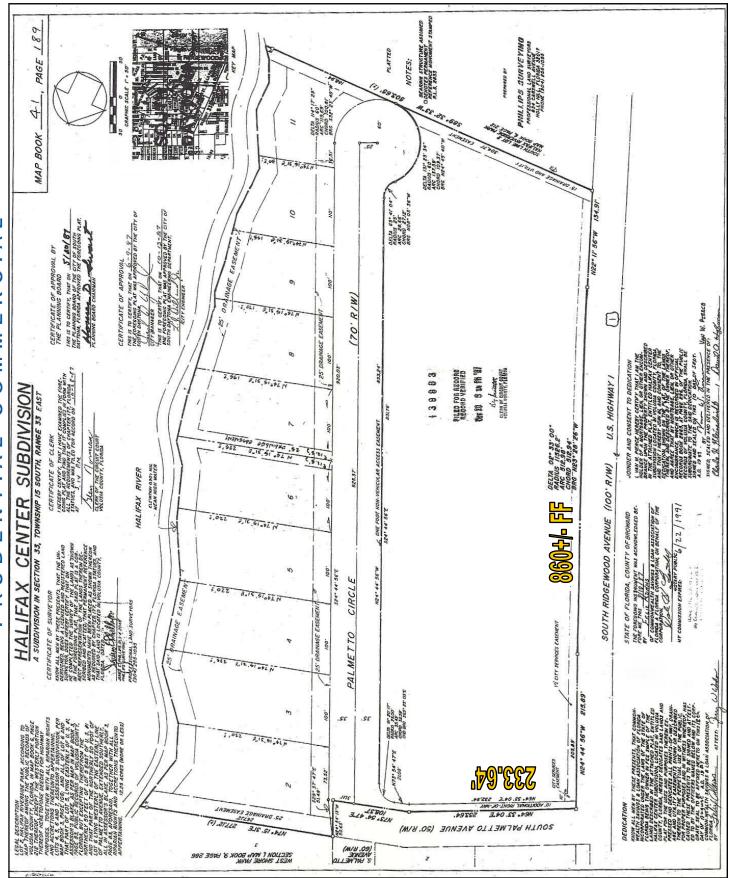

## **Property Summary**

Property: Vacant Land

Parcel No: 5333-17-00-0010

Status: For Sale

Size: 5.83+/- Acres

Price: \$575,000

Zoning: PCD 'Planned Commercial Development'

Traffic Counts: 27,500 vehicles per day

Average HHI 1 MILE 3 MILES 5 MILES (est.): \$44,084 \$45,492 \$47,608

Property Highlights:

- Per Community Development Director future land use 'Mixed Use' 10 units per acre or up to 15 units per acre with 'Density Bonuses'
- 860+/- FF on Ridgewood Avenue
- Across from Sunshine Park Mall, Publix, International Hair Academy and near new Family Dollar and 186 unit Halifax Landing luxury condominiums
- Great for Commercial, Retail, Office, Senior Housing, Multi-Family, Restaurant and Fast Food