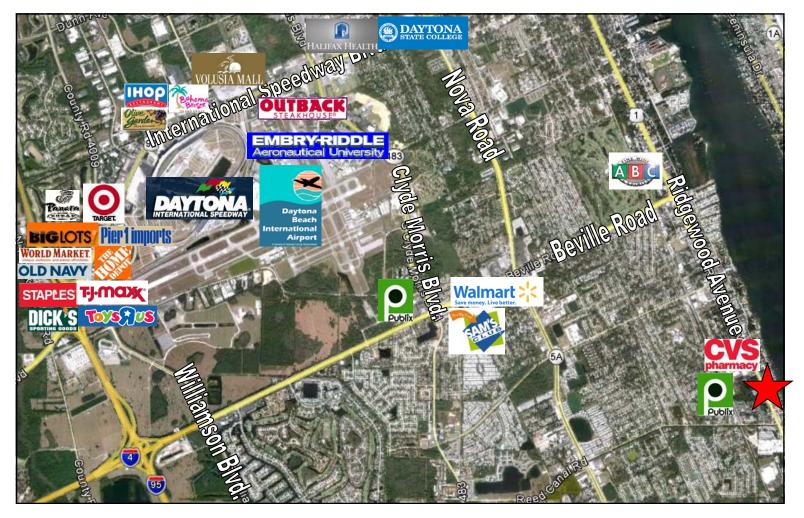

Average HHI 1 MILE 3 MILES 5 MILES (est.): \$44,084 \$45,492 \$47,608

Property Highlights:

- Per Community Development Director future land use 'Mixed Use' 10 units per acre or up to 15 units per acre with 'Density Bonuses'
- 860+/- FF on Ridgewood Avenue
- Across from Sunshine Park Mall, Publix, International Hair Academy and near new Family Dollar and 186 unit Halifax Landing luxury condominiums
- Great for Commercial, Retail, Office, Senior Housing, Multi-Family, Restaurant and Fast Food